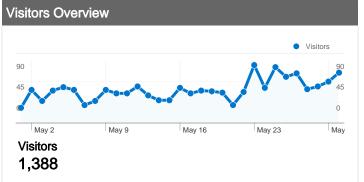

## 1,388 people visited this site

\_\_\_\_\_\_1,544 Visits

1,388 Absolute Unique Visitors

\_\_\_\_\_\_\_\_\_3,300 Pageviews

2.14 Average Pageviews

√√√ 00:01:23 Time on Site

■ 59.33% Bounce Rate

81.61% New Visits

## 1,388 people visited this site

\_\_\_\_\_\_1,544 Visits

1,388 Absolute Unique Visitors

**3,300** Pageviews

2.14 Average Pageviews

√√√ 00:01:23 Time on Site

■ 59.33% Bounce Rate

81.61% New Visits