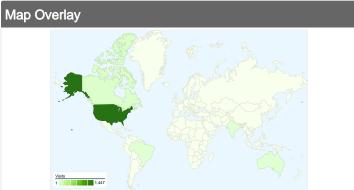

# 1,544 visits came from 30 countries/territories

| Site Usage                                     |                                         |                         |             |                                                       |                              |             |
|------------------------------------------------|-----------------------------------------|-------------------------|-------------|-------------------------------------------------------|------------------------------|-------------|
| Visits<br>1,544<br>% of Site Total:<br>100.00% | Pages/Visit 2.14 Site Avg: 2.14 (0.00%) | <b>00:01:</b> Site Avg: | -           | % New Visits<br>81.61%<br>Site Avg:<br>81.61% (0.00%) | <b>59.33</b> Site Avg. 59.33 | %           |
| Country/Territory                              |                                         | Visits                  | Pages/Visit | Avg. Time on<br>Site                                  | % New Visits                 | Bounce Rate |
| United States                                  |                                         | 1,447                   | 2.17        | 00:01:22                                              | 81.62%                       | 58.47%      |
| Canada                                         |                                         | 44                      | 2.02        | 00:02:10                                              | 79.55%                       | 63.64%      |
| Brazil                                         |                                         | 9                       | 1.00        | 00:00:00                                              | 22.22%                       | 100.00%     |
| Australia                                      |                                         | 6                       | 1.17        | 00:00:12                                              | 83.33%                       | 83.33%      |
| India                                          |                                         | 5                       | 1.40        | 00:02:10                                              | 100.00%                      | 60.00%      |
| Kazakhstan                                     |                                         | 3                       | 1.33        | 00:09:36                                              | 66.67%                       | 66.67%      |
| (not set)                                      |                                         | 2                       | 1.00        | 00:00:00                                              | 100.00%                      | 100.00%     |
| United Kingdom                                 |                                         | 2                       | 1.00        | 00:00:00                                              | 100.00%                      | 100.00%     |
| Netherlands                                    |                                         | 2                       | 3.50        | 00:01:35                                              | 100.00%                      | 50.00%      |

| China | 2 | 1.50 | 00:00:17 | 100.00% | 50.00%       |
|-------|---|------|----------|---------|--------------|
|       |   |      |          |         | 1 - 10 of 30 |

Comparing to: Site

# 1,544 visits came from 30 countries/territories

| Site Usage                                     |                                         |                                                         |             |                          |              |             |
|------------------------------------------------|-----------------------------------------|---------------------------------------------------------|-------------|--------------------------|--------------|-------------|
| Visits<br>1,544<br>% of Site Total:<br>100.00% | Pages/Visit 2.14 Site Avg: 2.14 (0.00%) | 00:01:23       81.61%         Site Avg:       Site Avg: |             | <b>59.33</b> ° Site Avg: |              |             |
| Country/Territory                              |                                         | Visits                                                  | Pages/Visit | Avg. Time on<br>Site     | % New Visits | Bounce Rate |
| United States                                  |                                         | 1,447                                                   | 2.17        | 00:01:22                 | 81.62%       | 58.47%      |
| Canada                                         |                                         | 44                                                      | 2.02        | 00:02:10                 | 79.55%       | 63.64%      |
| Brazil                                         |                                         | 9                                                       | 1.00        | 00:00:00                 | 22.22%       | 100.00%     |
| Australia                                      |                                         | 6                                                       | 1.17        | 00:00:12                 | 83.33%       | 83.33%      |
| India                                          |                                         | 5                                                       | 1.40        | 00:02:10                 | 100.00%      | 60.00%      |
| Kazakhstan                                     |                                         | 3                                                       | 1.33        | 00:09:36                 | 66.67%       | 66.67%      |
| (not set)                                      |                                         | 2                                                       | 1.00        | 00:00:00                 | 100.00%      | 100.00%     |
| United Kingdom                                 |                                         | 2                                                       | 1.00        | 00:00:00                 | 100.00%      | 100.00%     |
| Netherlands                                    |                                         | 2                                                       | 3.50        | 00:01:35                 | 100.00%      | 50.00%      |

| China | 2 | 1.50 | 00:00:17 | 100.00% | 50.00%       |
|-------|---|------|----------|---------|--------------|
|       |   |      |          |         | 1 - 10 of 30 |