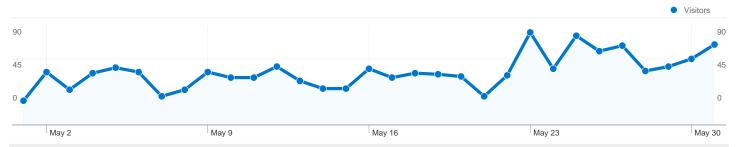

#### Site Usage

~~~~~~ 1,544 Visits

3,300 Pageviews

2.14 Pages/Visit

59.33% Bounce Rate

00:01:23 Avg. Time on Site

81.61% % New Visits

| Traffic Sources Overview |                                                                                                                                                                                                                             |  |  |  |
|--------------------------|-----------------------------------------------------------------------------------------------------------------------------------------------------------------------------------------------------------------------------|--|--|--|
|                          | <ul> <li>Search Engines         <ul> <li>1,144.00 (74.09%)</li> </ul> </li> <li>Referring Sites         <ul> <li>271.00 (17.55%)</li> </ul> </li> <li>Direct Traffic         <ul> <li>129.00 (8.35%)</li> </ul> </li> </ul> |  |  |  |

## 1,388 people visited this site

\_\_\_\_\_\_1,544 Visits

1,388 Absolute Unique Visitors

\_\_\_\_\_\_\_\_\_3,300 Pageviews

2.14 Average Pageviews

√√√ 00:01:23 Time on Site

■ 59.33% Bounce Rate

81.61% New Visits

## 1,388 people visited this site

\_\_\_\_\_\_1,544 Visits

1,388 Absolute Unique Visitors

**3,300** Pageviews

2.14 Average Pageviews

√√√ 00:01:23 Time on Site

■ 59.33% Bounce Rate

81.61% New Visits