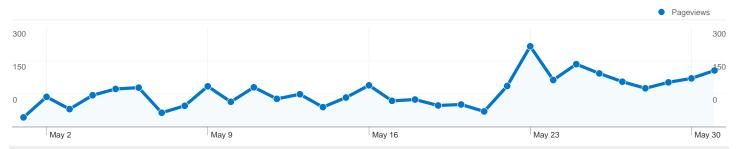

## Pages on this site were viewed a total of 3,300 times

**3,300** Pageviews

2,415 Unique Views

59.33% Bounce Rate