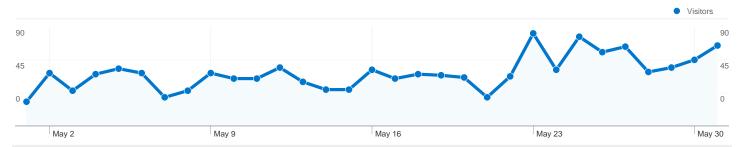

## 1,388 people visited this site

\_\_\_\_\_\_1,544 Visits

1,388 Absolute Unique Visitors

\_\_\_\_\_\_\_\_\_3,300 Pageviews

2.14 Average Pageviews

√√√ 00:01:23 Time on Site

■ 59.33% Bounce Rate

81.61% New Visits

## 1,388 people visited this site

\_\_\_\_\_\_1,544 Visits

1,388 Absolute Unique Visitors

**3,300** Pageviews

2.14 Average Pageviews

√√√ 00:01:23 Time on Site

■ 59.33% Bounce Rate

81.61% New Visits