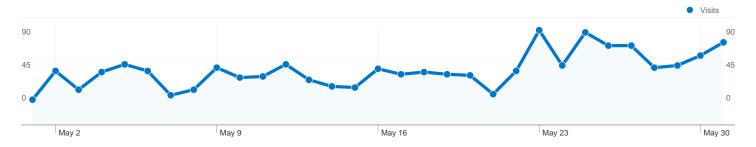

## 1,388 people visited this site

\_\_\_\_\_\_1,544 Visits

1,388 Absolute Unique Visitors

\_\_\_\_\_\_\_\_\_3,300 Pageviews

2.14 Average Pageviews

√√√ 00:01:23 Time on Site

■ 59.33% Bounce Rate

81.61% New Visits

## 1,388 people visited this site

\_\_\_\_\_\_1,544 Visits

1,388 Absolute Unique Visitors

**3,300** Pageviews

2.14 Average Pageviews

√√√ 00:01:23 Time on Site

■ 59.33% Bounce Rate

81.61% New Visits