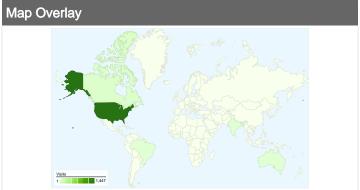

# 1,544 visits came from 30 countries/territories

| Site Usage                                     |                                         |                         |             |                                                       |                              |             |
|------------------------------------------------|-----------------------------------------|-------------------------|-------------|-------------------------------------------------------|------------------------------|-------------|
| Visits<br>1,544<br>% of Site Total:<br>100.00% | Pages/Visit 2.14 Site Avg: 2.14 (0.00%) | <b>00:01:</b> Site Avg: | -           | % New Visits<br>81.61%<br>Site Avg:<br>81.61% (0.00%) | <b>59.33</b> Site Avg. 59.33 | %           |
| Country/Territory                              |                                         | Visits                  | Pages/Visit | Avg. Time on<br>Site                                  | % New Visits                 | Bounce Rate |
| United States                                  |                                         | 1,447                   | 2.17        | 00:01:22                                              | 81.62%                       | 58.47%      |
| Canada                                         |                                         | 44                      | 2.02        | 00:02:10                                              | 79.55%                       | 63.64%      |
| Brazil                                         |                                         | 9                       | 1.00        | 00:00:00                                              | 22.22%                       | 100.00%     |
| Australia                                      |                                         | 6                       | 1.17        | 00:00:12                                              | 83.33%                       | 83.33%      |
| India                                          |                                         | 5                       | 1.40        | 00:02:10                                              | 100.00%                      | 60.00%      |
| Kazakhstan                                     |                                         | 3                       | 1.33        | 00:09:36                                              | 66.67%                       | 66.67%      |
| (not set)                                      |                                         | 2                       | 1.00        | 00:00:00                                              | 100.00%                      | 100.00%     |
| United Kingdom                                 |                                         | 2                       | 1.00        | 00:00:00                                              | 100.00%                      | 100.00%     |
| Netherlands                                    |                                         | 2                       | 3.50        | 00:01:35                                              | 100.00%                      | 50.00%      |

# 1,544 visits came from 30 countries/territories

| Site Usage                                     |                                         |                                                         |             |                          |              |             |
|------------------------------------------------|-----------------------------------------|---------------------------------------------------------|-------------|--------------------------|--------------|-------------|
| Visits<br>1,544<br>% of Site Total:<br>100.00% | Pages/Visit 2.14 Site Avg: 2.14 (0.00%) | 00:01:23       81.61%         Site Avg:       Site Avg: |             | <b>59.33</b> ° Site Avg: |              |             |
| Country/Territory                              |                                         | Visits                                                  | Pages/Visit | Avg. Time on<br>Site     | % New Visits | Bounce Rate |
| United States                                  |                                         | 1,447                                                   | 2.17        | 00:01:22                 | 81.62%       | 58.47%      |
| Canada                                         |                                         | 44                                                      | 2.02        | 00:02:10                 | 79.55%       | 63.64%      |
| Brazil                                         |                                         | 9                                                       | 1.00        | 00:00:00                 | 22.22%       | 100.00%     |
| Australia                                      |                                         | 6                                                       | 1.17        | 00:00:12                 | 83.33%       | 83.33%      |
| India                                          |                                         | 5                                                       | 1.40        | 00:02:10                 | 100.00%      | 60.00%      |
| Kazakhstan                                     |                                         | 3                                                       | 1.33        | 00:09:36                 | 66.67%       | 66.67%      |
| (not set)                                      |                                         | 2                                                       | 1.00        | 00:00:00                 | 100.00%      | 100.00%     |
| United Kingdom                                 |                                         | 2                                                       | 1.00        | 00:00:00                 | 100.00%      | 100.00%     |
| Netherlands                                    |                                         | 2                                                       | 3.50        | 00:01:35                 | 100.00%      | 50.00%      |