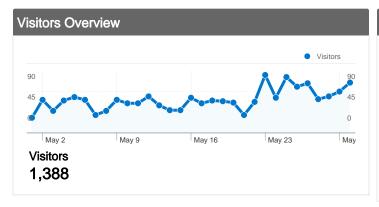

## 1,388 people visited this site

\_\_\_\_\_\_1,544 Visits

1,388 Absolute Unique Visitors

\_\_\_\_\_\_\_\_\_3,300 Pageviews

2.14 Average Pageviews

√√√ 00:01:23 Time on Site

■ 59.33% Bounce Rate

81.61% New Visits

## 1,388 people visited this site

\_\_\_\_\_\_1,544 Visits

1,388 Absolute Unique Visitors

**3,300** Pageviews

2.14 Average Pageviews

√√√ 00:01:23 Time on Site

■ 59.33% Bounce Rate

81.61% New Visits