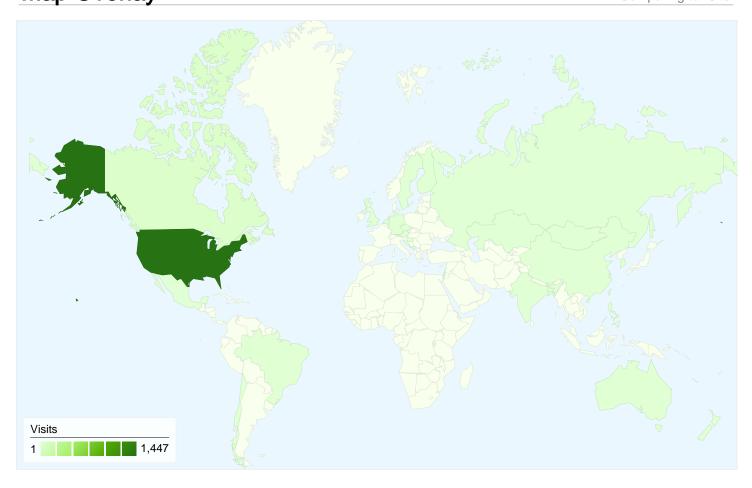

# 1,544 visits came from 30 countries/territories

| Site Usage                                     |                                         |                         |             |                                                       |                              |             |
|------------------------------------------------|-----------------------------------------|-------------------------|-------------|-------------------------------------------------------|------------------------------|-------------|
| Visits<br>1,544<br>% of Site Total:<br>100.00% | Pages/Visit 2.14 Site Avg: 2.14 (0.00%) | <b>00:01:</b> Site Avg: | -           | % New Visits<br>81.61%<br>Site Avg:<br>81.61% (0.00%) | <b>59.33</b> Site Avg. 59.33 | %           |
| Country/Territory                              |                                         | Visits                  | Pages/Visit | Avg. Time on<br>Site                                  | % New Visits                 | Bounce Rate |
| United States                                  |                                         | 1,447                   | 2.17        | 00:01:22                                              | 81.62%                       | 58.47%      |
| Canada                                         |                                         | 44                      | 2.02        | 00:02:10                                              | 79.55%                       | 63.64%      |
| Brazil                                         |                                         | 9                       | 1.00        | 00:00:00                                              | 22.22%                       | 100.00%     |
| Australia                                      |                                         | 6                       | 1.17        | 00:00:12                                              | 83.33%                       | 83.33%      |
| India                                          |                                         | 5                       | 1.40        | 00:02:10                                              | 100.00%                      | 60.00%      |
| Kazakhstan                                     |                                         | 3                       | 1.33        | 00:09:36                                              | 66.67%                       | 66.67%      |
| (not set)                                      |                                         | 2                       | 1.00        | 00:00:00                                              | 100.00%                      | 100.00%     |
| United Kingdom                                 |                                         | 2                       | 1.00        | 00:00:00                                              | 100.00%                      | 100.00%     |
| Netherlands                                    |                                         | 2                       | 3.50        | 00:01:35                                              | 100.00%                      | 50.00%      |

# 1,544 visits came from 30 countries/territories

| Site Usage                                     |                                         |                                                         |             |                          |              |             |
|------------------------------------------------|-----------------------------------------|---------------------------------------------------------|-------------|--------------------------|--------------|-------------|
| Visits<br>1,544<br>% of Site Total:<br>100.00% | Pages/Visit 2.14 Site Avg: 2.14 (0.00%) | 00:01:23       81.61%         Site Avg:       Site Avg: |             | <b>59.33</b> ° Site Avg: |              |             |
| Country/Territory                              |                                         | Visits                                                  | Pages/Visit | Avg. Time on<br>Site     | % New Visits | Bounce Rate |
| United States                                  |                                         | 1,447                                                   | 2.17        | 00:01:22                 | 81.62%       | 58.47%      |
| Canada                                         |                                         | 44                                                      | 2.02        | 00:02:10                 | 79.55%       | 63.64%      |
| Brazil                                         |                                         | 9                                                       | 1.00        | 00:00:00                 | 22.22%       | 100.00%     |
| Australia                                      |                                         | 6                                                       | 1.17        | 00:00:12                 | 83.33%       | 83.33%      |
| India                                          |                                         | 5                                                       | 1.40        | 00:02:10                 | 100.00%      | 60.00%      |
| Kazakhstan                                     |                                         | 3                                                       | 1.33        | 00:09:36                 | 66.67%       | 66.67%      |
| (not set)                                      |                                         | 2                                                       | 1.00        | 00:00:00                 | 100.00%      | 100.00%     |
| United Kingdom                                 |                                         | 2                                                       | 1.00        | 00:00:00                 | 100.00%      | 100.00%     |
| Netherlands                                    |                                         | 2                                                       | 3.50        | 00:01:35                 | 100.00%      | 50.00%      |