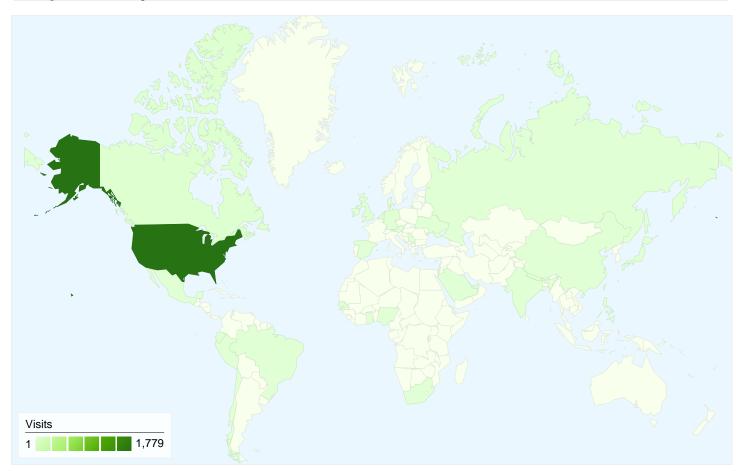

# WV Sports Council Map Overlay

## 1,850 visits came from 31 countries/territories

#### Site Usage

| Visits<br>1,850<br>% of Site Total:<br>100.00% | Pages/Visit<br>1.93<br>Site Avg:<br>1.93 (0.00%) | Avg. Time on Site<br>00:01:16<br>Site Avg:<br>00:01:16 (0.00%) |             | % New Visits<br>83.46%<br>Site Avg:<br>83.46% (0.00%) | 63.14<br>Site Avg | Bounce Rate<br>63.14%<br>Site Avg:<br>63.14% (0.00%) |  |
|------------------------------------------------|--------------------------------------------------|----------------------------------------------------------------|-------------|-------------------------------------------------------|-------------------|------------------------------------------------------|--|
| Country/Territory                              |                                                  | Visits                                                         | Pages/Visit | Avg. Time on<br>Site                                  | % New Visits      | Bounce Rate                                          |  |
| United States                                  |                                                  | 1,779                                                          | 1.95        | 00:01:17                                              | 83.14%            | 62.39%                                               |  |
| Canada                                         |                                                  | 23                                                             | 2.30        | 00:02:14                                              | 95.65%            | 60.87%                                               |  |
| United Kingdom                                 |                                                  | 8                                                              | 1.00        | 00:00:00                                              | 100.00%           | 100.00%                                              |  |
| Brazil                                         |                                                  | 4                                                              | 1.50        | 00:01:56                                              | 50.00%            | 75.00%                                               |  |
| (not set)                                      |                                                  | 4                                                              | 1.00        | 00:00:00                                              | 75.00%            | 100.00%                                              |  |
| India                                          |                                                  | 3                                                              | 1.00        | 00:00:00                                              | 100.00%           | 100.00%                                              |  |
| Ukraine                                        |                                                  | 2                                                              | 1.00        | 00:00:00                                              | 50.00%            | 100.00%                                              |  |
| Ireland                                        |                                                  | 2                                                              | 1.00        | 00:00:00                                              | 100.00%           | 100.00%                                              |  |
| Mexico                                         |                                                  | 2                                                              | 1.00        | 00:00:00                                              | 100.00%           | 100.00%                                              |  |

| China | 2 | 1.00 | 00:00:00 | 50.00% | 100.00%      |
|-------|---|------|----------|--------|--------------|
|       |   |      |          |        | 1 - 10 of 31 |

2,767 Unique Views

63.14% Bounce Rate