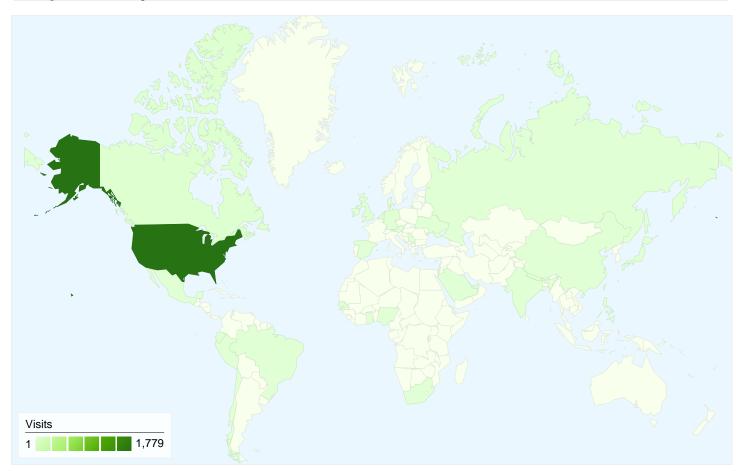

# WV Sports Council Map Overlay

## 1,850 visits came from 31 countries/territories

#### Site Usage

| Visits<br>1,850<br>% of Site Total:<br>100.00% | Pages/Visit<br>1.93<br>Site Avg:<br>1.93 (0.00%) | Avg. Time on Site<br>00:01:16<br>Site Avg:<br>00:01:16 (0.00%) |             | % New Visits<br>83.46%<br>Site Avg:<br>83.46% (0.00%) | 63.14<br>Site Avg | Bounce Rate<br>63.14%<br>Site Avg:<br>63.14% (0.00%) |  |
|------------------------------------------------|--------------------------------------------------|----------------------------------------------------------------|-------------|-------------------------------------------------------|-------------------|------------------------------------------------------|--|
| Country/Territory                              |                                                  | Visits                                                         | Pages/Visit | Avg. Time on<br>Site                                  | % New Visits      | Bounce Rate                                          |  |
| United States                                  |                                                  | 1,779                                                          | 1.95        | 00:01:17                                              | 83.14%            | 62.39%                                               |  |
| Canada                                         |                                                  | 23                                                             | 2.30        | 00:02:14                                              | 95.65%            | 60.87%                                               |  |
| United Kingdom                                 |                                                  | 8                                                              | 1.00        | 00:00:00                                              | 100.00%           | 100.00%                                              |  |
| Brazil                                         |                                                  | 4                                                              | 1.50        | 00:01:56                                              | 50.00%            | 75.00%                                               |  |
| (not set)                                      |                                                  | 4                                                              | 1.00        | 00:00:00                                              | 75.00%            | 100.00%                                              |  |
| India                                          |                                                  | 3                                                              | 1.00        | 00:00:00                                              | 100.00%           | 100.00%                                              |  |
| Ukraine                                        |                                                  | 2                                                              | 1.00        | 00:00:00                                              | 50.00%            | 100.00%                                              |  |
| Ireland                                        |                                                  | 2                                                              | 1.00        | 00:00:00                                              | 100.00%           | 100.00%                                              |  |
| Mexico                                         |                                                  | 2                                                              | 1.00        | 00:00:00                                              | 100.00%           | 100.00%                                              |  |