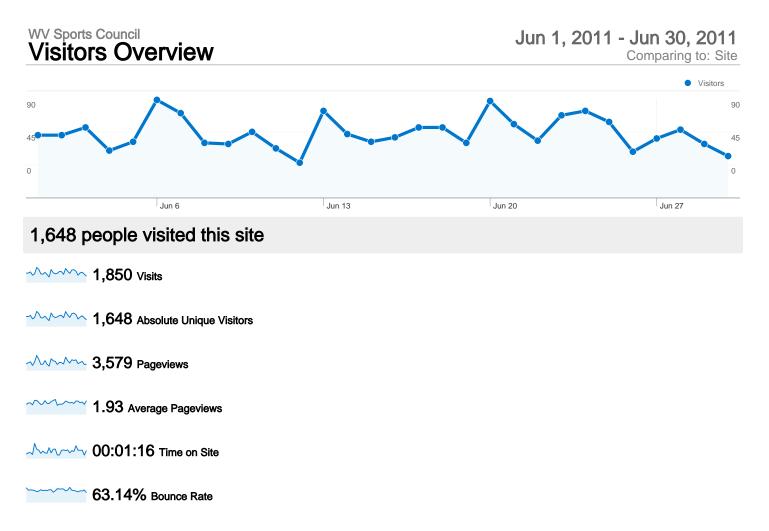

## 1,850 visits came from 31 countries/territories

#### Site Usage

| Visits<br>1,850<br>% of Site Total:<br>100.00% | Pages/Visit<br>1.93<br>Site Avg:<br>1.93 (0.00%) | Avg. Time on Site<br>00:01:16<br>Site Avg:<br>00:01:16 (0.00%) |             | % New Visits<br>83.46%<br>Site Avg:<br>83.46% (0.00%) | 63.14<br>Site Avg | Bounce Rate<br>63.14%<br>Site Avg:<br>63.14% (0.00%) |  |
|------------------------------------------------|--------------------------------------------------|----------------------------------------------------------------|-------------|-------------------------------------------------------|-------------------|------------------------------------------------------|--|
| Country/Territory                              |                                                  | Visits                                                         | Pages/Visit | Avg. Time on<br>Site                                  | % New Visits      | Bounce Rate                                          |  |
| United States                                  |                                                  | 1,779                                                          | 1.95        | 00:01:17                                              | 83.14%            | 62.39%                                               |  |
| Canada                                         |                                                  | 23                                                             | 2.30        | 00:02:14                                              | 95.65%            | 60.87%                                               |  |
| United Kingdom                                 |                                                  | 8                                                              | 1.00        | 00:00:00                                              | 100.00%           | 100.00%                                              |  |
| Brazil                                         |                                                  | 4                                                              | 1.50        | 00:01:56                                              | 50.00%            | 75.00%                                               |  |
| (not set)                                      |                                                  | 4                                                              | 1.00        | 00:00:00                                              | 75.00%            | 100.00%                                              |  |
| India                                          |                                                  | 3                                                              | 1.00        | 00:00:00                                              | 100.00%           | 100.00%                                              |  |
| Ukraine                                        |                                                  | 2                                                              | 1.00        | 00:00:00                                              | 50.00%            | 100.00%                                              |  |
| Ireland                                        |                                                  | 2                                                              | 1.00        | 00:00:00                                              | 100.00%           | 100.00%                                              |  |
| Mexico                                         |                                                  | 2                                                              | 1.00        | 00:00:00                                              | 100.00%           | 100.00%                                              |  |

| China | 2 | 1.00 | 00:00:00 | 50.00% | 100.00%      |
|-------|---|------|----------|--------|--------------|
|       |   |      |          |        | 1 - 10 of 31 |

2,767 Unique Views

63.14% Bounce Rate