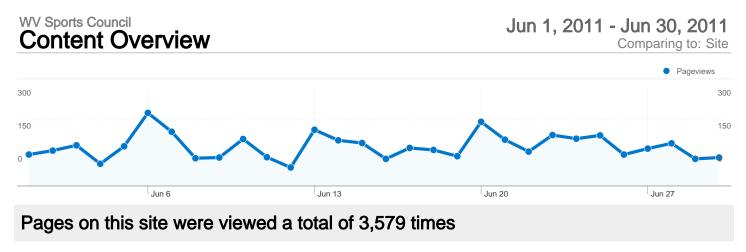

## **Top Content**

| Pages                                        | Pageviews | % Pageviews |
|----------------------------------------------|-----------|-------------|
| /                                            | 458       | 12.80%      |
| /sports-facilities/softball-baseball/        | 340       | 9.50%       |
| /events/                                     | 202       | 5.64%       |
| /sports/events.htm                           | 187       | 5.22%       |
| /event/eastmont-classic-baseball-tournament/ | 117       | 3.27%       |