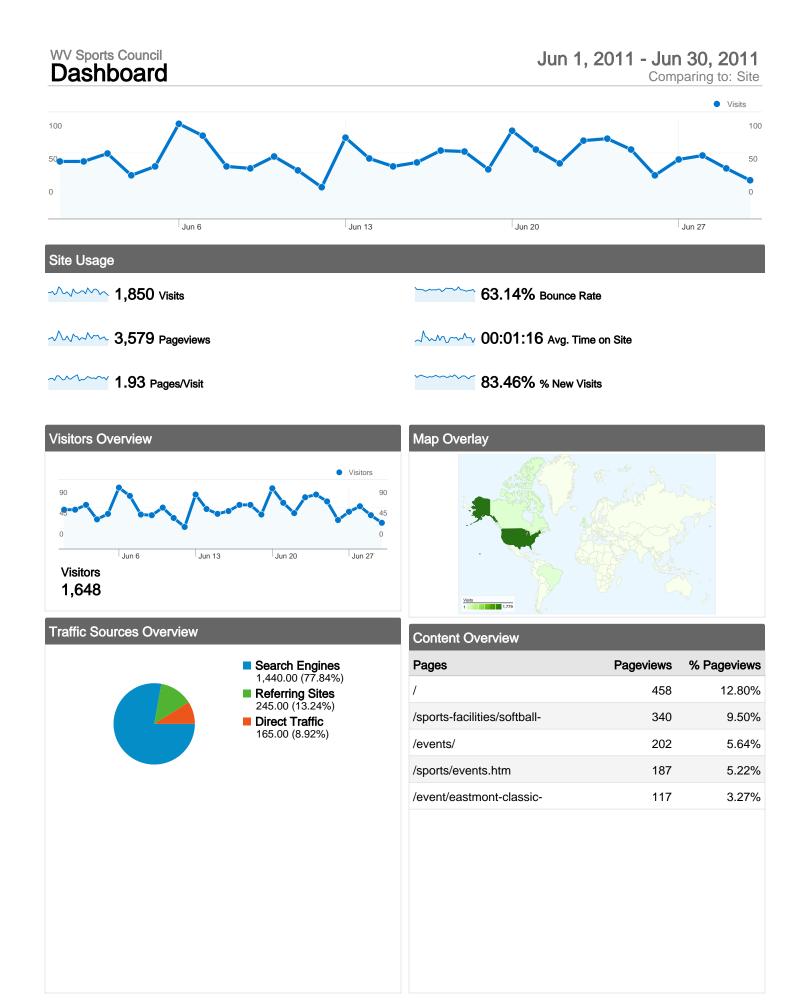

83.46% New Visits

## **Technical Profile**

| Browser           | Visits | % visits | Connection Speed | Visits | % visits |
|-------------------|--------|----------|------------------|--------|----------|
| Internet Explorer | 1,050  | 56.76%   | Unknown          | 1,850  | 100.00%  |
| Firefox           | 298    | 16.11%   |                  |        |          |
| Safari            | 252    | 13.62%   |                  |        |          |
| Chrome            | 136    | 7.35%    |                  |        |          |
| Android Browser   | 79     | 4.27%    |                  |        |          |

March 8.92% Direct Traffic

13.24% Referring Sites

77.84% Search Engines

### **Top Traffic Sources**

| Sources               | Visits | % visits | Keywords                  | Visits | % visits |
|-----------------------|--------|----------|---------------------------|--------|----------|
| google (organic)      | 1,173  | 63.41%   | dan white field wenatchee | 29     | 2.01%    |
| (direct) ((none))     | 165    | 8.92%    | wenatchee valley sports   | 25     | 1.74%    |
| bing (organic)        | 128    | 6.92%    | morris park wenatchee wa  | 22     | 1.53%    |
| yahoo (organic)       | 84     | 4.54%    | wenatchee sports council  | 20     | 1.39%    |
| google.com (referral) | 65     | 3.51%    | apple capital swim meet   | 19     | 1.32%    |

 Search Engines 1,440.00 (77.84%)
Referring Sites

245.00 (13.24%) Direct Traffic 165.00 (8.92%)

83.46% New Visits

## **Top Content**

| Pages                                        | Pageviews | % Pageviews |
|----------------------------------------------|-----------|-------------|
| /                                            | 458       | 12.80%      |
| /sports-facilities/softball-baseball/        | 340       | 9.50%       |
| /events/                                     | 202       | 5.64%       |
| /sports/events.htm                           | 187       | 5.22%       |
| /event/eastmont-classic-baseball-tournament/ | 117       | 3.27%       |