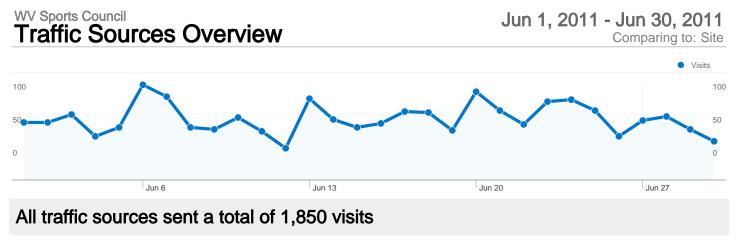

March 8.92% Direct Traffic

13.24% Referring Sites

77.84% Search Engines

 Search Engines 1,440.00 (77.84%)
Referring Sites

245.00 (13.24%) Direct Traffic 165.00 (8.92%)

83.46% New Visits