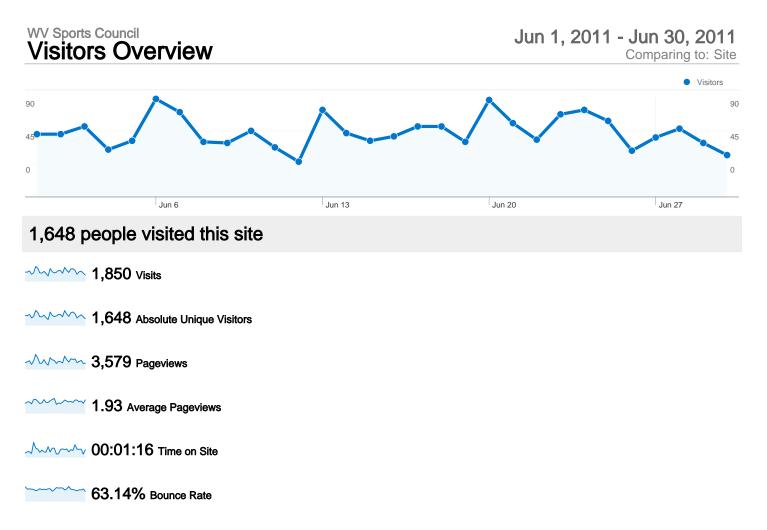

#### Site Usage

| Visits<br>1,850<br>% of Site Total:<br>100.00% | Pages/Visit<br>1.93<br>Site Avg:<br>1.93 (0.00%) | Avg. Time on Site<br>00:01:16<br>Site Avg:<br>00:01:16 (0.00%) |             | % New Visits<br>83.46%<br>Site Avg:<br>83.46% (0.00%) | 63.14<br>Site Avg | Bounce Rate<br>63.14%<br>Site Avg:<br>63.14% (0.00%) |  |
|------------------------------------------------|--------------------------------------------------|----------------------------------------------------------------|-------------|-------------------------------------------------------|-------------------|------------------------------------------------------|--|
| Country/Territory                              |                                                  | Visits                                                         | Pages/Visit | Avg. Time on<br>Site                                  | % New Visits      | Bounce Rate                                          |  |
| United States                                  |                                                  | 1,779                                                          | 1.95        | 00:01:17                                              | 83.14%            | 62.39%                                               |  |
| Canada                                         |                                                  | 23                                                             | 2.30        | 00:02:14                                              | 95.65%            | 60.87%                                               |  |
| United Kingdom                                 |                                                  | 8                                                              | 1.00        | 00:00:00                                              | 100.00%           | 100.00%                                              |  |
| Brazil                                         |                                                  | 4                                                              | 1.50        | 00:01:56                                              | 50.00%            | 75.00%                                               |  |
| (not set)                                      |                                                  | 4                                                              | 1.00        | 00:00:00                                              | 75.00%            | 100.00%                                              |  |
| India                                          |                                                  | 3                                                              | 1.00        | 00:00:00                                              | 100.00%           | 100.00%                                              |  |
| Ukraine                                        |                                                  | 2                                                              | 1.00        | 00:00:00                                              | 50.00%            | 100.00%                                              |  |
| Ireland                                        |                                                  | 2                                                              | 1.00        | 00:00:00                                              | 100.00%           | 100.00%                                              |  |
| Mexico                                         |                                                  | 2                                                              | 1.00        | 00:00:00                                              | 100.00%           | 100.00%                                              |  |

| China | 2 | 1.00 | 00:00:00 | 50.00% | 100.00%      |
|-------|---|------|----------|--------|--------------|
|       |   |      |          |        | 1 - 10 of 31 |

2,767 Unique Views

63.14% Bounce Rate

### Site Usage

| Visits<br>1,850<br>% of Site Total:<br>100.00% | Pages/Visit<br>1.93<br>Site Avg:<br>1.93 (0.00%) | <b>00:01:</b><br>Site Avg: |             |                      | 63.14<br>Site Avg | Bounce Rate<br>63.14%<br>Site Avg:<br>63.14% (0.00%) |  |
|------------------------------------------------|--------------------------------------------------|----------------------------|-------------|----------------------|-------------------|------------------------------------------------------|--|
| Country/Territory                              |                                                  | Visits                     | Pages/Visit | Avg. Time on<br>Site | % New Visits      | Bounce Rate                                          |  |
| United States                                  |                                                  | 1,779                      | 1.95        | 00:01:17             | 83.14%            | 62.39%                                               |  |
| Canada                                         |                                                  | 23                         | 2.30        | 00:02:14             | 95.65%            | 60.87%                                               |  |
| United Kingdom                                 |                                                  | 8                          | 1.00        | 00:00:00             | 100.00%           | 100.00%                                              |  |
| Brazil                                         |                                                  | 4                          | 1.50        | 00:01:56             | 50.00%            | 75.00%                                               |  |
| (not set)                                      |                                                  | 4                          | 1.00        | 00:00:00             | 75.00%            | 100.00%                                              |  |
| India                                          |                                                  | 3                          | 1.00        | 00:00:00             | 100.00%           | 100.00%                                              |  |
| Ukraine                                        |                                                  | 2                          | 1.00        | 00:00:00             | 50.00%            | 100.00%                                              |  |
| Ireland                                        |                                                  | 2                          | 1.00        | 00:00:00             | 100.00%           | 100.00%                                              |  |
| Mexico                                         |                                                  | 2                          | 1.00        | 00:00:00             | 100.00%           | 100.00%                                              |  |

| China | 2 | 1.00 | 00:00:00 | 50.00% | 100.00%      |
|-------|---|------|----------|--------|--------------|
|       |   |      |          |        | 1 - 10 of 31 |