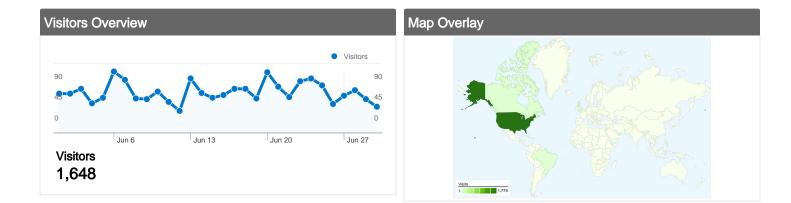

# WV Sports Council Map Overlay

## 1,850 visits came from 31 countries/territories

#### Site Usage

| Visits<br>1,850<br>% of Site Total:<br>100.00% | Pages/Visit<br>1.93<br>Site Avg:<br>1.93 (0.00%) | Avg. Time on Site<br>00:01:16<br>Site Avg:<br>00:01:16 (0.00%) |             | % New Visits<br>83.46%<br>Site Avg:<br>83.46% (0.00%) | 63.14<br>Site Avg | Bounce Rate<br>63.14%<br>Site Avg:<br>63.14% (0.00%) |  |
|------------------------------------------------|--------------------------------------------------|----------------------------------------------------------------|-------------|-------------------------------------------------------|-------------------|------------------------------------------------------|--|
| Country/Territory                              |                                                  | Visits                                                         | Pages/Visit | Avg. Time on<br>Site                                  | % New Visits      | Bounce Rate                                          |  |
| United States                                  |                                                  | 1,779                                                          | 1.95        | 00:01:17                                              | 83.14%            | 62.39%                                               |  |
| Canada                                         |                                                  | 23                                                             | 2.30        | 00:02:14                                              | 95.65%            | 60.87%                                               |  |
| United Kingdom                                 |                                                  | 8                                                              | 1.00        | 00:00:00                                              | 100.00%           | 100.00%                                              |  |
| Brazil                                         |                                                  | 4                                                              | 1.50        | 00:01:56                                              | 50.00%            | 75.00%                                               |  |
| (not set)                                      |                                                  | 4                                                              | 1.00        | 00:00:00                                              | 75.00%            | 100.00%                                              |  |
| India                                          |                                                  | 3                                                              | 1.00        | 00:00:00                                              | 100.00%           | 100.00%                                              |  |
| Ukraine                                        |                                                  | 2                                                              | 1.00        | 00:00:00                                              | 50.00%            | 100.00%                                              |  |
| Ireland                                        |                                                  | 2                                                              | 1.00        | 00:00:00                                              | 100.00%           | 100.00%                                              |  |
| Mexico                                         |                                                  | 2                                                              | 1.00        | 00:00:00                                              | 100.00%           | 100.00%                                              |  |

| China | 2 | 1.00 | 00:00:00 | 50.00% | 100.00%      |
|-------|---|------|----------|--------|--------------|
|       |   |      |          |        | 1 - 10 of 31 |

2,767 Unique Views

63.14% Bounce Rate