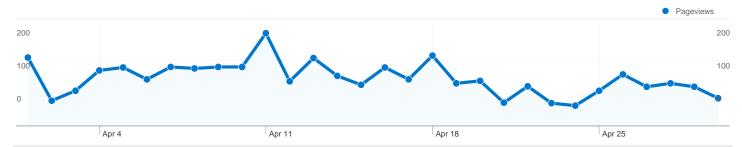

### Pages on this site were viewed a total of 2,875 times

2,875 Pageviews

2,176 Unique Views

**64.06%** Bounce Rate ■