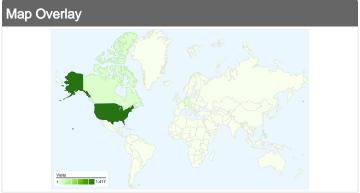

## 1,472 visits came from 16 countries/territories

| Site Usage                                     | - A // 1:                               |                             | O.L.        | 0(1) 101                                              |                                         |             |
|------------------------------------------------|-----------------------------------------|-----------------------------|-------------|-------------------------------------------------------|-----------------------------------------|-------------|
| Visits<br>1,472<br>% of Site Total:<br>100.00% | Pages/Visit 1.95 Site Avg: 1.95 (0.00%) | <b>00:01</b> :<br>Site Avg: |             | % New Visits<br>76.70%<br>Site Avg:<br>76.63% (0.09%) | <b>64.06</b> ° Site Avg: <b>64.06</b> ° | %           |
| Country/Territory                              |                                         | Visits                      | Pages/Visit | Avg. Time on<br>Site                                  | % New Visits                            | Bounce Rate |
| United States                                  |                                         | 1,417                       | 1.94        | 00:01:30                                              | 76.78%                                  | 63.80%      |
| Canada                                         |                                         | 34                          | 3.06        | 00:02:36                                              | 64.71%                                  | 70.59%      |
| (not set)                                      |                                         | 4                           | 1.25        | 00:03:06                                              | 75.00%                                  | 75.00%      |
| Philippines                                    |                                         | 3                           | 1.67        | 00:00:00                                              | 66.67%                                  | 66.67%      |
| Germany                                        |                                         | 2                           | 2.00        | 00:01:45                                              | 100.00%                                 | 0.00%       |
| India                                          |                                         | 2                           | 1.00        | 00:00:00                                              | 100.00%                                 | 100.00%     |
| Thailand                                       |                                         | 1                           | 1.00        | 00:00:00                                              | 100.00%                                 | 100.00%     |
| Côte d'Ivoire                                  |                                         | 1                           | 1.00        | 00:00:00                                              | 100.00%                                 | 100.00%     |
| Aruba                                          |                                         | 1                           | 1.00        | 00:00:00                                              | 100.00%                                 | 100.00%     |

| Greece | 1 | 2.00 | 00:00:16 | 100.00% | 0.00%        |
|--------|---|------|----------|---------|--------------|
|        |   |      |          |         | 1 - 10 of 16 |