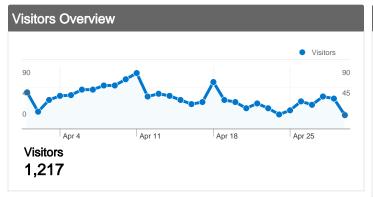

# 1,217 people visited this site

1,472 Visits

1,217 Absolute Unique Visitors

2,875 Pageviews

1.95 Average Pageviews

64.06% Bounce Rate

76.63% New Visits