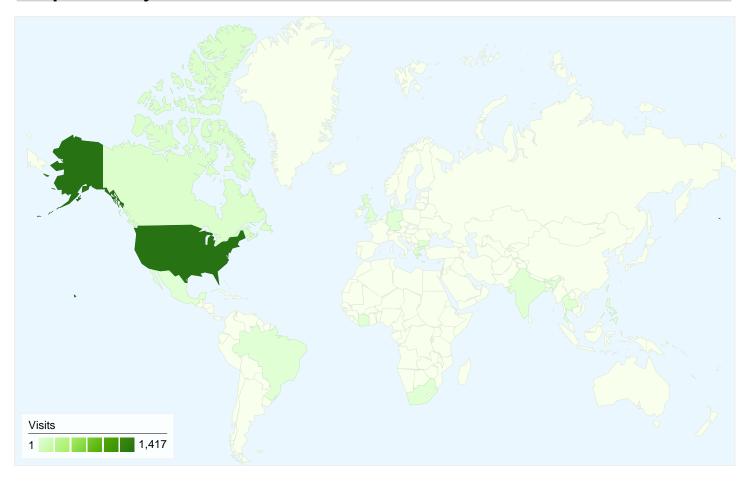

## 1,472 visits came from 16 countries/territories

| Site Usage                                     | - A // 1:                               |                             | O.L.        | 0(1) 101                                              |                                         |             |
|------------------------------------------------|-----------------------------------------|-----------------------------|-------------|-------------------------------------------------------|-----------------------------------------|-------------|
| Visits<br>1,472<br>% of Site Total:<br>100.00% | Pages/Visit 1.95 Site Avg: 1.95 (0.00%) | <b>00:01</b> :<br>Site Avg: |             | % New Visits<br>76.70%<br>Site Avg:<br>76.63% (0.09%) | <b>64.06</b> ° Site Avg: <b>64.06</b> ° | %           |
| Country/Territory                              |                                         | Visits                      | Pages/Visit | Avg. Time on<br>Site                                  | % New Visits                            | Bounce Rate |
| United States                                  |                                         | 1,417                       | 1.94        | 00:01:30                                              | 76.78%                                  | 63.80%      |
| Canada                                         |                                         | 34                          | 3.06        | 00:02:36                                              | 64.71%                                  | 70.59%      |
| (not set)                                      |                                         | 4                           | 1.25        | 00:03:06                                              | 75.00%                                  | 75.00%      |
| Philippines                                    |                                         | 3                           | 1.67        | 00:00:00                                              | 66.67%                                  | 66.67%      |
| Germany                                        |                                         | 2                           | 2.00        | 00:01:45                                              | 100.00%                                 | 0.00%       |
| India                                          |                                         | 2                           | 1.00        | 00:00:00                                              | 100.00%                                 | 100.00%     |
| Thailand                                       |                                         | 1                           | 1.00        | 00:00:00                                              | 100.00%                                 | 100.00%     |
| Côte d'Ivoire                                  |                                         | 1                           | 1.00        | 00:00:00                                              | 100.00%                                 | 100.00%     |
| Aruba                                          |                                         | 1                           | 1.00        | 00:00:00                                              | 100.00%                                 | 100.00%     |

| Greece | 1 | 2.00 | 00:00:16 | 100.00% | 0.00%        |
|--------|---|------|----------|---------|--------------|
|        |   |      |          |         | 1 - 10 of 16 |