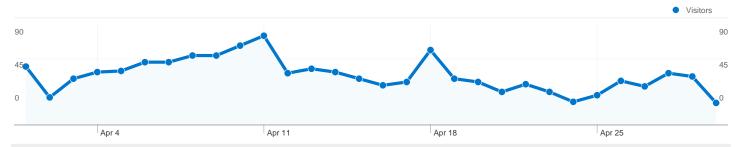

# 1,217 people visited this site

1,472 Visits

1,217 Absolute Unique Visitors

2,875 Pageviews

1.95 Average Pageviews

64.06% Bounce Rate

76.63% New Visits