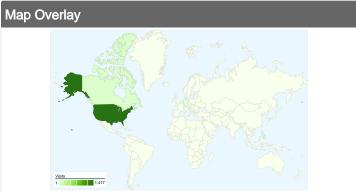

## 1,472 visits came from 16 countries/territories

| Site Usage                                     | - A // 1:                               |                             | O.L.        | 0(1) 101                                              |                                         |             |
|------------------------------------------------|-----------------------------------------|-----------------------------|-------------|-------------------------------------------------------|-----------------------------------------|-------------|
| Visits<br>1,472<br>% of Site Total:<br>100.00% | Pages/Visit 1.95 Site Avg: 1.95 (0.00%) | <b>00:01</b> :<br>Site Avg: |             | % New Visits<br>76.70%<br>Site Avg:<br>76.63% (0.09%) | <b>64.06</b> ° Site Avg: <b>64.06</b> ° | %           |
| Country/Territory                              |                                         | Visits                      | Pages/Visit | Avg. Time on<br>Site                                  | % New Visits                            | Bounce Rate |
| United States                                  |                                         | 1,417                       | 1.94        | 00:01:30                                              | 76.78%                                  | 63.80%      |
| Canada                                         |                                         | 34                          | 3.06        | 00:02:36                                              | 64.71%                                  | 70.59%      |
| (not set)                                      |                                         | 4                           | 1.25        | 00:03:06                                              | 75.00%                                  | 75.00%      |
| Philippines                                    |                                         | 3                           | 1.67        | 00:00:00                                              | 66.67%                                  | 66.67%      |
| Germany                                        |                                         | 2                           | 2.00        | 00:01:45                                              | 100.00%                                 | 0.00%       |
| India                                          |                                         | 2                           | 1.00        | 00:00:00                                              | 100.00%                                 | 100.00%     |
| Thailand                                       |                                         | 1                           | 1.00        | 00:00:00                                              | 100.00%                                 | 100.00%     |
| Côte d'Ivoire                                  |                                         | 1                           | 1.00        | 00:00:00                                              | 100.00%                                 | 100.00%     |
| Aruba                                          |                                         | 1                           | 1.00        | 00:00:00                                              | 100.00%                                 | 100.00%     |

| Greece | 1 | 2.00 | 00:00:16 | 100.00% | 0.00%        |
|--------|---|------|----------|---------|--------------|
|        |   |      |          |         | 1 - 10 of 16 |