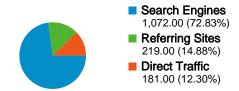

#### Site Usage

1,472 Visits

2,875 Pageviews

1.95 Pages/Visit

64.06% Bounce Rate

 $\sim 00:01:31$  Avg. Time on Site

76.63% % New Visits

| Traffic Sources Overview |                                                                                                                                                                                                                              |  |  |  |  |
|--------------------------|------------------------------------------------------------------------------------------------------------------------------------------------------------------------------------------------------------------------------|--|--|--|--|
|                          | <ul> <li>Search Engines         <ul> <li>1,072.00 (72.83%)</li> </ul> </li> <li>Referring Sites         <ul> <li>219.00 (14.88%)</li> </ul> </li> <li>Direct Traffic         <ul> <li>181.00 (12.30%)</li> </ul> </li> </ul> |  |  |  |  |

#### All traffic sources sent a total of 1,472 visits

14.88% Referring Sites

72.83% Search Engines