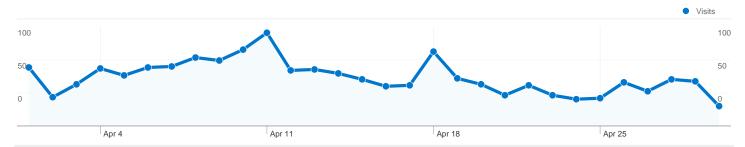

# 1,217 people visited this site

1,472 Visits

1,217 Absolute Unique Visitors

2,875 Pageviews

1.95 Average Pageviews

64.06% Bounce Rate

76.63% New Visits