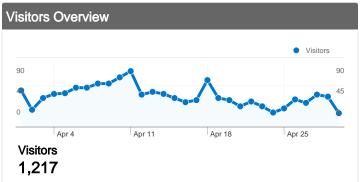

# 1,217 people visited this site

1,472 Visits

1,217 Absolute Unique Visitors

2,875 Pageviews

1.95 Average Pageviews

64.06% Bounce Rate

76.63% New Visits