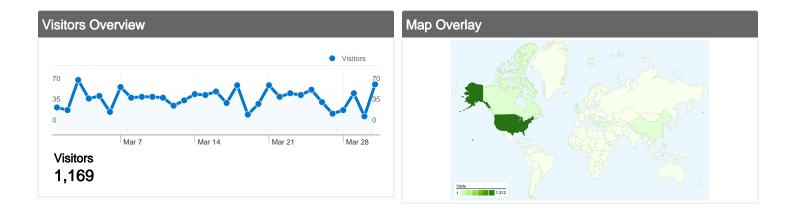

# WV Sports Council Map Overlay

# 1,361 visits came from 23 countries/territories

#### Site Usage

| Visits<br>1,361<br>% of Site Total:<br>100.00% | Pages/Visit<br>1.85<br>Site Avg:<br>1.85 (0.00%) | Avg. Time on Site<br>00:01:19<br>Site Avg:<br>00:01:19 (0.00%) |             | % New Visits<br>79.79%<br>Site Avg:<br>79.79% (0.00%) | <b>64.14</b><br>Site Avg | Bounce Rate<br>64.14%<br>Site Avg:<br>64.14% (0.00%) |  |
|------------------------------------------------|--------------------------------------------------|----------------------------------------------------------------|-------------|-------------------------------------------------------|--------------------------|------------------------------------------------------|--|
| Country/Territory                              |                                                  | Visits                                                         | Pages/Visit | Avg. Time on<br>Site                                  | % New Visits             | Bounce Rate                                          |  |
| United States                                  |                                                  | 1,312                                                          | 1.86        | 00:01:21                                              | 79.34%                   | 63.72%                                               |  |
| Canada                                         |                                                  | 21                                                             | 1.29        | 00:00:21                                              | 90.48%                   | 80.95%                                               |  |
| Turkey                                         |                                                  | 4                                                              | 1.75        | 00:00:15                                              | 75.00%                   | 75.00%                                               |  |
| Mexico                                         |                                                  | 2                                                              | 1.00        | 00:00:00                                              | 100.00%                  | 100.00%                                              |  |
| Sweden                                         |                                                  | 2                                                              | 1.50        | 00:00:25                                              | 100.00%                  | 50.00%                                               |  |
| China                                          |                                                  | 2                                                              | 1.00        | 00:00:00                                              | 100.00%                  | 100.00%                                              |  |
| United Kingdom                                 |                                                  | 2                                                              | 2.00        | 00:04:47                                              | 100.00%                  | 50.00%                                               |  |
| Netherlands                                    |                                                  | 1                                                              | 1.00        | 00:00:00                                              | 100.00%                  | 100.00%                                              |  |
| Pakistan                                       |                                                  | 1                                                              | 1.00        | 00:00:00                                              | 100.00%                  | 100.00%                                              |  |