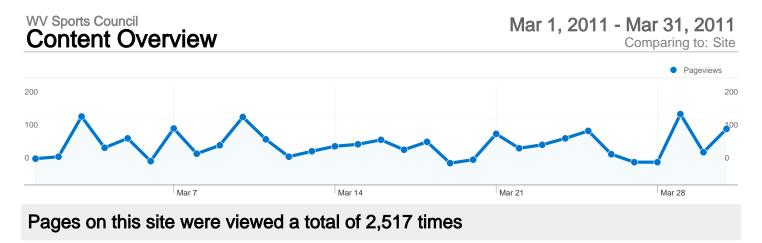

### MMM 2,517 Pageviews

March 1,947 Unique Views

64.14% Bounce Rate

## **Top Content**

| Pages                                 | Pageviews | % Pageviews |
|---------------------------------------|-----------|-------------|
| /                                     | 582       | 23.12%      |
| /events/                              | 251       | 9.97%       |
| /sports/events.htm                    | 151       | 6.00%       |
| /sports-facilities/softball-baseball/ | 132       | 5.24%       |
| /sports-facilities/gun-clubsranges/   | 73        | 2.90%       |