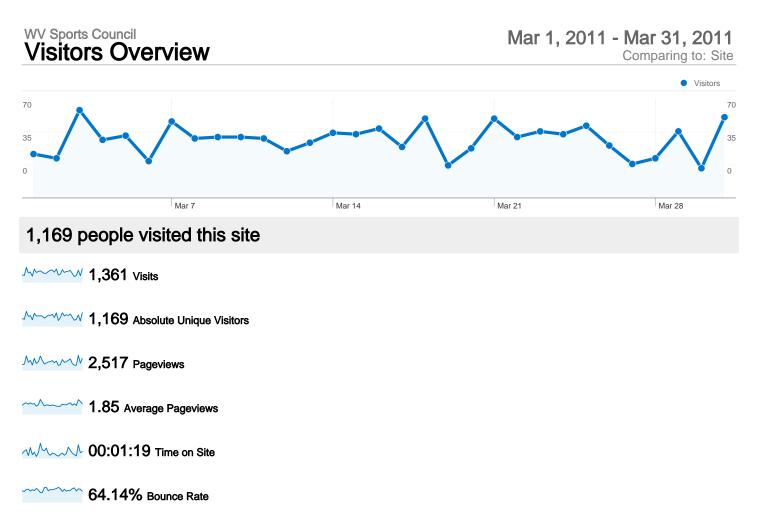

#### Site Usage

| Visits<br>1,361<br>% of Site Total:<br>100.00% | Pages/Visit<br>1.85<br>Site Avg:<br>1.85 (0.00%) | Avg. Time on Site<br>00:01:19<br>Site Avg:<br>00:01:19 (0.00%) |             | % New Visits<br>79.79%<br>Site Avg:<br>79.79% (0.00%) | <b>64.14</b><br>Site Avg | Bounce Rate<br>64.14%<br>Site Avg:<br>64.14% (0.00%) |  |
|------------------------------------------------|--------------------------------------------------|----------------------------------------------------------------|-------------|-------------------------------------------------------|--------------------------|------------------------------------------------------|--|
| Country/Territory                              |                                                  | Visits                                                         | Pages/Visit | Avg. Time on<br>Site                                  | % New Visits             | Bounce Rate                                          |  |
| United States                                  |                                                  | 1,312                                                          | 1.86        | 00:01:21                                              | 79.34%                   | 63.72%                                               |  |
| Canada                                         |                                                  | 21                                                             | 1.29        | 00:00:21                                              | 90.48%                   | 80.95%                                               |  |
| Turkey                                         |                                                  | 4                                                              | 1.75        | 00:00:15                                              | 75.00%                   | 75.00%                                               |  |
| Mexico                                         |                                                  | 2                                                              | 1.00        | 00:00:00                                              | 100.00%                  | 100.00%                                              |  |
| Sweden                                         |                                                  | 2                                                              | 1.50        | 00:00:25                                              | 100.00%                  | 50.00%                                               |  |
| China                                          |                                                  | 2                                                              | 1.00        | 00:00:00                                              | 100.00%                  | 100.00%                                              |  |
| United Kingdom                                 |                                                  | 2                                                              | 2.00        | 00:04:47                                              | 100.00%                  | 50.00%                                               |  |
| Netherlands                                    |                                                  | 1                                                              | 1.00        | 00:00:00                                              | 100.00%                  | 100.00%                                              |  |
| Pakistan                                       |                                                  | 1                                                              | 1.00        | 00:00:00                                              | 100.00%                  | 100.00%                                              |  |

| Belarus | 1 | 1.00 | 00:00:00 | 100.00% | 100.00%      |
|---------|---|------|----------|---------|--------------|
|         |   |      |          |         | 1 - 10 of 23 |

### MMM 2,517 Pageviews

March 1,947 Unique Views

64.14% Bounce Rate

## **Top Content**

| Pages                                 | Pageviews | % Pageviews |
|---------------------------------------|-----------|-------------|
| /                                     | 582       | 23.12%      |
| /events/                              | 251       | 9.97%       |
| /sports/events.htm                    | 151       | 6.00%       |
| /sports-facilities/softball-baseball/ | 132       | 5.24%       |
| /sports-facilities/gun-clubsranges/   | 73        | 2.90%       |