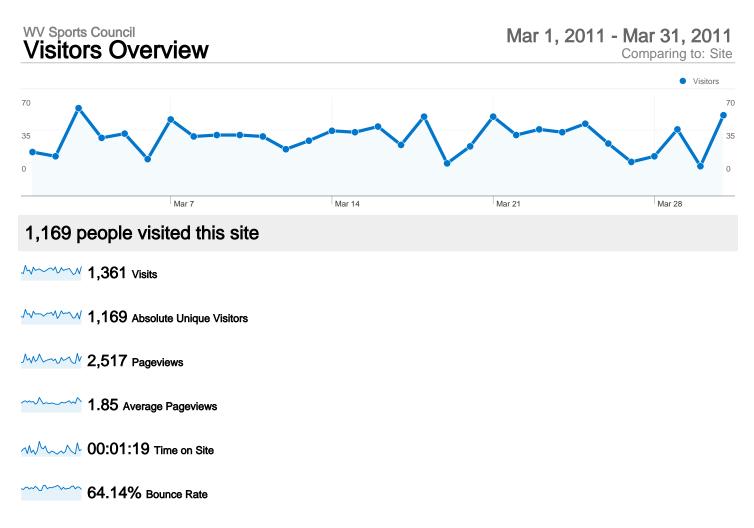

#### Site Usage

| Visits<br>1,361<br>% of Site Total:<br>100.00% | Pages/Visit<br>1.85<br>Site Avg:<br>1.85 (0.00%) | Avg. Time on Site<br>00:01:19<br>Site Avg:<br>00:01:19 (0.00%) |             | % New Visits<br>79.79%<br>Site Avg:<br>79.79% (0.00%) | <b>64.14</b><br>Site Avg | Bounce Rate<br>64.14%<br>Site Avg:<br>64.14% (0.00%) |  |
|------------------------------------------------|--------------------------------------------------|----------------------------------------------------------------|-------------|-------------------------------------------------------|--------------------------|------------------------------------------------------|--|
| Country/Territory                              |                                                  | Visits                                                         | Pages/Visit | Avg. Time on<br>Site                                  | % New Visits             | Bounce Rate                                          |  |
| United States                                  |                                                  | 1,312                                                          | 1.86        | 00:01:21                                              | 79.34%                   | 63.72%                                               |  |
| Canada                                         |                                                  | 21                                                             | 1.29        | 00:00:21                                              | 90.48%                   | 80.95%                                               |  |
| Turkey                                         |                                                  | 4                                                              | 1.75        | 00:00:15                                              | 75.00%                   | 75.00%                                               |  |
| Mexico                                         |                                                  | 2                                                              | 1.00        | 00:00:00                                              | 100.00%                  | 100.00%                                              |  |
| Sweden                                         |                                                  | 2                                                              | 1.50        | 00:00:25                                              | 100.00%                  | 50.00%                                               |  |
| China                                          |                                                  | 2                                                              | 1.00        | 00:00:00                                              | 100.00%                  | 100.00%                                              |  |
| United Kingdom                                 |                                                  | 2                                                              | 2.00        | 00:04:47                                              | 100.00%                  | 50.00%                                               |  |
| Netherlands                                    |                                                  | 1                                                              | 1.00        | 00:00:00                                              | 100.00%                  | 100.00%                                              |  |
| Pakistan                                       |                                                  | 1                                                              | 1.00        | 00:00:00                                              | 100.00%                  | 100.00%                                              |  |

### MMM 2,517 Pageviews

March 1,947 Unique Views

64.14% Bounce Rate