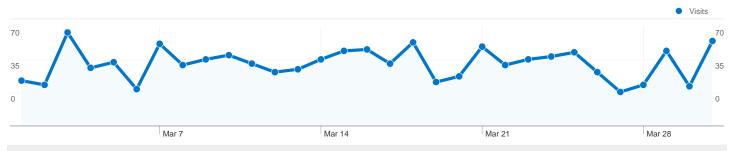

#### Site Usage

| Visits<br>1,361<br>% of Site Total:<br>100.00% | Pages/Visit<br>1.85<br>Site Avg:<br>1.85 (0.00%) | Avg. Time on Site<br>00:01:19<br>Site Avg:<br>00:01:19 (0.00%) |             | % New Visits<br>79.79%<br>Site Avg:<br>79.79% (0.00%) | <b>64.14</b><br>Site Avg | Bounce Rate<br>64.14%<br>Site Avg:<br>64.14% (0.00%) |  |
|------------------------------------------------|--------------------------------------------------|----------------------------------------------------------------|-------------|-------------------------------------------------------|--------------------------|------------------------------------------------------|--|
| Country/Territory                              |                                                  | Visits                                                         | Pages/Visit | Avg. Time on<br>Site                                  | % New Visits             | Bounce Rate                                          |  |
| United States                                  |                                                  | 1,312                                                          | 1.86        | 00:01:21                                              | 79.34%                   | 63.72%                                               |  |
| Canada                                         |                                                  | 21                                                             | 1.29        | 00:00:21                                              | 90.48%                   | 80.95%                                               |  |
| Turkey                                         |                                                  | 4                                                              | 1.75        | 00:00:15                                              | 75.00%                   | 75.00%                                               |  |
| Mexico                                         |                                                  | 2                                                              | 1.00        | 00:00:00                                              | 100.00%                  | 100.00%                                              |  |
| Sweden                                         |                                                  | 2                                                              | 1.50        | 00:00:25                                              | 100.00%                  | 50.00%                                               |  |
| China                                          |                                                  | 2                                                              | 1.00        | 00:00:00                                              | 100.00%                  | 100.00%                                              |  |
| United Kingdom                                 |                                                  | 2                                                              | 2.00        | 00:04:47                                              | 100.00%                  | 50.00%                                               |  |
| Netherlands                                    |                                                  | 1                                                              | 1.00        | 00:00:00                                              | 100.00%                  | 100.00%                                              |  |
| Pakistan                                       |                                                  | 1                                                              | 1.00        | 00:00:00                                              | 100.00%                  | 100.00%                                              |  |