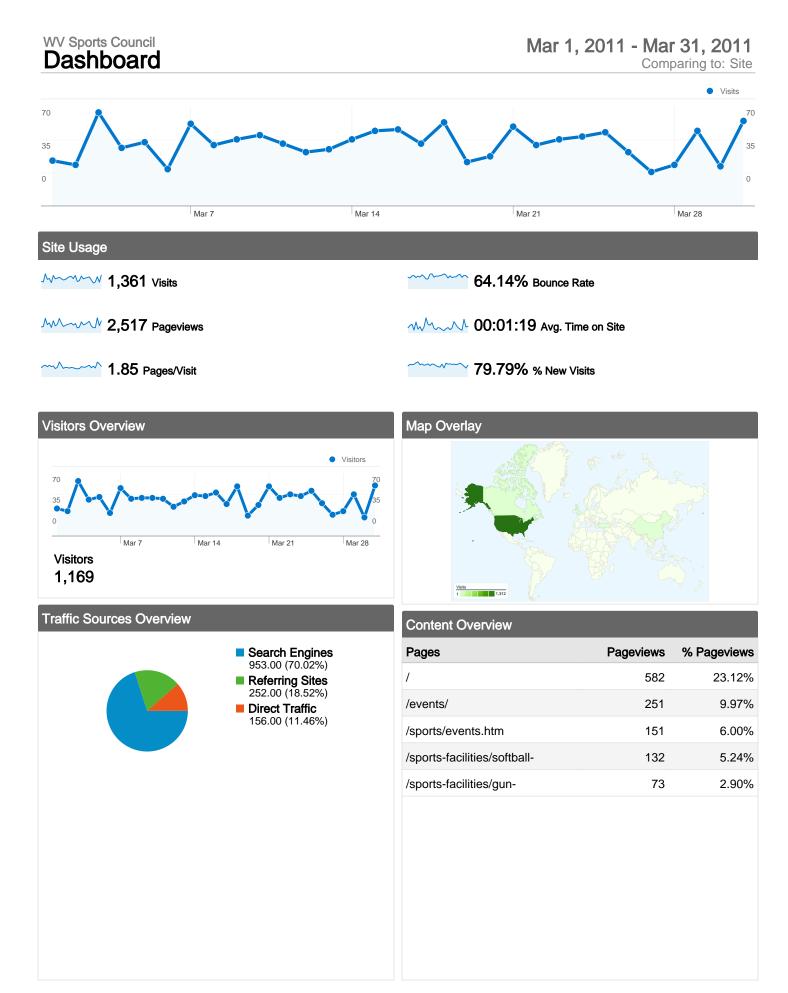

79.79% New Visits

#### Site Usage

| Visits<br>1,361<br>% of Site Total:<br>100.00% | Pages/Visit<br>1.85<br>Site Avg:<br>1.85 (0.00%) | Avg. Time on Site<br>00:01:19<br>Site Avg:<br>00:01:19 (0.00%) |             | % New Visits<br>79.79%<br>Site Avg:<br>79.79% (0.00%) | <b>64.14</b><br>Site Avg | Bounce Rate<br>64.14%<br>Site Avg:<br>64.14% (0.00%) |  |
|------------------------------------------------|--------------------------------------------------|----------------------------------------------------------------|-------------|-------------------------------------------------------|--------------------------|------------------------------------------------------|--|
| Country/Territory                              |                                                  | Visits                                                         | Pages/Visit | Avg. Time on<br>Site                                  | % New Visits             | Bounce Rate                                          |  |
| United States                                  |                                                  | 1,312                                                          | 1.86        | 00:01:21                                              | 79.34%                   | 63.72%                                               |  |
| Canada                                         |                                                  | 21                                                             | 1.29        | 00:00:21                                              | 90.48%                   | 80.95%                                               |  |
| Turkey                                         |                                                  | 4                                                              | 1.75        | 00:00:15                                              | 75.00%                   | 75.00%                                               |  |
| Mexico                                         |                                                  | 2                                                              | 1.00        | 00:00:00                                              | 100.00%                  | 100.00%                                              |  |
| Sweden                                         |                                                  | 2                                                              | 1.50        | 00:00:25                                              | 100.00%                  | 50.00%                                               |  |
| China                                          |                                                  | 2                                                              | 1.00        | 00:00:00                                              | 100.00%                  | 100.00%                                              |  |
| United Kingdom                                 |                                                  | 2                                                              | 2.00        | 00:04:47                                              | 100.00%                  | 50.00%                                               |  |
| Netherlands                                    |                                                  | 1                                                              | 1.00        | 00:00:00                                              | 100.00%                  | 100.00%                                              |  |
| Pakistan                                       |                                                  | 1                                                              | 1.00        | 00:00:00                                              | 100.00%                  | 100.00%                                              |  |

### MMM 2,517 Pageviews

March 1,947 Unique Views

64.14% Bounce Rate

## **Top Content**

| Pages                                 | Pageviews | % Pageviews |
|---------------------------------------|-----------|-------------|
| /                                     | 582       | 23.12%      |
| /events/                              | 251       | 9.97%       |
| /sports/events.htm                    | 151       | 6.00%       |
| /sports-facilities/softball-baseball/ | 132       | 5.24%       |
| /sports-facilities/gun-clubsranges/   | 73        | 2.90%       |

# 1,361 visits came from 23 countries/territories