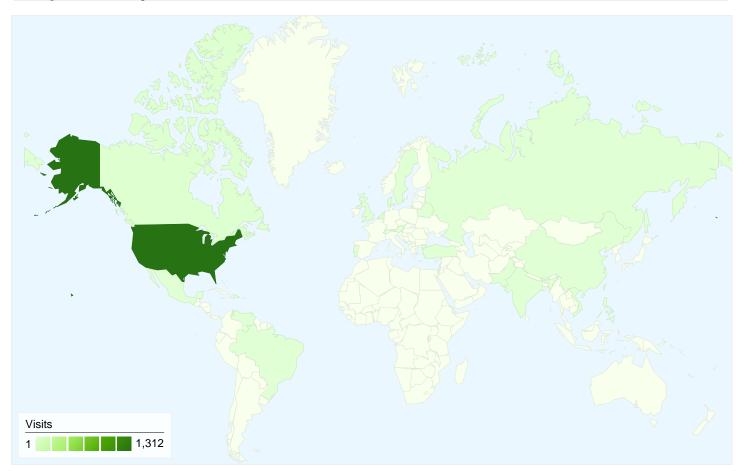

# WV Sports Council Map Overlay

## Mar 1, 2011 - Mar 31, 2011 Comparing to: Site

# 1,361 visits came from 23 countries/territories

#### Site Usage

| Visits<br>1,361<br>% of Site Total:<br>100.00% | Pages/Visit<br>1.85<br>Site Avg:<br>1.85 (0.00%) | Avg. Time on Site<br>00:01:19<br>Site Avg:<br>00:01:19 (0.00%) |             | % New Visits<br>79.79%<br>Site Avg:<br>79.79% (0.00%) | <b>64.14</b><br>Site Avg | Bounce Rate<br>64.14%<br>Site Avg:<br>64.14% (0.00%) |  |
|------------------------------------------------|--------------------------------------------------|----------------------------------------------------------------|-------------|-------------------------------------------------------|--------------------------|------------------------------------------------------|--|
| Country/Territory                              |                                                  | Visits                                                         | Pages/Visit | Avg. Time on<br>Site                                  | % New Visits             | Bounce Rate                                          |  |
| United States                                  |                                                  | 1,312                                                          | 1.86        | 00:01:21                                              | 79.34%                   | 63.72%                                               |  |
| Canada                                         |                                                  | 21                                                             | 1.29        | 00:00:21                                              | 90.48%                   | 80.95%                                               |  |
| Turkey                                         |                                                  | 4                                                              | 1.75        | 00:00:15                                              | 75.00%                   | 75.00%                                               |  |
| Mexico                                         |                                                  | 2                                                              | 1.00        | 00:00:00                                              | 100.00%                  | 100.00%                                              |  |
| Sweden                                         |                                                  | 2                                                              | 1.50        | 00:00:25                                              | 100.00%                  | 50.00%                                               |  |
| China                                          |                                                  | 2                                                              | 1.00        | 00:00:00                                              | 100.00%                  | 100.00%                                              |  |
| United Kingdom                                 |                                                  | 2                                                              | 2.00        | 00:04:47                                              | 100.00%                  | 50.00%                                               |  |
| Netherlands                                    |                                                  | 1                                                              | 1.00        | 00:00:00                                              | 100.00%                  | 100.00%                                              |  |
| Pakistan                                       |                                                  | 1                                                              | 1.00        | 00:00:00                                              | 100.00%                  | 100.00%                                              |  |

| Belarus | 1 | 1.00 | 00:00:00 | 100.00% | 100.00%      |
|---------|---|------|----------|---------|--------------|
|         |   |      |          |         | 1 - 10 of 23 |