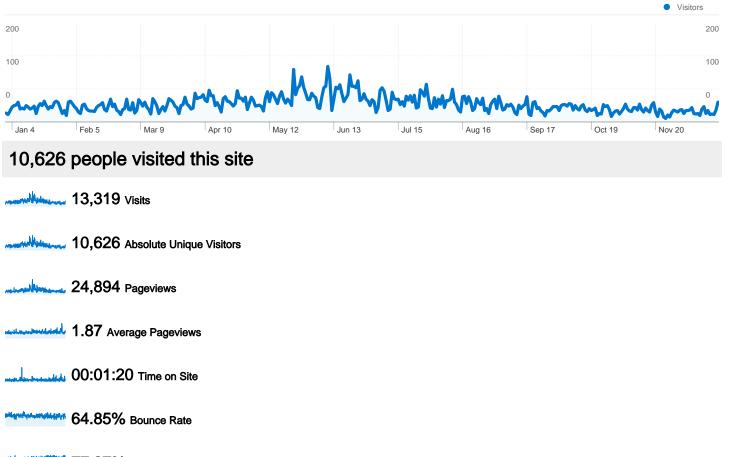

## WV Sports Council Visitors Overview

Comparing to: Site

77.27% New Visits

## WV Sports Council Content Overview

Comparing to: Site

24,894 Pageviews

18,562 Unique Views

64.85% Bounce Rate