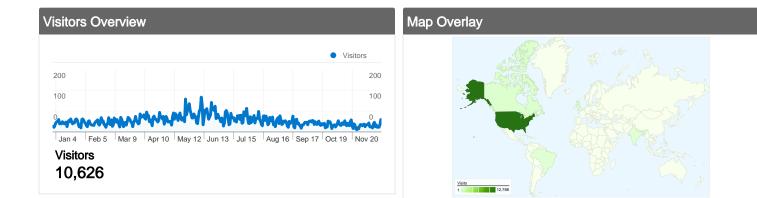

## WV Sports Council Visitors Overview

Comparing to: Site

77.27% New Visits

# WV Sports Council Map Overlay

### 13,319 visits came from 69 countries/territories

| Site Usage                                      |                                                                |                                                                                                          |             |                                                |              |             |
|-------------------------------------------------|----------------------------------------------------------------|----------------------------------------------------------------------------------------------------------|-------------|------------------------------------------------|--------------|-------------|
| Visits<br>13,319<br>% of Site Total:<br>100.00% | Pages/Visit<br><b>1.87</b><br>Site Avg:<br><b>1.87</b> (0.00%) | Avg. Time on Site % New Visits   00:01:20 77.28%   Site Avg: Site Avg:   00:01:20 (0.00%) 77.27% (0.01%) |             | <b>Bounce</b><br>64.850<br>Site Avg:<br>64.859 | %            |             |
| Country/Territory                               |                                                                | Visits                                                                                                   | Pages/Visit | Avg. Time on<br>Site                           | % New Visits | Bounce Rate |
| United States                                   |                                                                | 12,788                                                                                                   | 1.88        | 00:01:22                                       | 76.85%       | 64.43%      |
| Canada                                          |                                                                | 253                                                                                                      | 1.54        | 00:00:53                                       | 84.98%       | 74.70%      |
| India                                           |                                                                | 34                                                                                                       | 1.24        | 00:00:44                                       | 91.18%       | 79.41%      |
| United Kingdom                                  |                                                                | 25                                                                                                       | 1.60        | 00:00:39                                       | 76.00%       | 80.00%      |
| Brazil                                          |                                                                | 12                                                                                                       | 1.50        | > 00:00:00                                     | 41.67%       | 58.33%      |
| Côte d'Ivoire                                   |                                                                | 10                                                                                                       | 1.10        | 00:00:04                                       | 100.00%      | 90.00%      |
| Germany                                         |                                                                | 10                                                                                                       | 1.30        | 00:00:02                                       | 80.00%       | 70.00%      |
| Philippines                                     |                                                                | 9                                                                                                        | 1.56        | 00:00:44                                       | 100.00%      | 66.67%      |
| Sweden                                          |                                                                | 9                                                                                                        | 2.00        | 00:00:13                                       | 100.00%      | 33.33%      |