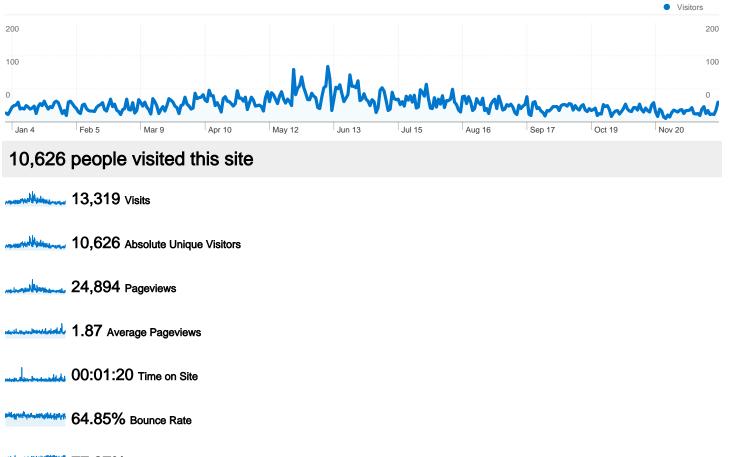

## WV Sports Council Visitors Overview

Comparing to: Site

77.27% New Visits

## WV Sports Council Content Overview

Comparing to: Site

24,894 Pageviews

18,562 Unique Views

64.85% Bounce Rate