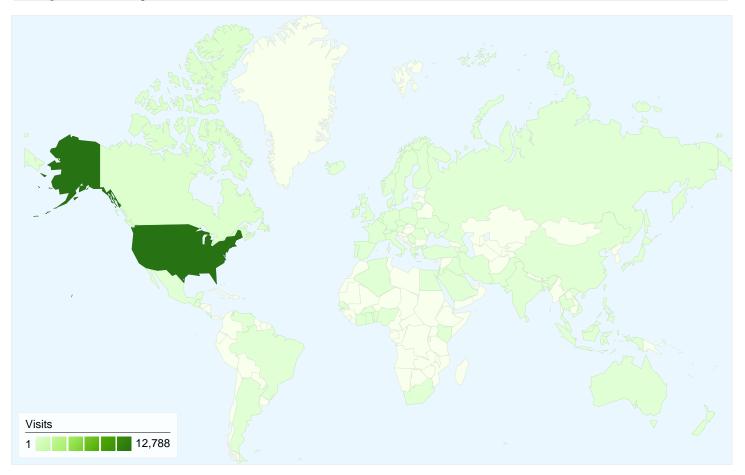

# WV Sports Council Map Overlay

### 13,319 visits came from 69 countries/territories

|                                                 | <b>D A (</b> ) <b>(</b> )                        |                                                                                                          | 0.4         |                           |                                                      |             |
|-------------------------------------------------|--------------------------------------------------|----------------------------------------------------------------------------------------------------------|-------------|---------------------------|------------------------------------------------------|-------------|
| Visits<br>13,319<br>% of Site Total:<br>100.00% | Pages/Visit<br>1.87<br>Site Avg:<br>1.87 (0.00%) | Avg. Time on Site % New Visits   00:01:20 77.28%   Site Avg: Site Avg:   00:01:20 (0.00%) 77.27% (0.01%) |             | <b>64.85</b><br>Site Avg: | Bounce Rate<br>64.85%<br>Site Avg:<br>64.85% (0.00%) |             |
| Country/Territory                               |                                                  | Visits                                                                                                   | Pages/Visit | Avg. Time on<br>Site      | % New Visits                                         | Bounce Rate |
| United States                                   |                                                  | 12,788                                                                                                   | 1.88        | 00:01:22                  | 76.85%                                               | 64.43%      |
| Canada                                          |                                                  | 253                                                                                                      | 1.54        | 00:00:53                  | 84.98%                                               | 74.70%      |
| India                                           |                                                  | 34                                                                                                       | 1.24        | 00:00:44                  | 91.18%                                               | 79.41%      |
| United Kingdom                                  |                                                  | 25                                                                                                       | 1.60        | 00:00:39                  | 76.00%                                               | 80.00%      |
| Brazil                                          |                                                  | 12                                                                                                       | 1.50        | > 00:00:00                | 41.67%                                               | 58.33%      |
| Côte d'Ivoire                                   |                                                  | 10                                                                                                       | 1.10        | 00:00:04                  | 100.00%                                              | 90.00%      |
| Germany                                         |                                                  | 10                                                                                                       | 1.30        | 00:00:02                  | 80.00%                                               | 70.00%      |
| Philippines                                     |                                                  | 9                                                                                                        | 1.56        | 00:00:44                  | 100.00%                                              | 66.67%      |
| Sweden                                          |                                                  | 9                                                                                                        | 2.00        | 00:00:13                  | 100.00%                                              | 33.33%      |

| Mexico | 9 | 1.33 | 00:00:06 | 88.89% | 77.78%       |
|--------|---|------|----------|--------|--------------|
|        |   |      |          |        | 1 - 10 of 69 |