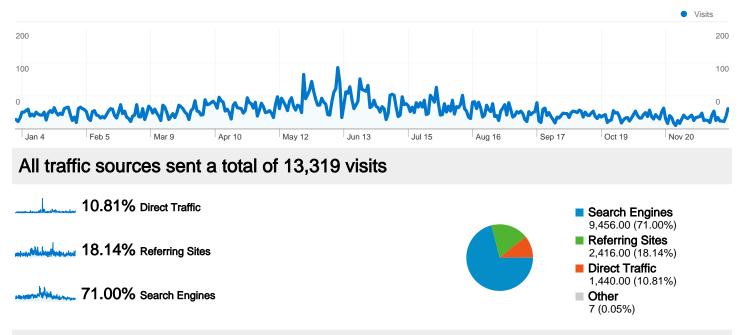

## WV Sports Council **Traffic Sources Overview**

Comparing to: Site

### **Top Traffic Sources**

| Sources               | Visits | % visits | Keywords                 | Visits | % visits |
|-----------------------|--------|----------|--------------------------|--------|----------|
| google (organic)      | 7,343  | 55.13%   | wenatchee valley sports  | 200    | 2.12%    |
| (direct) ((none))     | 1,440  | 10.81%   | wenatchee sports council | 150    | 1.59%    |
| bing (organic)        | 1,151  | 8.64%    | wenatchee youth football | 140    | 1.48%    |
| yahoo (organic)       | 615    | 4.62%    | ncw youth football       | 78     | 0.82%    |
| google.com (referral) | 316    | 2.37%    | wenatchee softball       | 58     | 0.61%    |