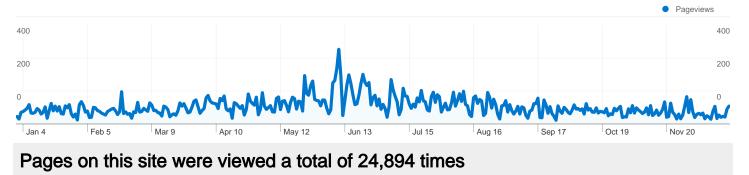

## WV Sports Council Content Overview

Comparing to: Site

24,894 Pageviews

18,562 Unique Views

64.85% Bounce Rate

### **Top Content**

| Pages                      | Pageviews | % Pageviews |
|----------------------------|-----------|-------------|
| /sports/events.htm         | 3,902     | 15.67%      |
| /sports/facilities.htm     | 3,217     | 12.92%      |
| /sports/sports_contact.htm | 3,006     | 12.08%      |
| /                          | 3,003     | 12.06%      |
| /sports/contact.htm        | 1,052     | 4.23%       |