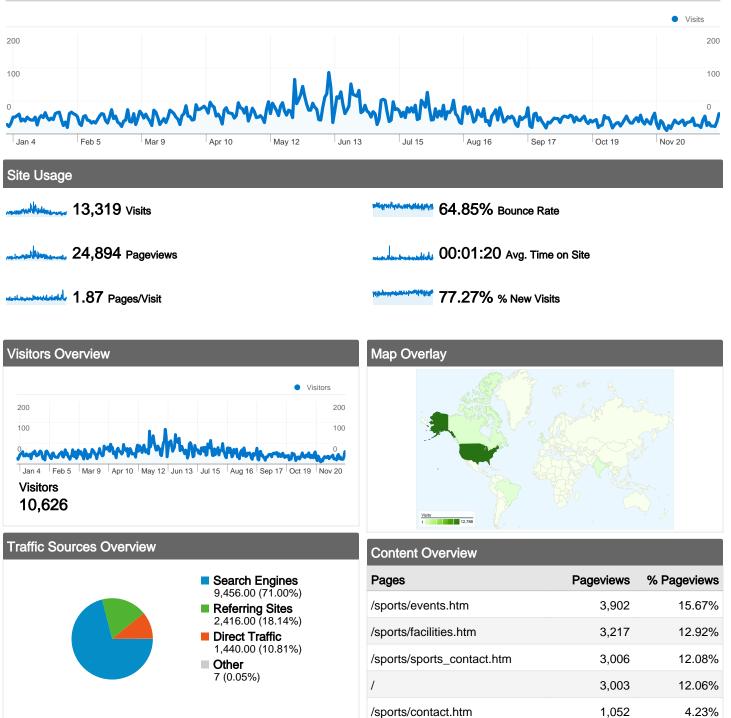

## WV Sports Council **Dashboard**

Comparing to: Site

## WV Sports Council Visitors Overview

Comparing to: Site

77.27% New Visits

# WV Sports Council Map Overlay

### 13,319 visits came from 69 countries/territories

| Site Usage                                      |                                                                |                                                                                                          |             |                                                |              |             |
|-------------------------------------------------|----------------------------------------------------------------|----------------------------------------------------------------------------------------------------------|-------------|------------------------------------------------|--------------|-------------|
| Visits<br>13,319<br>% of Site Total:<br>100.00% | Pages/Visit<br><b>1.87</b><br>Site Avg:<br><b>1.87</b> (0.00%) | Avg. Time on Site % New Visits   00:01:20 77.28%   Site Avg: Site Avg:   00:01:20 (0.00%) 77.27% (0.01%) |             | <b>Bounce</b><br>64.850<br>Site Avg:<br>64.859 | %            |             |
| Country/Territory                               |                                                                | Visits                                                                                                   | Pages/Visit | Avg. Time on<br>Site                           | % New Visits | Bounce Rate |
| United States                                   |                                                                | 12,788                                                                                                   | 1.88        | 00:01:22                                       | 76.85%       | 64.43%      |
| Canada                                          |                                                                | 253                                                                                                      | 1.54        | 00:00:53                                       | 84.98%       | 74.70%      |
| India                                           |                                                                | 34                                                                                                       | 1.24        | 00:00:44                                       | 91.18%       | 79.41%      |
| United Kingdom                                  |                                                                | 25                                                                                                       | 1.60        | 00:00:39                                       | 76.00%       | 80.00%      |
| Brazil                                          |                                                                | 12                                                                                                       | 1.50        | > 00:00:00                                     | 41.67%       | 58.33%      |
| Côte d'Ivoire                                   |                                                                | 10                                                                                                       | 1.10        | 00:00:04                                       | 100.00%      | 90.00%      |
| Germany                                         |                                                                | 10                                                                                                       | 1.30        | 00:00:02                                       | 80.00%       | 70.00%      |
| Philippines                                     |                                                                | 9                                                                                                        | 1.56        | 00:00:44                                       | 100.00%      | 66.67%      |
| Sweden                                          |                                                                | 9                                                                                                        | 2.00        | 00:00:13                                       | 100.00%      | 33.33%      |

## WV Sports Council **Traffic Sources Overview**

Comparing to: Site

## WV Sports Council Content Overview

Comparing to: Site

24,894 Pageviews

18,562 Unique Views

64.85% Bounce Rate

### **Top Content**

| Pages                      | Pageviews | % Pageviews |
|----------------------------|-----------|-------------|
| /sports/events.htm         | 3,902     | 15.67%      |
| /sports/facilities.htm     | 3,217     | 12.92%      |
| /sports/sports_contact.htm | 3,006     | 12.08%      |
| /                          | 3,003     | 12.06%      |
| /sports/contact.htm        | 1,052     | 4.23%       |