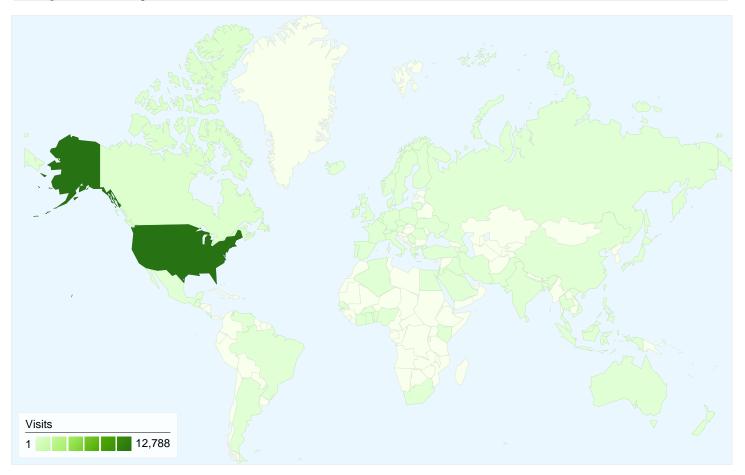

# WV Sports Council Map Overlay

### 13,319 visits came from 69 countries/territories

| Site Usage                                      |                                                                |                                                                                                          |             |                                                |              |             |
|-------------------------------------------------|----------------------------------------------------------------|----------------------------------------------------------------------------------------------------------|-------------|------------------------------------------------|--------------|-------------|
| Visits<br>13,319<br>% of Site Total:<br>100.00% | Pages/Visit<br><b>1.87</b><br>Site Avg:<br><b>1.87</b> (0.00%) | Avg. Time on Site % New Visits   00:01:20 77.28%   Site Avg: Site Avg:   00:01:20 (0.00%) 77.27% (0.01%) |             | <b>Bounce</b><br>64.850<br>Site Avg:<br>64.859 | %            |             |
| Country/Territory                               |                                                                | Visits                                                                                                   | Pages/Visit | Avg. Time on<br>Site                           | % New Visits | Bounce Rate |
| United States                                   |                                                                | 12,788                                                                                                   | 1.88        | 00:01:22                                       | 76.85%       | 64.43%      |
| Canada                                          |                                                                | 253                                                                                                      | 1.54        | 00:00:53                                       | 84.98%       | 74.70%      |
| India                                           |                                                                | 34                                                                                                       | 1.24        | 00:00:44                                       | 91.18%       | 79.41%      |
| United Kingdom                                  |                                                                | 25                                                                                                       | 1.60        | 00:00:39                                       | 76.00%       | 80.00%      |
| Brazil                                          |                                                                | 12                                                                                                       | 1.50        | > 00:00:00                                     | 41.67%       | 58.33%      |
| Côte d'Ivoire                                   |                                                                | 10                                                                                                       | 1.10        | 00:00:04                                       | 100.00%      | 90.00%      |
| Germany                                         |                                                                | 10                                                                                                       | 1.30        | 00:00:02                                       | 80.00%       | 70.00%      |
| Philippines                                     |                                                                | 9                                                                                                        | 1.56        | 00:00:44                                       | 100.00%      | 66.67%      |
| Sweden                                          |                                                                | 9                                                                                                        | 2.00        | 00:00:13                                       | 100.00%      | 33.33%      |

| Mexico | 9 | 1.33 | 00:00:06 | 88.89% | 77.78%       |
|--------|---|------|----------|--------|--------------|
|        |   |      |          |        | 1 - 10 of 69 |