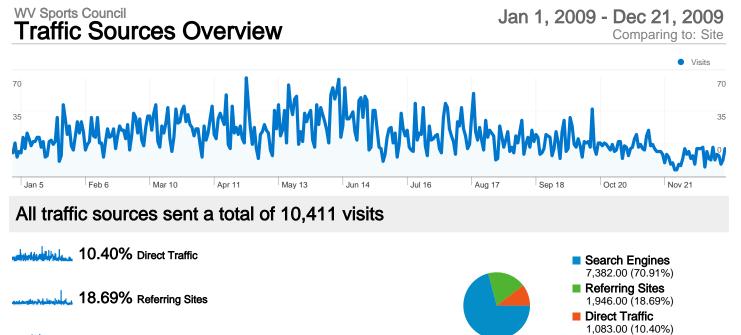

70.91% Search Engines

## **Top Traffic Sources**

| Sources                   | Visits | % visits | Keywords                 | Visits | % visits |
|---------------------------|--------|----------|--------------------------|--------|----------|
| google (organic)          | 5,531  | 53.13%   | wenatchee valley sports  | 263    | 3.56%    |
| (direct) ((none))         | 1,083  | 10.40%   | wenatchee youth football | 122    | 1.65%    |
| yahoo (organic)           | 690    | 6.63%    | wenatchee sports council | 119    | 1.61%    |
| bing (organic)            | 522    | 5.01%    | wenatchee youth soccer   | 64     | 0.87%    |
| wenatcheevalleysports.com | 457    | 4.39%    | ncw youth football       | 59     | 0.80%    |