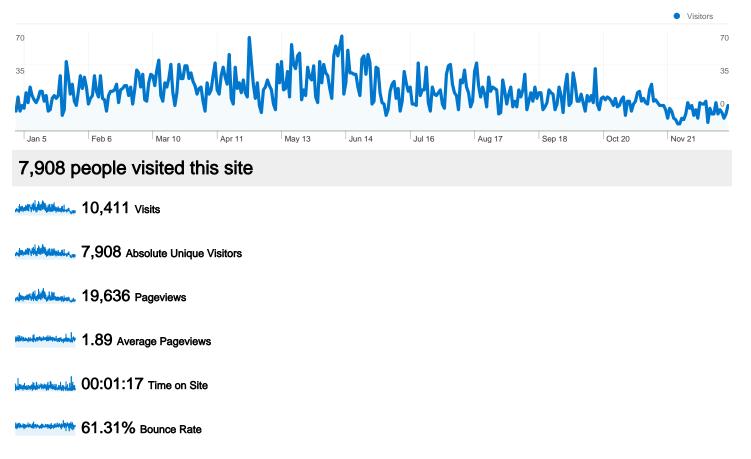

## WV Sports Council Visitors Overview

Comparing to: Site

72.46% New Visits

## 10,411 visits came from 65 countries/territories

| Site | Usage |
|------|-------|

| VisitsPages/Visit10,4111.89 |                                  | Avg. Time on Site 00:01:17    |             | % New Visits<br>72.49%             | 61.31        | Bounce Rate 61.31%          |  |
|-----------------------------|----------------------------------|-------------------------------|-------------|------------------------------------|--------------|-----------------------------|--|
| % of Site Total:<br>100.00% | Site Avg:<br><b>1.89</b> (0.00%) | Site Avg:<br>00:01:17 (0.00%) |             | Site Avg:<br><b>72.46%</b> (0.04%) |              | Site Avg:<br>61.31% (0.00%) |  |
| Country/Territory           |                                  | Visits                        | Pages/Visit | Avg. Time on<br>Site               | % New Visits | Bounce Rate                 |  |
| United States               |                                  | 9,941                         | 1.89        | 00:01:18                           | 72.08%       | 60.93%                      |  |
| Canada                      |                                  | 188                           | 2.03        | 00:01:26                           | 82.98%       | 56.38%                      |  |
| (not set)                   |                                  | 30                            | 1.60        | 00:00:20                           | 46.67%       | 66.679                      |  |
| India                       |                                  | 25                            | 1.68        | 00:00:26                           | 96.00%       | 84.00%                      |  |
| Brazil                      |                                  | 16                            | 1.19        | 00:00:05                           | 6.25%        | 93.75%                      |  |
| Germany                     |                                  | 16                            | 1.31        | 00:00:03                           | 68.75%       | 81.25%                      |  |
| Italy                       |                                  | 14                            | 1.00        | 00:00:00                           | 100.00%      | 100.00%                     |  |
| United Kingdom              |                                  | 12                            | 1.83        | 00:01:11                           | 83.33%       | 58.33%                      |  |
| China                       |                                  | 11                            | 1.18        | 00:00:05                           | 81.82%       | 90.91%                      |  |
| China                       |                                  | 11                            | 1.18        | 00:00:05                           | 81.82%       | 9                           |  |

## 10,411 visits came from 65 countries/territories

| Site | Usade |
|------|-------|

| Sile Usage                                      |                                                  |                                                                |             |                                                       |                    |                                                      |  |
|-------------------------------------------------|--------------------------------------------------|----------------------------------------------------------------|-------------|-------------------------------------------------------|--------------------|------------------------------------------------------|--|
| Visits<br>10,411<br>% of Site Total:<br>100.00% | Pages/Visit<br>1.89<br>Site Avg:<br>1.89 (0.00%) | Avg. Time on Site<br>00:01:17<br>Site Avg:<br>00:01:17 (0.00%) |             | % New Visits<br>72.49%<br>Site Avg:<br>72.46% (0.04%) | 61.31<br>Site Avg: | Bounce Rate<br>61.31%<br>Site Avg:<br>61.31% (0.00%) |  |
| Country/Territory                               |                                                  | Visits                                                         | Pages/Visit | Avg. Time on<br>Site                                  | % New Visits       | Bounce Rate                                          |  |
| United States                                   |                                                  | 9,941                                                          | 1.89        | 00:01:18                                              | 72.08%             | 60.93%                                               |  |
| Canada                                          |                                                  | 188                                                            | 2.03        | 00:01:26                                              | 82.98%             | 56.38%                                               |  |
| (not set)                                       |                                                  | 30                                                             | 1.60        | 00:00:20                                              | 46.67%             | 66.67%                                               |  |
| India                                           |                                                  | 25                                                             | 1.68        | 00:00:26                                              | 96.00%             | 84.00%                                               |  |
| Brazil                                          |                                                  | 16                                                             | 1.19        | 00:00:05                                              | 6.25%              | 93.75%                                               |  |
| Germany                                         |                                                  | 16                                                             | 1.31        | 00:00:03                                              | 68.75%             | 81.25%                                               |  |
| Italy                                           |                                                  | 14                                                             | 1.00        | 00:00:00                                              | 100.00%            | 100.00%                                              |  |
| United Kingdom                                  |                                                  | 12                                                             | 1.83        | 00:01:11                                              | 83.33%             | 58.33%                                               |  |
| China                                           |                                                  | 11                                                             | 1.18        | 00:00:05                                              | 81.82%             | 90.91%                                               |  |
|                                                 |                                                  |                                                                |             |                                                       |                    |                                                      |  |