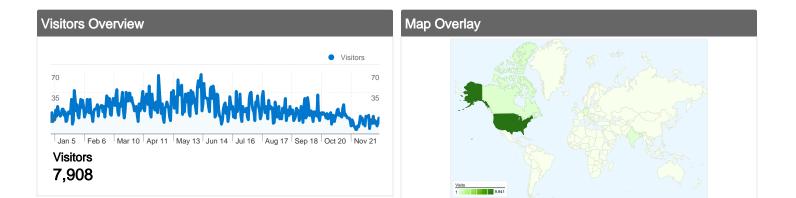

## WV Sports Council Visitors Overview

Comparing to: Site

72.46% New Visits

# WV Sports Council Map Overlay