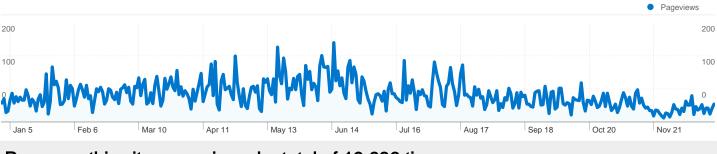

### Pages on this site were viewed a total of 19,636 times

19,636 Pageviews

14,878 Unique Views

61.31% Bounce Rate