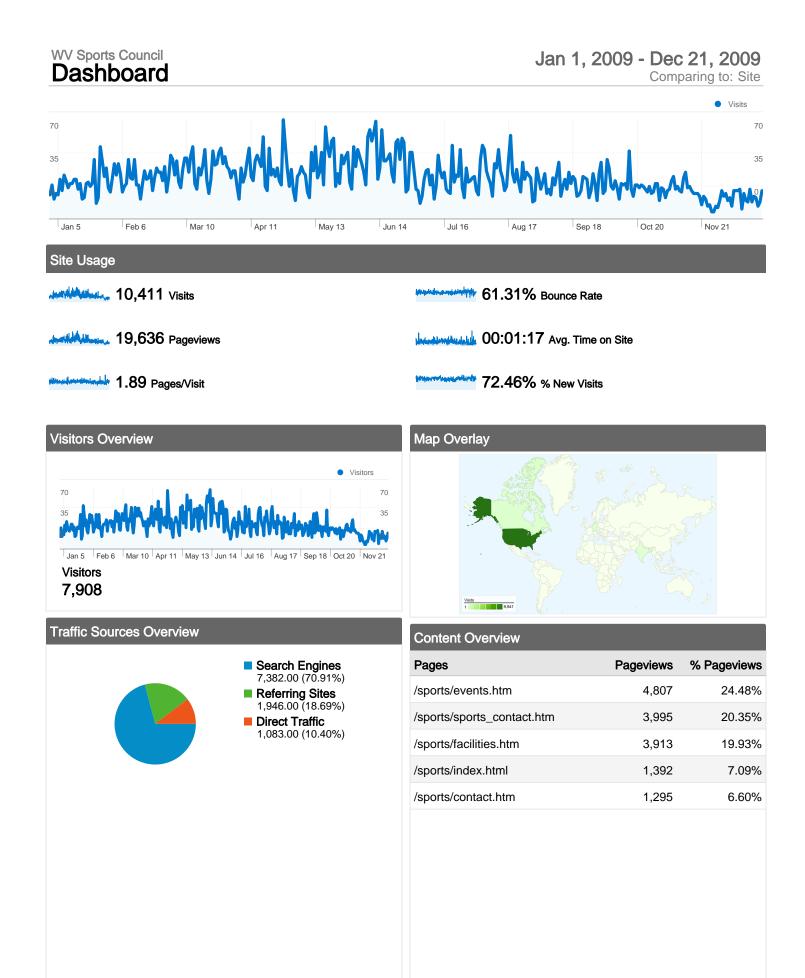

## WV Sports Council Visitors Overview

Comparing to: Site

72.46% New Visits

70.91% Search Engines

## **Top Traffic Sources**

| Sources                   | Visits | % visits | Keywords                 | Visits | % visits |
|---------------------------|--------|----------|--------------------------|--------|----------|
| google (organic)          | 5,531  | 53.13%   | wenatchee valley sports  | 263    | 3.56%    |
| (direct) ((none))         | 1,083  | 10.40%   | wenatchee youth football | 122    | 1.65%    |
| yahoo (organic)           | 690    | 6.63%    | wenatchee sports council | 119    | 1.61%    |
| bing (organic)            | 522    | 5.01%    | wenatchee youth soccer   | 64     | 0.87%    |
| wenatcheevalleysports.com | 457    | 4.39%    | ncw youth football       | 59     | 0.80%    |

#### WV Sports Council Content Overview

Comparing to: Site

### Pages on this site were viewed a total of 19,636 times

19,636 Pageviews

14,878 Unique Views

61.31% Bounce Rate

## **Top Content**

| Pages                      | Pageviews | % Pageviews |
|----------------------------|-----------|-------------|
| /sports/events.htm         | 4,807     | 24.48%      |
| /sports/sports_contact.htm | 3,995     | 20.35%      |
| /sports/facilities.htm     | 3,913     | 19.93%      |
| /sports/index.html         | 1,392     | 7.09%       |
| /sports/contact.htm        | 1,295     | 6.60%       |