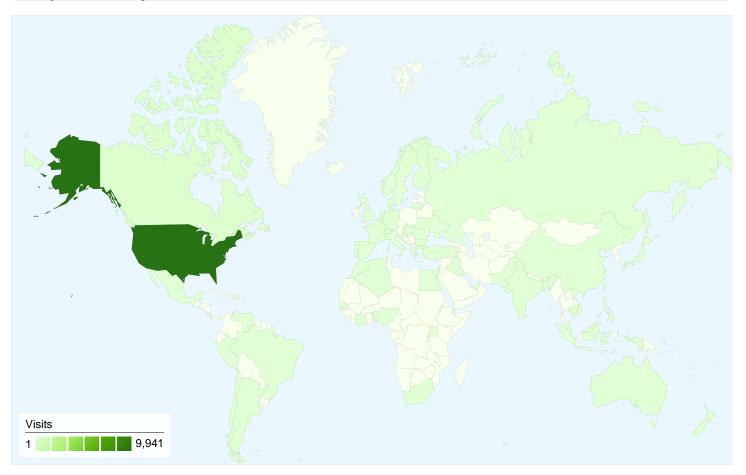

# WV Sports Council Map Overlay

## 10,411 visits came from 65 countries/territories

| Site | Usage |
|------|-------|

| VisitsPages/Visit10,4111.89 |                                  | Avg. Time on Site 00:01:17    |             | % New Visits<br>72.49%             | 61.31        | Bounce Rate 61.31%          |  |
|-----------------------------|----------------------------------|-------------------------------|-------------|------------------------------------|--------------|-----------------------------|--|
| % of Site Total:<br>100.00% | Site Avg:<br><b>1.89</b> (0.00%) | Site Avg:<br>00:01:17 (0.00%) |             | Site Avg:<br><b>72.46%</b> (0.04%) |              | Site Avg:<br>61.31% (0.00%) |  |
| Country/Territory           |                                  | Visits                        | Pages/Visit | Avg. Time on<br>Site               | % New Visits | Bounce Rate                 |  |
| United States               |                                  | 9,941                         | 1.89        | 00:01:18                           | 72.08%       | 60.93%                      |  |
| Canada                      |                                  | 188                           | 2.03        | 00:01:26                           | 82.98%       | 56.38%                      |  |
| (not set)                   |                                  | 30                            | 1.60        | 00:00:20                           | 46.67%       | 66.679                      |  |
| India                       |                                  | 25                            | 1.68        | 00:00:26                           | 96.00%       | 84.00%                      |  |
| Brazil                      |                                  | 16                            | 1.19        | 00:00:05                           | 6.25%        | 93.75%                      |  |
| Germany                     |                                  | 16                            | 1.31        | 00:00:03                           | 68.75%       | 81.25%                      |  |
| Italy                       |                                  | 14                            | 1.00        | 00:00:00                           | 100.00%      | 100.00%                     |  |
| United Kingdom              |                                  | 12                            | 1.83        | 00:01:11                           | 83.33%       | 58.33%                      |  |
| China                       |                                  | 11                            | 1.18        | 00:00:05                           | 81.82%       | 90.91%                      |  |
| China                       |                                  | 11                            | 1.18        | 00:00:05                           | 81.82%       | 9                           |  |

| Côte d'Ivoire | 9 | 1.11 | 00:00:03 | 77.78% | 88.89%       |
|---------------|---|------|----------|--------|--------------|
|               |   |      |          |        | 1 - 10 of 65 |