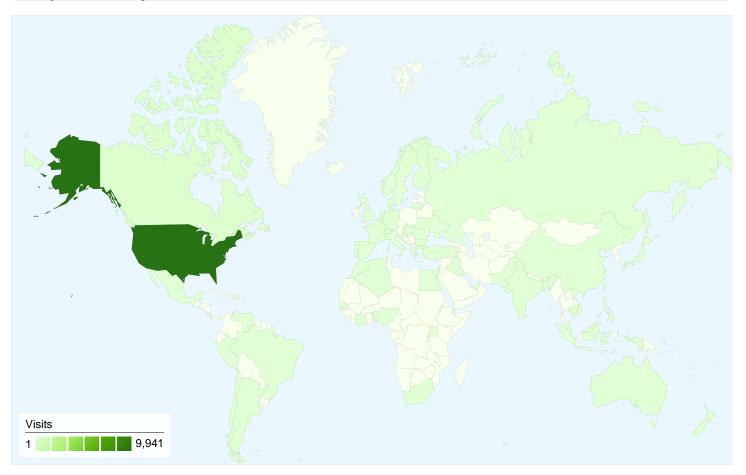

# WV Sports Council Map Overlay

## 10,411 visits came from 65 countries/territories

| Site | Usade |
|------|-------|

| Sile Usage                                      |                                                  |                                                                |             |                                                       |                    |                                                      |  |
|-------------------------------------------------|--------------------------------------------------|----------------------------------------------------------------|-------------|-------------------------------------------------------|--------------------|------------------------------------------------------|--|
| Visits<br>10,411<br>% of Site Total:<br>100.00% | Pages/Visit<br>1.89<br>Site Avg:<br>1.89 (0.00%) | Avg. Time on Site<br>00:01:17<br>Site Avg:<br>00:01:17 (0.00%) |             | % New Visits<br>72.49%<br>Site Avg:<br>72.46% (0.04%) | 61.31<br>Site Avg: | Bounce Rate<br>61.31%<br>Site Avg:<br>61.31% (0.00%) |  |
| Country/Territory                               |                                                  | Visits                                                         | Pages/Visit | Avg. Time on<br>Site                                  | % New Visits       | Bounce Rate                                          |  |
| United States                                   |                                                  | 9,941                                                          | 1.89        | 00:01:18                                              | 72.08%             | 60.93%                                               |  |
| Canada                                          |                                                  | 188                                                            | 2.03        | 00:01:26                                              | 82.98%             | 56.38%                                               |  |
| (not set)                                       |                                                  | 30                                                             | 1.60        | 00:00:20                                              | 46.67%             | 66.67%                                               |  |
| India                                           |                                                  | 25                                                             | 1.68        | 00:00:26                                              | 96.00%             | 84.00%                                               |  |
| Brazil                                          |                                                  | 16                                                             | 1.19        | 00:00:05                                              | 6.25%              | 93.75%                                               |  |
| Germany                                         |                                                  | 16                                                             | 1.31        | 00:00:03                                              | 68.75%             | 81.25%                                               |  |
| Italy                                           |                                                  | 14                                                             | 1.00        | 00:00:00                                              | 100.00%            | 100.00%                                              |  |
| United Kingdom                                  |                                                  | 12                                                             | 1.83        | 00:01:11                                              | 83.33%             | 58.33%                                               |  |
| China                                           |                                                  | 11                                                             | 1.18        | 00:00:05                                              | 81.82%             | 90.91%                                               |  |
|                                                 |                                                  |                                                                |             |                                                       |                    |                                                      |  |

| Côte d'Ivoire | 9 | 1.11 | 00:00:03 | 77.78% | 88.89%       |
|---------------|---|------|----------|--------|--------------|
|               |   |      |          |        | 1 - 10 of 65 |