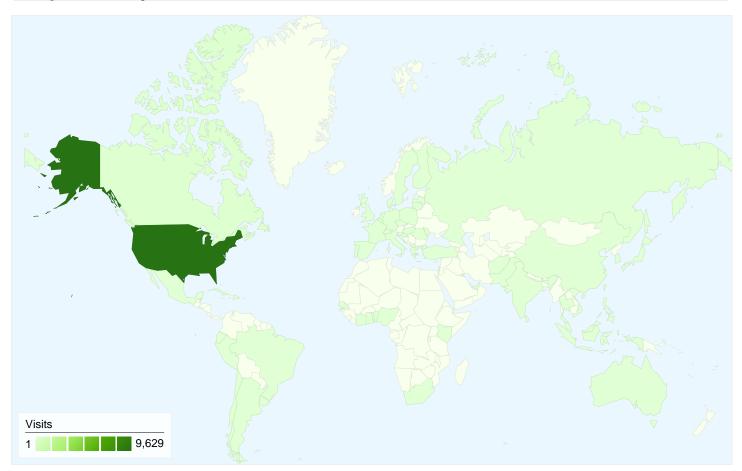

# 10,062 visits came from 68 countries/territories

| Visits<br>10,062<br>% of Site Total:<br>100.00% | Pages/Visit<br>2.05<br>Site Avg:<br>2.05 (0.00%) | <b>00:01:</b> Site Avg: |             | % New Visits<br>74.83%<br>Site Avg:<br>74.77% (0.08%) | <b>58.51</b> Site Avg: |             |  |
|-------------------------------------------------|--------------------------------------------------|-------------------------|-------------|-------------------------------------------------------|------------------------|-------------|--|
| Country/Territory                               |                                                  | Visits                  | Pages/Visit | Avg. Time on<br>Site                                  | % New Visits           | Bounce Rate |  |
| United States                                   |                                                  | 9,629                   | 2.07        | 00:01:24                                              | 74.25%                 | 57.95%      |  |
| Canada                                          |                                                  | 158                     | 1.65        | 00:00:44                                              | 80.38%                 | 65.82%      |  |
| Germany                                         |                                                  | 28                      | 1.50        | 00:00:16                                              | 75.00%                 | 64.29%      |  |
| China                                           |                                                  | 27                      | 1.15        | 00:00:01                                              | 81.48%                 | 92.59%      |  |
| Philippines                                     |                                                  | 20                      | 1.80        | 00:02:06                                              | 95.00%                 | 75.00%      |  |
| United Kingdom                                  |                                                  | 17                      | 1.06        | 00:00:01                                              | 100.00%                | 94.12%      |  |
| India                                           |                                                  | 16                      | 1.38        | 00:00:22                                              | 87.50%                 | 75.00%      |  |
| Netherlands                                     |                                                  | 12                      | 1.00        | 00:00:00                                              | 100.00%                | 100.00%     |  |
| Italy                                           |                                                  | 10                      | 1.90        | 00:04:00                                              | 80.00%                 | 70.00%      |  |

| Mexico | 9 | 1.78 | 00:00:21 | 100.00% | 55.56%       |
|--------|---|------|----------|---------|--------------|
|        |   |      |          |         | 1 - 10 of 68 |