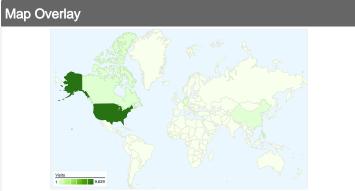

# 10,062 visits came from 68 countries/territories

| Visits 10,062 % of Site Total: 100.00% | Pages/Visit 2.05 Site Avg: 2.05 (0.00%) | <b>00:01:</b> Site Avg: |             | % New Visits<br>74.83%<br>Site Avg:<br>74.77% (0.08%) | <b>58.51</b> Site Avg: | <b>Bounce Rate 58.51%</b> Site Avg: <b>58.51%</b> (0.00%) |  |
|----------------------------------------|-----------------------------------------|-------------------------|-------------|-------------------------------------------------------|------------------------|-----------------------------------------------------------|--|
| Country/Territory                      |                                         | Visits                  | Pages/Visit | Avg. Time on<br>Site                                  | % New Visits           | Bounce Rate                                               |  |
| United States                          |                                         | 9,629                   | 2.07        | 00:01:24                                              | 74.25%                 | 57.95%                                                    |  |
| Canada                                 |                                         | 158                     | 1.65        | 00:00:44                                              | 80.38%                 | 65.82%                                                    |  |
| Germany                                |                                         | 28                      | 1.50        | 00:00:16                                              | 75.00%                 | 64.29%                                                    |  |
| China                                  |                                         | 27                      | 1.15        | 00:00:01                                              | 81.48%                 | 92.59%                                                    |  |
| Philippines                            |                                         | 20                      | 1.80        | 00:02:06                                              | 95.00%                 | 75.00%                                                    |  |
| United Kingdom                         |                                         | 17                      | 1.06        | 00:00:01                                              | 100.00%                | 94.12%                                                    |  |
| India                                  |                                         | 16                      | 1.38        | 00:00:22                                              | 87.50%                 | 75.00%                                                    |  |
| Netherlands                            |                                         | 12                      | 1.00        | 00:00:00                                              | 100.00%                | 100.00%                                                   |  |
| Italy                                  |                                         | 10                      | 1.90        | 00:04:00                                              | 80.00%                 | 70.00%                                                    |  |

| Mexico | 9 | 1.78 | 00:00:21 | 100.00% | 55.56%       |
|--------|---|------|----------|---------|--------------|
|        |   |      |          |         | 1 - 10 of 68 |

7

# 10,062 visits came from 68 countries/territories

| Visits<br>10,062<br>% of Site Total:<br>100.00% | Pages/Visit<br>2.05<br>Site Avg:<br>2.05 (0.00%) | <b>00:01:</b> Site Avg: |             | % New Visits<br>74.83%<br>Site Avg:<br>74.77% (0.08%) | <b>58.51</b> Site Avg: |             |  |
|-------------------------------------------------|--------------------------------------------------|-------------------------|-------------|-------------------------------------------------------|------------------------|-------------|--|
| Country/Territory                               |                                                  | Visits                  | Pages/Visit | Avg. Time on<br>Site                                  | % New Visits           | Bounce Rate |  |
| United States                                   |                                                  | 9,629                   | 2.07        | 00:01:24                                              | 74.25%                 | 57.95%      |  |
| Canada                                          |                                                  | 158                     | 1.65        | 00:00:44                                              | 80.38%                 | 65.82%      |  |
| Germany                                         |                                                  | 28                      | 1.50        | 00:00:16                                              | 75.00%                 | 64.29%      |  |
| China                                           |                                                  | 27                      | 1.15        | 00:00:01                                              | 81.48%                 | 92.59%      |  |
| Philippines                                     |                                                  | 20                      | 1.80        | 00:02:06                                              | 95.00%                 | 75.00%      |  |
| United Kingdom                                  |                                                  | 17                      | 1.06        | 00:00:01                                              | 100.00%                | 94.12%      |  |
| India                                           |                                                  | 16                      | 1.38        | 00:00:22                                              | 87.50%                 | 75.00%      |  |
| Netherlands                                     |                                                  | 12                      | 1.00        | 00:00:00                                              | 100.00%                | 100.00%     |  |
| Italy                                           |                                                  | 10                      | 1.90        | 00:04:00                                              | 80.00%                 | 70.00%      |  |

| Mexico | 9 | 1.78 | 00:00:21 | 100.00% | 55.56%       |
|--------|---|------|----------|---------|--------------|
|        |   |      |          |         | 1 - 10 of 68 |