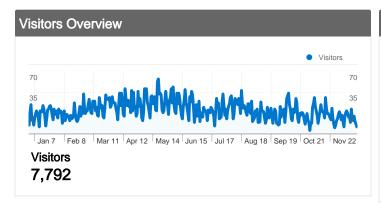

#### 7,792 people visited this site

10,062 Visits

7,792 Absolute Unique Visitors

20,648 Pageviews

2.05 Average Pageviews

الماسلام ال

58.51% Bounce Rate

74.77% New Visits