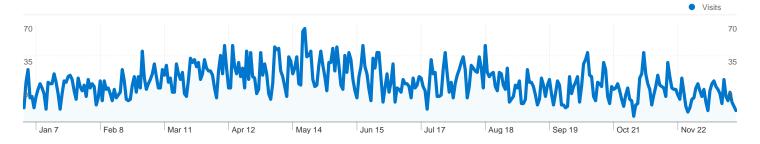

#### 7,792 people visited this site

10,062 Visits

7,792 Absolute Unique Visitors

20,648 Pageviews

2.05 Average Pageviews

الماسلام ال

58.51% Bounce Rate

74.77% New Visits