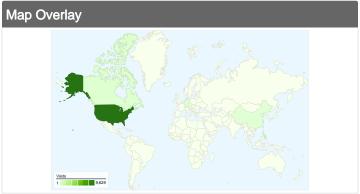

# 10,062 visits came from 68 countries/territories

| Visits 10,062 % of Site Total: 100.00% | Pages/Visit 2.05 Site Avg: 2.05 (0.00%) | <b>00:01:</b> Site Avg: |             | % New Visits<br>74.83%<br>Site Avg:<br>74.77% (0.08%) | <b>58.51</b> Site Avg: | <b>Bounce Rate 58.51%</b> Site Avg: <b>58.51%</b> (0.00%) |  |
|----------------------------------------|-----------------------------------------|-------------------------|-------------|-------------------------------------------------------|------------------------|-----------------------------------------------------------|--|
| Country/Territory                      |                                         | Visits                  | Pages/Visit | Avg. Time on<br>Site                                  | % New Visits           | Bounce Rate                                               |  |
| United States                          |                                         | 9,629                   | 2.07        | 00:01:24                                              | 74.25%                 | 57.95%                                                    |  |
| Canada                                 |                                         | 158                     | 1.65        | 00:00:44                                              | 80.38%                 | 65.82%                                                    |  |
| Germany                                |                                         | 28                      | 1.50        | 00:00:16                                              | 75.00%                 | 64.29%                                                    |  |
| China                                  |                                         | 27                      | 1.15        | 00:00:01                                              | 81.48%                 | 92.59%                                                    |  |
| Philippines                            |                                         | 20                      | 1.80        | 00:02:06                                              | 95.00%                 | 75.00%                                                    |  |
| United Kingdom                         |                                         | 17                      | 1.06        | 00:00:01                                              | 100.00%                | 94.12%                                                    |  |
| India                                  |                                         | 16                      | 1.38        | 00:00:22                                              | 87.50%                 | 75.00%                                                    |  |
| Netherlands                            |                                         | 12                      | 1.00        | 00:00:00                                              | 100.00%                | 100.00%                                                   |  |
| Italy                                  |                                         | 10                      | 1.90        | 00:04:00                                              | 80.00%                 | 70.00%                                                    |  |

| Mexico | 9 | 1.78 | 00:00:21 | 100.00% | 55.56%       |
|--------|---|------|----------|---------|--------------|
|        |   |      |          |         | 1 - 10 of 68 |

7