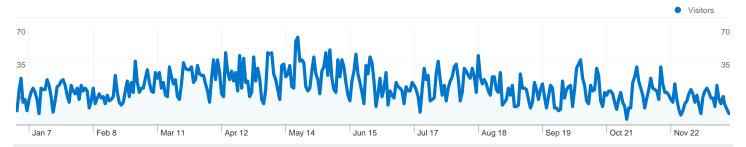

#### 7,792 people visited this site

10,062 Visits

7,792 Absolute Unique Visitors

20,648 Pageviews

2.05 Average Pageviews

الماسلام ال

58.51% Bounce Rate

74.77% New Visits