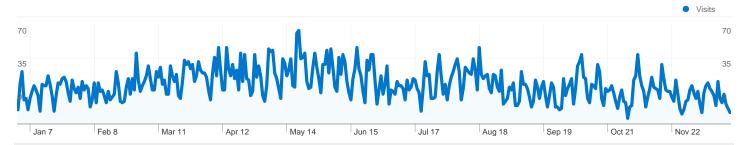

#### 7,792 people visited this site

10,062 Visits

7,792 Absolute Unique Visitors

20,648 Pageviews

2.05 Average Pageviews

الماسلام ال

58.51% Bounce Rate

74.77% New Visits