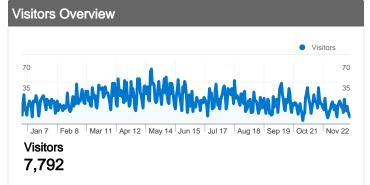

#### 7,792 people visited this site

10,062 Visits

7,792 Absolute Unique Visitors

20,648 Pageviews

2.05 Average Pageviews

الماسلام ال

58.51% Bounce Rate

74.77% New Visits