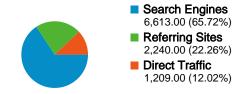

#### Site Usage

10,062 Visits

20,648 Pageviews

2.05 Pages/Visit

58.51% Bounce Rate

المواتيطال 00:01:22 Avg. Time on Site

74.77% % New Visits

| Traffic Sources Overview |                                                                                                                                                                                                                                  |
|--------------------------|----------------------------------------------------------------------------------------------------------------------------------------------------------------------------------------------------------------------------------|
|                          | <ul> <li>Search Engines         <ul> <li>6,613.00 (65.72%)</li> </ul> </li> <li>Referring Sites         <ul> <li>2,240.00 (22.26%)</li> </ul> </li> <li>Direct Traffic         <ul> <li>1,209.00 (12.02%)</li> </ul> </li> </ul> |
|                          | 6,613.00 (65.72%)  Referring Sites 2,240.00 (22.26%)  Direct Traffic                                                                                                                                                             |

### All traffic sources sent a total of 10,062 visits

12.02% Direct Traffic

22.26% Referring Sites

65.72% Search Engines

## **Top Traffic Sources**

| Sources                      | Visits | % visits |
|------------------------------|--------|----------|
| google (organic)             | 4,884  | 48.54%   |
| (direct) ((none))            | 1,209  | 12.02%   |
| yahoo (organic)              | 676    | 6.72%    |
| images.google.com (referral) | 611    | 6.07%    |
| msn (organic)                | 569    | 5.65%    |