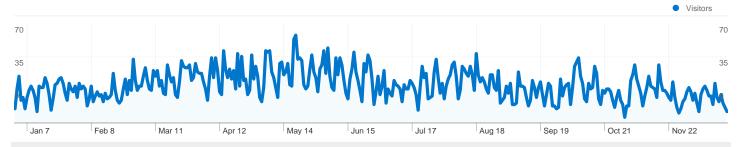

#### 7,792 people visited this site

10,062 Visits

7,792 Absolute Unique Visitors

20,648 Pageviews

2.05 Average Pageviews

الماسلام ال

58.51% Bounce Rate

74.77% New Visits