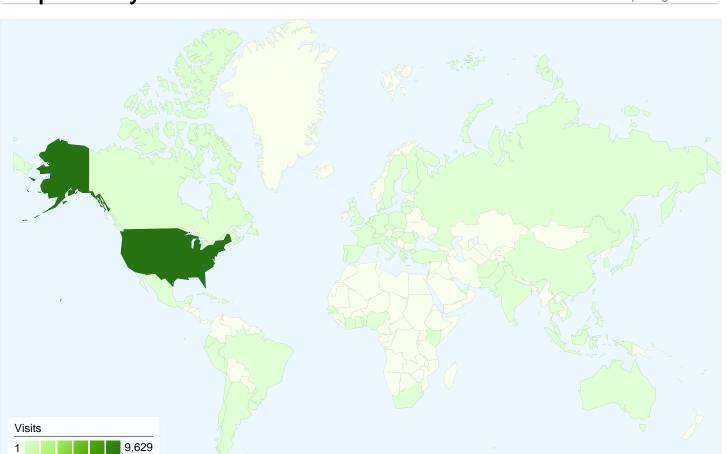

# 10,062 visits came from 68 countries/territories

| Visits 10,062 % of Site Total: 100.00% | Pages/Visit 2.05 Site Avg: 2.05 (0.00%) | <b>00:01:</b> Site Avg: |             | % New Visits<br>74.83%<br>Site Avg:<br>74.77% (0.08%) | <b>58.51</b> Site Avg: | <b>Bounce Rate 58.51%</b> Site Avg: <b>58.51%</b> (0.00%) |  |
|----------------------------------------|-----------------------------------------|-------------------------|-------------|-------------------------------------------------------|------------------------|-----------------------------------------------------------|--|
| Country/Territory                      |                                         | Visits                  | Pages/Visit | Avg. Time on<br>Site                                  | % New Visits           | Bounce Rate                                               |  |
| United States                          |                                         | 9,629                   | 2.07        | 00:01:24                                              | 74.25%                 | 57.95%                                                    |  |
| Canada                                 |                                         | 158                     | 1.65        | 00:00:44                                              | 80.38%                 | 65.82%                                                    |  |
| Germany                                |                                         | 28                      | 1.50        | 00:00:16                                              | 75.00%                 | 64.29%                                                    |  |
| China                                  |                                         | 27                      | 1.15        | 00:00:01                                              | 81.48%                 | 92.59%                                                    |  |
| Philippines                            |                                         | 20                      | 1.80        | 00:02:06                                              | 95.00%                 | 75.00%                                                    |  |
| United Kingdom                         |                                         | 17                      | 1.06        | 00:00:01                                              | 100.00%                | 94.12%                                                    |  |
| India                                  |                                         | 16                      | 1.38        | 00:00:22                                              | 87.50%                 | 75.00%                                                    |  |
| Netherlands                            |                                         | 12                      | 1.00        | 00:00:00                                              | 100.00%                | 100.00%                                                   |  |
| Italy                                  |                                         | 10                      | 1.90        | 00:04:00                                              | 80.00%                 | 70.00%                                                    |  |

| Mexico | 9 | 1.78 | 00:00:21 | 100.00% | 55.56%       |
|--------|---|------|----------|---------|--------------|
|        |   |      |          |         | 1 - 10 of 68 |

7