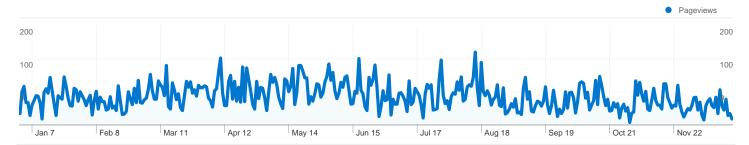

### Pages on this site were viewed a total of 20,648 times

20,648 Pageviews

14,928 Unique Views

58.51% Bounce Rate