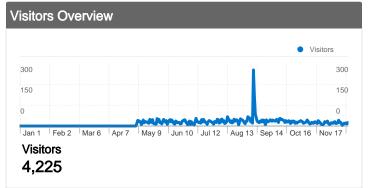

## 4,225 people visited this site

\_\_\_\_\_ 5,300 Visits

\_\_\_\_\_\_ 4,225 Absolute Unique Visitors

10,840 Pageviews

\_\_\_\_\_\_ 2.05 Average Pageviews

\_\_\_\_\_\_00:01:19 Time on Site

\_\_\_\_\_\_\_ 57.57% Bounce Rate

## 4,225 people visited this site

\_\_\_\_\_\_ 4,225 Absolute Unique Visitors

\_\_\_\_\_ 10,840 Pageviews

\_\_\_\_\_\_ 2.05 Average Pageviews

\_\_\_\_\_\_ 00:01:19 Time on Site

57.57% Bounce Rate

79.55% New Visits