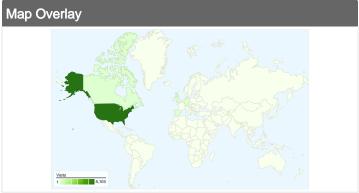

# 5,300 visits came from 45 countries/territories

| Visits 5,300 % of Site Total: 100.00% | Pages/Visit<br>2.05<br>Site Avg:<br>2.05 (0.00%) | Avg. Time on Site 00:01:19 Site Avg: 00:01:19 (0.00%)  % New Visits 79.55% Site Avg: 79.55% (0.00%) |             | <b>Bounce 57.57</b> Site Avg: 57.579 | %            |             |
|---------------------------------------|--------------------------------------------------|-----------------------------------------------------------------------------------------------------|-------------|--------------------------------------|--------------|-------------|
| Country/Territory                     |                                                  | Visits                                                                                              | Pages/Visit | Avg. Time on<br>Site                 | % New Visits | Bounce Rate |
| United States                         |                                                  | 5,103                                                                                               | 2.06        | 00:01:20                             | 78.97%       | 57.48%      |
| Canada                                |                                                  | 84                                                                                                  | 1.74        | 00:00:45                             | 91.67%       | 53.57%      |
| Germany                               |                                                  | 17                                                                                                  | 1.76        | 00:00:13                             | 100.00%      | 58.82%      |
| United Kingdom                        |                                                  | 13                                                                                                  | 1.62        | 00:00:15                             | 100.00%      | 53.85%      |
| Spain                                 |                                                  | 7                                                                                                   | 1.14        | 00:00:02                             | 85.71%       | 85.71%      |
| Singapore                             |                                                  | 6                                                                                                   | 1.33        | 00:00:18                             | 100.00%      | 83.33%      |
| India                                 |                                                  | 6                                                                                                   | 1.33        | 00:00:29                             | 100.00%      | 66.67%      |
| Netherlands                           |                                                  | 4                                                                                                   | 2.00        | 00:00:10                             | 100.00%      | 25.00%      |
| Slovenia                              |                                                  | 4                                                                                                   | 2.25        | 00:00:24                             | 100.00%      | 75.00%      |

# 5,300 visits came from 45 countries/territories

| Visits Pages/Visit 5,300 2.05 |                               |                         | Avg. Time on Site 00:01:19 |                                 | 57.57                    | Bounce Rate 57.57% |  |
|-------------------------------|-------------------------------|-------------------------|----------------------------|---------------------------------|--------------------------|--------------------|--|
| % of Site Total: 100.00%      | Site Avg: <b>2.05</b> (0.00%) | Site Avg: <b>00:01:</b> | 19 (0.00%)                 | Site Avg: <b>79.55%</b> (0.00%) | Site Avg: <b>57.57</b> 9 | <b>%</b> (0.00%)   |  |
| Country/Territory             |                               | Visits                  | Pages/Visit                | Avg. Time on<br>Site            | % New Visits             | Bounce Rate        |  |
| United States                 |                               | 5,103                   | 2.06                       | 00:01:20                        | 78.97%                   | 57.48%             |  |
| Canada                        |                               | 84                      | 1.74                       | 00:00:45                        | 91.67%                   | 53.57%             |  |
| Germany                       |                               | 17                      | 1.76                       | 00:00:13                        | 100.00%                  | 58.82%             |  |
| United Kingdom                |                               | 13                      | 1.62                       | 00:00:15                        | 100.00%                  | 53.85%             |  |
| Spain                         |                               | 7                       | 1.14                       | 00:00:02                        | 85.71%                   | 85.71%             |  |
| Singapore                     |                               | 6                       | 1.33                       | 00:00:18                        | 100.00%                  | 83.33%             |  |
| India                         |                               | 6                       | 1.33                       | 00:00:29                        | 100.00%                  | 66.67%             |  |
| Netherlands                   |                               | 4                       | 2.00                       | 00:00:10                        | 100.00%                  | 25.00%             |  |
| Slovenia                      |                               | 4                       | 2.25                       | 00:00:24                        | 100.00%                  | 75.00%             |  |