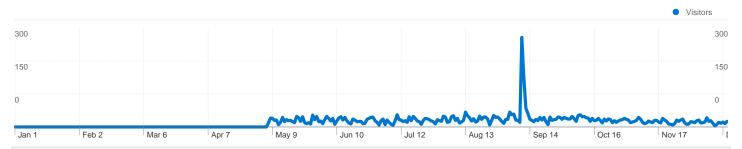

## 4,225 people visited this site

\_\_\_\_\_ 5,300 Visits

\_\_\_\_\_\_ 4,225 Absolute Unique Visitors

10,840 Pageviews

\_\_\_\_\_\_ 2.05 Average Pageviews

\_\_\_\_\_\_00:01:19 Time on Site

\_\_\_\_\_\_\_ 57.57% Bounce Rate

## 4,225 people visited this site

\_\_\_\_\_\_ 4,225 Absolute Unique Visitors

\_\_\_\_\_ 10,840 Pageviews

\_\_\_\_\_\_ 2.05 Average Pageviews

\_\_\_\_\_\_ 00:01:19 Time on Site

57.57% Bounce Rate

79.55% New Visits