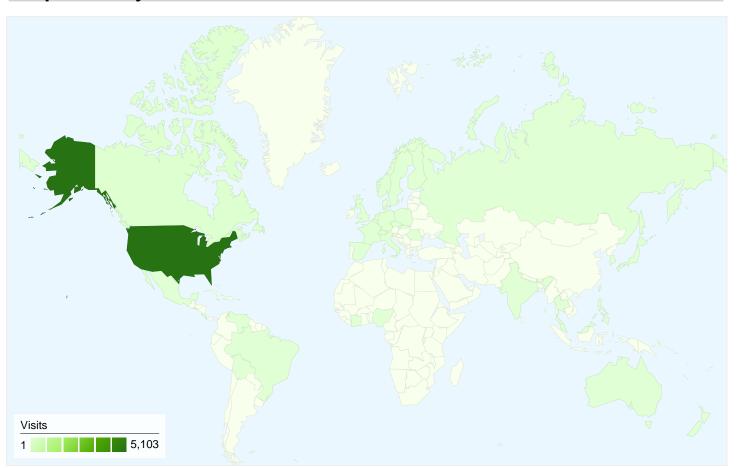

# 5,300 visits came from 45 countries/territories

| Visits Pages/Visit 5,300 2.05 |                               |                         | Avg. Time on Site 00:01:19 |                                 | 57.57                    | Bounce Rate 57.57% |  |
|-------------------------------|-------------------------------|-------------------------|----------------------------|---------------------------------|--------------------------|--------------------|--|
| % of Site Total: 100.00%      | Site Avg: <b>2.05</b> (0.00%) | Site Avg: <b>00:01:</b> | 19 (0.00%)                 | Site Avg: <b>79.55%</b> (0.00%) | Site Avg: <b>57.57</b> 9 | <b>%</b> (0.00%)   |  |
| Country/Territory             |                               | Visits                  | Pages/Visit                | Avg. Time on<br>Site            | % New Visits             | Bounce Rate        |  |
| United States                 |                               | 5,103                   | 2.06                       | 00:01:20                        | 78.97%                   | 57.48%             |  |
| Canada                        |                               | 84                      | 1.74                       | 00:00:45                        | 91.67%                   | 53.57%             |  |
| Germany                       |                               | 17                      | 1.76                       | 00:00:13                        | 100.00%                  | 58.82%             |  |
| United Kingdom                |                               | 13                      | 1.62                       | 00:00:15                        | 100.00%                  | 53.85%             |  |
| Spain                         |                               | 7                       | 1.14                       | 00:00:02                        | 85.71%                   | 85.71%             |  |
| Singapore                     |                               | 6                       | 1.33                       | 00:00:18                        | 100.00%                  | 83.33%             |  |
| India                         |                               | 6                       | 1.33                       | 00:00:29                        | 100.00%                  | 66.67%             |  |
| Netherlands                   |                               | 4                       | 2.00                       | 00:00:10                        | 100.00%                  | 25.00%             |  |
| Slovenia                      |                               | 4                       | 2.25                       | 00:00:24                        | 100.00%                  | 75.00%             |  |

| France | 4 | 1.50 | 00:00:08 | 100.00% | 50.00%       |
|--------|---|------|----------|---------|--------------|
|        |   |      |          |         | 1 - 10 of 45 |