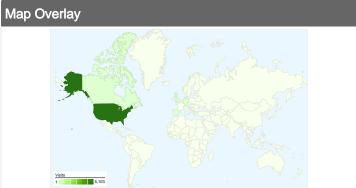

# 5,300 visits came from 45 countries/territories

| Visits 5,300 % of Site Total: 100.00% | Pages/Visit<br>2.05<br>Site Avg:<br>2.05 (0.00%) | Avg. Time on Site 00:01:19 Site Avg: 00:01:19 (0.00%)  % New Visits 79.55% Site Avg: 79.55% (0.00%) |             | <b>Bounce 57.57</b> Site Avg: 57.579 | %            |             |
|---------------------------------------|--------------------------------------------------|-----------------------------------------------------------------------------------------------------|-------------|--------------------------------------|--------------|-------------|
| Country/Territory                     |                                                  | Visits                                                                                              | Pages/Visit | Avg. Time on<br>Site                 | % New Visits | Bounce Rate |
| United States                         |                                                  | 5,103                                                                                               | 2.06        | 00:01:20                             | 78.97%       | 57.48%      |
| Canada                                |                                                  | 84                                                                                                  | 1.74        | 00:00:45                             | 91.67%       | 53.57%      |
| Germany                               |                                                  | 17                                                                                                  | 1.76        | 00:00:13                             | 100.00%      | 58.82%      |
| United Kingdom                        |                                                  | 13                                                                                                  | 1.62        | 00:00:15                             | 100.00%      | 53.85%      |
| Spain                                 |                                                  | 7                                                                                                   | 1.14        | 00:00:02                             | 85.71%       | 85.71%      |
| Singapore                             |                                                  | 6                                                                                                   | 1.33        | 00:00:18                             | 100.00%      | 83.33%      |
| India                                 |                                                  | 6                                                                                                   | 1.33        | 00:00:29                             | 100.00%      | 66.67%      |
| Netherlands                           |                                                  | 4                                                                                                   | 2.00        | 00:00:10                             | 100.00%      | 25.00%      |
| Slovenia                              |                                                  | 4                                                                                                   | 2.25        | 00:00:24                             | 100.00%      | 75.00%      |

| France | 4 | 1.50 | 00:00:08 | 100.00% | 50.00%       |
|--------|---|------|----------|---------|--------------|
|        |   |      |          |         | 1 - 10 of 45 |

# 5,300 visits came from 45 countries/territories

| Visits Pages/Visit 5,300 2.05 |                               |                         | Avg. Time on Site 00:01:19 |                                 | 57.57                    | Bounce Rate 57.57% |  |
|-------------------------------|-------------------------------|-------------------------|----------------------------|---------------------------------|--------------------------|--------------------|--|
| % of Site Total: 100.00%      | Site Avg: <b>2.05</b> (0.00%) | Site Avg: <b>00:01:</b> | 19 (0.00%)                 | Site Avg: <b>79.55%</b> (0.00%) | Site Avg: <b>57.57</b> 9 | <b>%</b> (0.00%)   |  |
| Country/Territory             |                               | Visits                  | Pages/Visit                | Avg. Time on<br>Site            | % New Visits             | Bounce Rate        |  |
| United States                 |                               | 5,103                   | 2.06                       | 00:01:20                        | 78.97%                   | 57.48%             |  |
| Canada                        |                               | 84                      | 1.74                       | 00:00:45                        | 91.67%                   | 53.57%             |  |
| Germany                       |                               | 17                      | 1.76                       | 00:00:13                        | 100.00%                  | 58.82%             |  |
| United Kingdom                |                               | 13                      | 1.62                       | 00:00:15                        | 100.00%                  | 53.85%             |  |
| Spain                         |                               | 7                       | 1.14                       | 00:00:02                        | 85.71%                   | 85.71%             |  |
| Singapore                     |                               | 6                       | 1.33                       | 00:00:18                        | 100.00%                  | 83.33%             |  |
| India                         |                               | 6                       | 1.33                       | 00:00:29                        | 100.00%                  | 66.67%             |  |
| Netherlands                   |                               | 4                       | 2.00                       | 00:00:10                        | 100.00%                  | 25.00%             |  |
| Slovenia                      |                               | 4                       | 2.25                       | 00:00:24                        | 100.00%                  | 75.00%             |  |