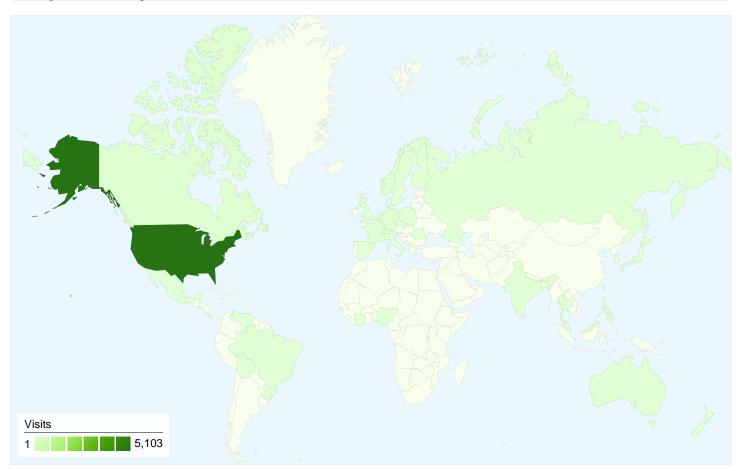

# 5,300 visits came from 45 countries/territories

| Visits 5,300 % of Site Total: 100.00% | Pages/Visit<br>2.05<br>Site Avg:<br>2.05 (0.00%) | Avg. Time on Site 00:01:19 Site Avg: 00:01:19 (0.00%)  % New Visits 79.55% Site Avg: 79.55% (0.00%) |             | <b>Bounce 57.57</b> Site Avg: 57.579 | %            |             |
|---------------------------------------|--------------------------------------------------|-----------------------------------------------------------------------------------------------------|-------------|--------------------------------------|--------------|-------------|
| Country/Territory                     |                                                  | Visits                                                                                              | Pages/Visit | Avg. Time on<br>Site                 | % New Visits | Bounce Rate |
| United States                         |                                                  | 5,103                                                                                               | 2.06        | 00:01:20                             | 78.97%       | 57.48%      |
| Canada                                |                                                  | 84                                                                                                  | 1.74        | 00:00:45                             | 91.67%       | 53.57%      |
| Germany                               |                                                  | 17                                                                                                  | 1.76        | 00:00:13                             | 100.00%      | 58.82%      |
| United Kingdom                        |                                                  | 13                                                                                                  | 1.62        | 00:00:15                             | 100.00%      | 53.85%      |
| Spain                                 |                                                  | 7                                                                                                   | 1.14        | 00:00:02                             | 85.71%       | 85.71%      |
| Singapore                             |                                                  | 6                                                                                                   | 1.33        | 00:00:18                             | 100.00%      | 83.33%      |
| India                                 |                                                  | 6                                                                                                   | 1.33        | 00:00:29                             | 100.00%      | 66.67%      |
| Netherlands                           |                                                  | 4                                                                                                   | 2.00        | 00:00:10                             | 100.00%      | 25.00%      |
| Slovenia                              |                                                  | 4                                                                                                   | 2.25        | 00:00:24                             | 100.00%      | 75.00%      |

| France | 4 | 1.50 | 00:00:08 | 100.00% | 50.00%       |
|--------|---|------|----------|---------|--------------|
|        |   |      |          |         | 1 - 10 of 45 |