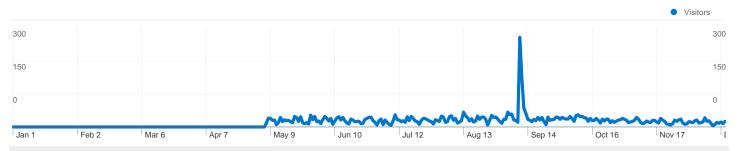

## 4,225 people visited this site

\_\_\_\_\_ 5,300 Visits

\_\_\_\_\_\_ 4,225 Absolute Unique Visitors

10,840 Pageviews

\_\_\_\_\_\_ 2.05 Average Pageviews

\_\_\_\_\_\_00:01:19 Time on Site

\_\_\_\_\_\_\_ 57.57% Bounce Rate

## 4,225 people visited this site

\_\_\_\_\_\_ 4,225 Absolute Unique Visitors

\_\_\_\_\_ 10,840 Pageviews

\_\_\_\_\_\_ 2.05 Average Pageviews

\_\_\_\_\_\_ 00:01:19 Time on Site

57.57% Bounce Rate

79.55% New Visits