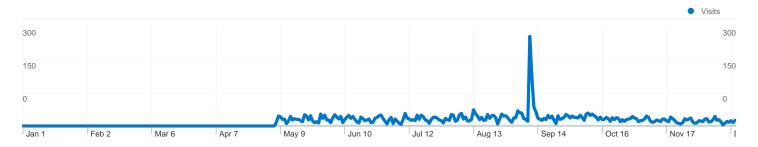

## 4,225 people visited this site

\_\_\_\_\_ 5,300 Visits

\_\_\_\_\_\_ 4,225 Absolute Unique Visitors

10,840 Pageviews

\_\_\_\_\_\_ 2.05 Average Pageviews

\_\_\_\_\_\_00:01:19 Time on Site

\_\_\_\_\_\_\_ 57.57% Bounce Rate

## 4,225 people visited this site

\_\_\_\_\_\_ 4,225 Absolute Unique Visitors

\_\_\_\_\_ 10,840 Pageviews

\_\_\_\_\_\_ 2.05 Average Pageviews

\_\_\_\_\_\_ 00:01:19 Time on Site

57.57% Bounce Rate

79.55% New Visits