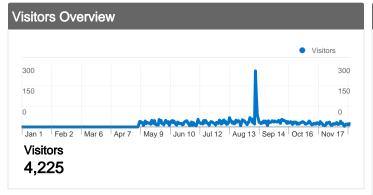

## 4,225 people visited this site

\_\_\_\_\_ 5,300 Visits

\_\_\_\_\_\_ 4,225 Absolute Unique Visitors

10,840 Pageviews

\_\_\_\_\_\_ 2.05 Average Pageviews

\_\_\_\_\_\_00:01:19 Time on Site

\_\_\_\_\_\_\_ 57.57% Bounce Rate

## 4,225 people visited this site

\_\_\_\_\_\_ 4,225 Absolute Unique Visitors

\_\_\_\_\_ 10,840 Pageviews

\_\_\_\_\_\_ 2.05 Average Pageviews

\_\_\_\_\_\_ 00:01:19 Time on Site

57.57% Bounce Rate

79.55% New Visits