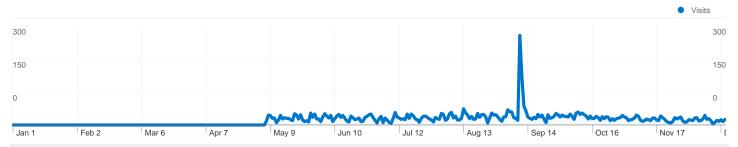

## 4,225 people visited this site

\_\_\_\_\_ 5,300 Visits

\_\_\_\_\_\_ 4,225 Absolute Unique Visitors

10,840 Pageviews

\_\_\_\_\_\_ 2.05 Average Pageviews

\_\_\_\_\_\_00:01:19 Time on Site

\_\_\_\_\_\_\_ 57.57% Bounce Rate

## 4,225 people visited this site

\_\_\_\_\_\_ 4,225 Absolute Unique Visitors

\_\_\_\_\_ 10,840 Pageviews

\_\_\_\_\_\_ 2.05 Average Pageviews

\_\_\_\_\_\_ 00:01:19 Time on Site

57.57% Bounce Rate

79.55% New Visits