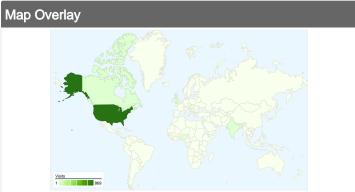

# 905 visits came from 17 countries/territories

| Site Usage                          |                                                  |          |             |                                                       |                                       |             |
|-------------------------------------|--------------------------------------------------|----------|-------------|-------------------------------------------------------|---------------------------------------|-------------|
| Visits 905 % of Site Total: 100.00% | Pages/Visit<br>1.89<br>Site Avg:<br>1.89 (0.00%) | 00:01:13 |             | % New Visits<br>82.32%<br>Site Avg:<br>82.32% (0.00%) | <b>63.09</b> Site Avg: <b>63.09</b> % | %           |
| Country/Territory                   |                                                  | Visits   | Pages/Visit | Avg. Time on<br>Site                                  | % New Visits                          | Bounce Rate |
| United States                       |                                                  | 869      | 1.91        | 00:01:14                                              | 81.93%                                | 62.49%      |
| Canada                              |                                                  | 14       | 1.57        | 00:00:15                                              | 85.71%                                | 85.71%      |
| India                               |                                                  | 5        | 1.40        | 00:01:36                                              | 100.00%                               | 60.00%      |
| Nigeria                             |                                                  | 3        | 1.00        | 00:00:00                                              | 100.00%                               | 100.00%     |
| United Kingdom                      |                                                  | 2        | 1.00        | 00:00:00                                              | 100.00%                               | 100.00%     |
| Philippines                         |                                                  | 1        | 1.00        | 00:00:00                                              | 100.00%                               | 100.00%     |
| Sweden                              |                                                  | 1        | 2.00        | 00:00:02                                              | 100.00%                               | 0.00%       |
| Netherlands                         |                                                  | 1        | 1.00        | 00:00:00                                              | 100.00%                               | 100.00%     |
| Côte d'Ivoire                       |                                                  | 1        | 1.00        | 00:00:00                                              | 100.00%                               | 100.00%     |

| Lithuania | 1 | 2.00 | 00:09:04 | 100.00% | 0.00%        |
|-----------|---|------|----------|---------|--------------|
|           |   |      |          |         | 1 - 10 of 17 |