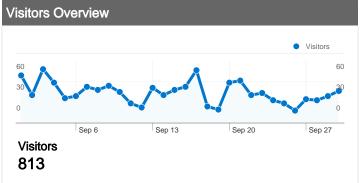

## 813 people visited this site

<u>~~~~</u> 905 Visits

813 Absolute Unique Visitors

**1,706** Pageviews

1.89 Average Pageviews

**00:01:13** Time on Site

^^~ 63.09% Bounce Rate

82.32% New Visits

## 813 people visited this site

<u>^</u> 905 Visits

813 Absolute Unique Visitors

**1,706** Pageviews

1.89 Average Pageviews

**10.01:13** Time on Site

63.09% Bounce Rate

82.32% New Visits