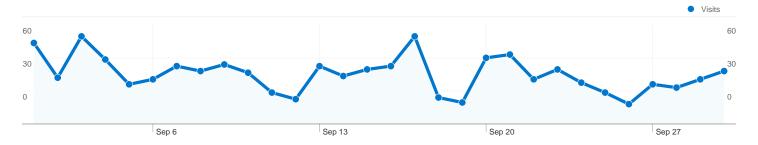

## 813 people visited this site

<u>~~~~</u> 905 Visits

813 Absolute Unique Visitors

**1,706** Pageviews

1.89 Average Pageviews

**00:01:13** Time on Site

^^~ 63.09% Bounce Rate

82.32% New Visits

## 813 people visited this site

<u>^</u> 905 Visits

813 Absolute Unique Visitors

**1,706** Pageviews

1.89 Average Pageviews

**10.01:13** Time on Site

63.09% Bounce Rate

82.32% New Visits