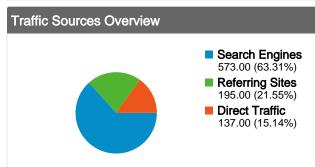

# WV Sports Council Traffic Sources Overview

#### All traffic sources sent a total of 905 visits

15.14% Direct Traffic

21.55% Referring Sites

43.31% Search Engines

| Search Engines  |
|-----------------|
| 573.00 (63.31%) |
| Referring Sites |
| 195.00 (21.55%) |
| Direct Traffic  |
| 137.00 (15.14%) |
|                 |