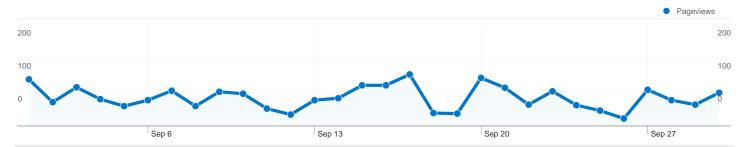

## 813 people visited this site

<u>~~~~</u> 905 Visits

813 Absolute Unique Visitors

**1,706** Pageviews

1.89 Average Pageviews

**00:01:13** Time on Site

^^~ 63.09% Bounce Rate

82.32% New Visits

## 813 people visited this site

<u>^</u> 905 Visits

813 Absolute Unique Visitors

**1,706** Pageviews

1.89 Average Pageviews

**10.01:13** Time on Site

63.09% Bounce Rate

82.32% New Visits

# Pages on this site were viewed a total of 1,706 times

**1,706** Pageviews

**1,352** Unique Views

63.09% Bounce Rate