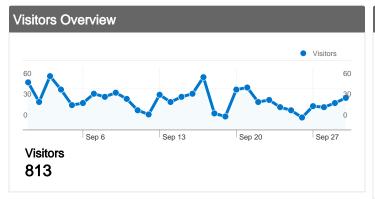

## 813 people visited this site

<u>~~~~</u> 905 Visits

813 Absolute Unique Visitors

**1,706** Pageviews

1.89 Average Pageviews

**00:01:13** Time on Site

^^~ 63.09% Bounce Rate

82.32% New Visits

## 813 people visited this site

<u>^</u> 905 Visits

813 Absolute Unique Visitors

**1,706** Pageviews

1.89 Average Pageviews

**10.01:13** Time on Site

63.09% Bounce Rate

82.32% New Visits