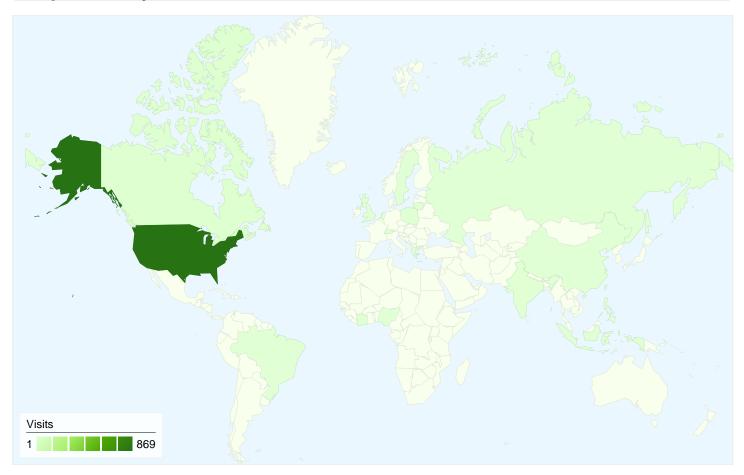

# 905 visits came from 17 countries/territories

| Site Usage                          |                                                  |          |             |                                                       |                                       |             |
|-------------------------------------|--------------------------------------------------|----------|-------------|-------------------------------------------------------|---------------------------------------|-------------|
| Visits 905 % of Site Total: 100.00% | Pages/Visit<br>1.89<br>Site Avg:<br>1.89 (0.00%) | 00:01:13 |             | % New Visits<br>82.32%<br>Site Avg:<br>82.32% (0.00%) | <b>63.09</b> Site Avg: <b>63.09</b> % | %           |
| Country/Territory                   |                                                  | Visits   | Pages/Visit | Avg. Time on<br>Site                                  | % New Visits                          | Bounce Rate |
| United States                       |                                                  | 869      | 1.91        | 00:01:14                                              | 81.93%                                | 62.49%      |
| Canada                              |                                                  | 14       | 1.57        | 00:00:15                                              | 85.71%                                | 85.71%      |
| India                               |                                                  | 5        | 1.40        | 00:01:36                                              | 100.00%                               | 60.00%      |
| Nigeria                             |                                                  | 3        | 1.00        | 00:00:00                                              | 100.00%                               | 100.00%     |
| United Kingdom                      |                                                  | 2        | 1.00        | 00:00:00                                              | 100.00%                               | 100.00%     |
| Philippines                         |                                                  | 1        | 1.00        | 00:00:00                                              | 100.00%                               | 100.00%     |
| Sweden                              |                                                  | 1        | 2.00        | 00:00:02                                              | 100.00%                               | 0.00%       |
| Netherlands                         |                                                  | 1        | 1.00        | 00:00:00                                              | 100.00%                               | 100.00%     |
| Côte d'Ivoire                       |                                                  | 1        | 1.00        | 00:00:00                                              | 100.00%                               | 100.00%     |

| Lithuania | 1 | 2.00 | 00:09:04 | 100.00% | 0.00%        |
|-----------|---|------|----------|---------|--------------|
|           |   |      |          |         | 1 - 10 of 17 |

# 905 visits came from 17 countries/territories

| Site Usage                          |                                                  |          |             |                                                       |                                     |             |
|-------------------------------------|--------------------------------------------------|----------|-------------|-------------------------------------------------------|-------------------------------------|-------------|
| Visits 905 % of Site Total: 100.00% | Pages/Visit<br>1.89<br>Site Avg:<br>1.89 (0.00%) | 00:01:13 |             | % New Visits<br>82.32%<br>Site Avg:<br>82.32% (0.00%) | <b>63.09</b> Site Avg. <b>63.09</b> | %           |
| Country/Territory                   |                                                  | Visits   | Pages/Visit | Avg. Time on<br>Site                                  | % New Visits                        | Bounce Rate |
| United States                       |                                                  | 869      | 1.91        | 00:01:14                                              | 81.93%                              | 62.49%      |
| Canada                              |                                                  | 14       | 1.57        | 00:00:15                                              | 85.71%                              | 85.71%      |
| India                               |                                                  | 5        | 1.40        | 00:01:36                                              | 100.00%                             | 60.00%      |
| Nigeria                             |                                                  | 3        | 1.00        | 00:00:00                                              | 100.00%                             | 100.00%     |
| United Kingdom                      |                                                  | 2        | 1.00        | 00:00:00                                              | 100.00%                             | 100.00%     |
| Philippines                         |                                                  | 1        | 1.00        | 00:00:00                                              | 100.00%                             | 100.00%     |
| Sweden                              |                                                  | 1        | 2.00        | 00:00:02                                              | 100.00%                             | 0.00%       |
| Netherlands                         |                                                  | 1        | 1.00        | 00:00:00                                              | 100.00%                             | 100.00%     |
| Côte d'Ivoire                       |                                                  | 1        | 1.00        | 00:00:00                                              | 100.00%                             | 100.00%     |