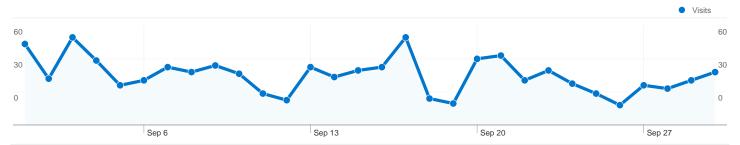

## 813 people visited this site

<u>~~~~</u> 905 Visits

813 Absolute Unique Visitors

**1,706** Pageviews

1.89 Average Pageviews

**00:01:13** Time on Site

^^~ 63.09% Bounce Rate

82.32% New Visits

## 813 people visited this site

<u>^</u> 905 Visits

813 Absolute Unique Visitors

**1,706** Pageviews

1.89 Average Pageviews

**10.01:13** Time on Site

63.09% Bounce Rate

82.32% New Visits