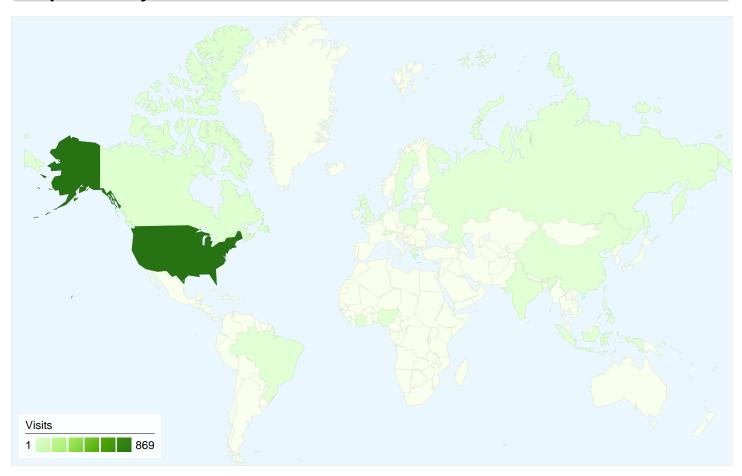

# 905 visits came from 17 countries/territories

| Site Usage                          |                                                  |          |             |                                                       |                                     |             |
|-------------------------------------|--------------------------------------------------|----------|-------------|-------------------------------------------------------|-------------------------------------|-------------|
| Visits 905 % of Site Total: 100.00% | Pages/Visit<br>1.89<br>Site Avg:<br>1.89 (0.00%) | 00:01:13 |             | % New Visits<br>82.32%<br>Site Avg:<br>82.32% (0.00%) | <b>63.09</b> Site Avg. <b>63.09</b> | %           |
| Country/Territory                   |                                                  | Visits   | Pages/Visit | Avg. Time on<br>Site                                  | % New Visits                        | Bounce Rate |
| United States                       |                                                  | 869      | 1.91        | 00:01:14                                              | 81.93%                              | 62.49%      |
| Canada                              |                                                  | 14       | 1.57        | 00:00:15                                              | 85.71%                              | 85.71%      |
| India                               |                                                  | 5        | 1.40        | 00:01:36                                              | 100.00%                             | 60.00%      |
| Nigeria                             |                                                  | 3        | 1.00        | 00:00:00                                              | 100.00%                             | 100.00%     |
| United Kingdom                      |                                                  | 2        | 1.00        | 00:00:00                                              | 100.00%                             | 100.00%     |
| Philippines                         |                                                  | 1        | 1.00        | 00:00:00                                              | 100.00%                             | 100.00%     |
| Sweden                              |                                                  | 1        | 2.00        | 00:00:02                                              | 100.00%                             | 0.00%       |
| Netherlands                         |                                                  | 1        | 1.00        | 00:00:00                                              | 100.00%                             | 100.00%     |
| Côte d'Ivoire                       |                                                  | 1        | 1.00        | 00:00:00                                              | 100.00%                             | 100.00%     |

| Lithuania | 1 | 2.00 | 00:09:04 | 100.00% | 0.00%        |
|-----------|---|------|----------|---------|--------------|
|           |   |      |          |         | 1 - 10 of 17 |