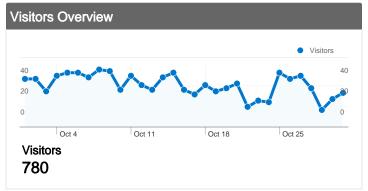

Comparing to: Site

#### 780 people visited this site

**858** Visits

780 Absolute Unique Visitors

1,614 Pageviews

1.88 Average Pageviews

√√√ 00:01:23 Time on Site

61.66% Bounce Rate

83.92% New Visits