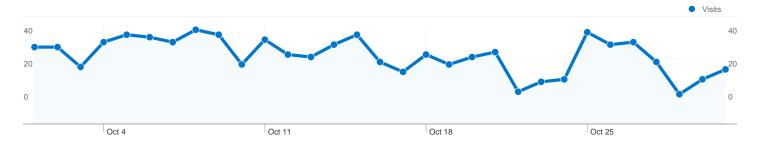

2

Comparing to: Site

#### 780 people visited this site

**858** Visits

780 Absolute Unique Visitors

1,614 Pageviews

1.88 Average Pageviews

√√√ 00:01:23 Time on Site

61.66% Bounce Rate

83.92% New Visits