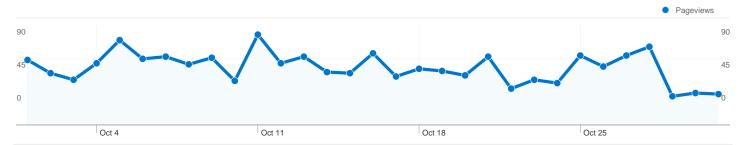

# Pages on this site were viewed a total of 1,614 times

1,614 Pageviews

1,251 Unique Views

61.66% Bounce Rate