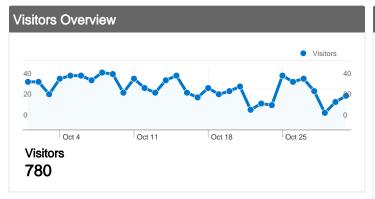

## 858 visits came from 21 countries/territories

| Visits 858 % of Site Total: 100.00% | Pages/Visit 1.88 Site Avg: 1.88 (0.00%) | Avg. Time on Site 00:01:23 Site Avg: 00:01:23 (0.00%) Site Avg: 83.92% Site Avg: 83.92% (0.00%) |             | <b>Bounce 61.66</b> Site Avg: 61.669 | %            |             |
|-------------------------------------|-----------------------------------------|-------------------------------------------------------------------------------------------------|-------------|--------------------------------------|--------------|-------------|
| Country/Territory                   |                                         | Visits                                                                                          | Pages/Visit | Avg. Time on<br>Site                 | % New Visits | Bounce Rate |
| United States                       |                                         | 816                                                                                             | 1.90        | 00:01:25                             | 83.21%       | 60.66%      |
| Canada                              |                                         | 11                                                                                              | 1.36        | 00:02:32                             | 100.00%      | 81.82%      |
| India                               |                                         | 5                                                                                               | 1.20        | 00:00:06                             | 80.00%       | 80.00%      |
| United Kingdom                      |                                         | 4                                                                                               | 2.50        | 00:00:24                             | 100.00%      | 75.00%      |
| Japan                               |                                         | 3                                                                                               | 1.67        | 00:00:10                             | 100.00%      | 66.67%      |
| Côte d'Ivoire                       |                                         | 2                                                                                               | 1.00        | 00:00:00                             | 100.00%      | 100.00%     |
| Ghana                               |                                         | 2                                                                                               | 1.00        | 00:00:00                             | 100.00%      | 100.00%     |
| Germany                             |                                         | 2                                                                                               | 1.00        | 00:00:00                             | 100.00%      | 100.00%     |
| Australia                           |                                         | 1                                                                                               | 1.00        | 00:00:00                             | 100.00%      | 100.00%     |

| Pakistan | 1 | 1.00 | 00:00:00 | 100.00% | 100.00%      |
|----------|---|------|----------|---------|--------------|
|          |   |      |          |         | 1 - 10 of 21 |