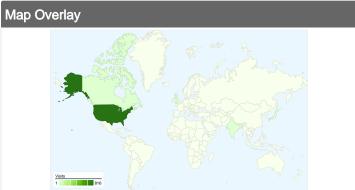

# 858 visits came from 21 countries/territories

| Site Usage                          |                                                  |                                                       |             |                                                       |                                            |             |
|-------------------------------------|--------------------------------------------------|-------------------------------------------------------|-------------|-------------------------------------------------------|--------------------------------------------|-------------|
| Visits 858 % of Site Total: 100.00% | Pages/Visit<br>1.88<br>Site Avg:<br>1.88 (0.00%) | Avg. Time on Site 00:01:23 Site Avg: 00:01:23 (0.00%) |             | % New Visits<br>83.92%<br>Site Avg:<br>83.92% (0.00%) | <b>Bounce 61.66</b> Site Avg: <b>61.66</b> | %           |
| Country/Territory                   |                                                  | Visits                                                | Pages/Visit | Avg. Time on<br>Site                                  | % New Visits                               | Bounce Rate |
| United States                       |                                                  | 816                                                   | 1.90        | 00:01:25                                              | 83.21%                                     | 60.66%      |
| Canada                              |                                                  | 11                                                    | 1.36        | 00:02:32                                              | 100.00%                                    | 81.82%      |
| India                               |                                                  | 5                                                     | 1.20        | 00:00:06                                              | 80.00%                                     | 80.00%      |
| United Kingdom                      |                                                  | 4                                                     | 2.50        | 00:00:24                                              | 100.00%                                    | 75.00%      |
| Japan                               |                                                  | 3                                                     | 1.67        | 00:00:10                                              | 100.00%                                    | 66.67%      |
| Côte d'Ivoire                       |                                                  | 2                                                     | 1.00        | 00:00:00                                              | 100.00%                                    | 100.00%     |
| Ghana                               |                                                  | 2                                                     | 1.00        | 00:00:00                                              | 100.00%                                    | 100.00%     |
| Germany                             |                                                  | 2                                                     | 1.00        | 00:00:00                                              | 100.00%                                    | 100.00%     |
| Australia                           |                                                  | 1                                                     | 1.00        | 00:00:00                                              | 100.00%                                    | 100.00%     |

| Pakistan | 1 | 1.00 | 00:00:00 | 100.00% | 100.00%      |
|----------|---|------|----------|---------|--------------|
|          |   |      |          |         | 1 - 10 of 21 |

Comparing to: Site

## 858 visits came from 21 countries/territories

| Visits 858 % of Site Total: 100.00% | Pages/Visit 1.88 Site Avg: 1.88 (0.00%) | Avg. Time on Site 00:01:23 Site Avg: 00:01:23 (0.00%) Site Avg: 83.92% Site Avg: 83.92% (0.00%) |             | <b>Bounce 61.66</b> Site Avg: 61.669 | %            |             |
|-------------------------------------|-----------------------------------------|-------------------------------------------------------------------------------------------------|-------------|--------------------------------------|--------------|-------------|
| Country/Territory                   |                                         | Visits                                                                                          | Pages/Visit | Avg. Time on<br>Site                 | % New Visits | Bounce Rate |
| United States                       |                                         | 816                                                                                             | 1.90        | 00:01:25                             | 83.21%       | 60.66%      |
| Canada                              |                                         | 11                                                                                              | 1.36        | 00:02:32                             | 100.00%      | 81.82%      |
| India                               |                                         | 5                                                                                               | 1.20        | 00:00:06                             | 80.00%       | 80.00%      |
| United Kingdom                      |                                         | 4                                                                                               | 2.50        | 00:00:24                             | 100.00%      | 75.00%      |
| Japan                               |                                         | 3                                                                                               | 1.67        | 00:00:10                             | 100.00%      | 66.67%      |
| Côte d'Ivoire                       |                                         | 2                                                                                               | 1.00        | 00:00:00                             | 100.00%      | 100.00%     |
| Ghana                               |                                         | 2                                                                                               | 1.00        | 00:00:00                             | 100.00%      | 100.00%     |
| Germany                             |                                         | 2                                                                                               | 1.00        | 00:00:00                             | 100.00%      | 100.00%     |
| Australia                           |                                         | 1                                                                                               | 1.00        | 00:00:00                             | 100.00%      | 100.00%     |

| Pakistan | 1 | 1.00 | 00:00:00 | 100.00% | 100.00%      |
|----------|---|------|----------|---------|--------------|
|          |   |      |          |         | 1 - 10 of 21 |