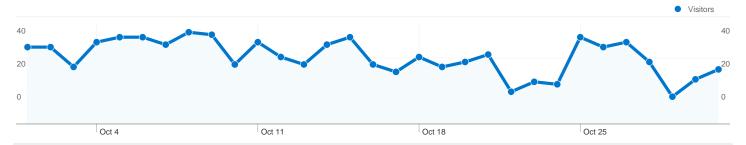

#### 780 people visited this site

**858** Visits

780 Absolute Unique Visitors

1,614 Pageviews

1.88 Average Pageviews

√√√ 00:01:23 Time on Site

61.66% Bounce Rate

83.92% New Visits