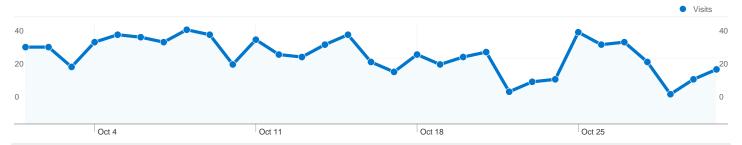

#### 780 people visited this site

**858** Visits

780 Absolute Unique Visitors

1,614 Pageviews

1.88 Average Pageviews

√√√ 00:01:23 Time on Site

61.66% Bounce Rate

83.92% New Visits