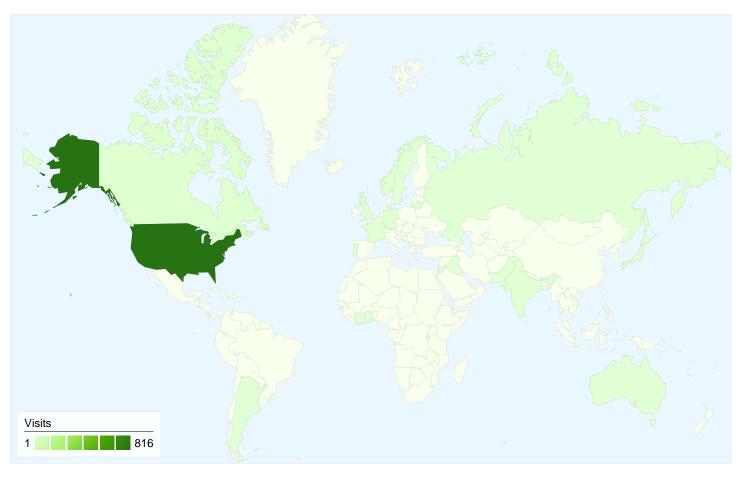

# 858 visits came from 21 countries/territories

| Site Usage                          |                                                  |                                                       |             |                                                       |                                            |             |
|-------------------------------------|--------------------------------------------------|-------------------------------------------------------|-------------|-------------------------------------------------------|--------------------------------------------|-------------|
| Visits 858 % of Site Total: 100.00% | Pages/Visit<br>1.88<br>Site Avg:<br>1.88 (0.00%) | Avg. Time on Site 00:01:23 Site Avg: 00:01:23 (0.00%) |             | % New Visits<br>83.92%<br>Site Avg:<br>83.92% (0.00%) | <b>Bounce 61.66</b> Site Avg: <b>61.66</b> | %           |
| Country/Territory                   |                                                  | Visits                                                | Pages/Visit | Avg. Time on<br>Site                                  | % New Visits                               | Bounce Rate |
| United States                       |                                                  | 816                                                   | 1.90        | 00:01:25                                              | 83.21%                                     | 60.66%      |
| Canada                              |                                                  | 11                                                    | 1.36        | 00:02:32                                              | 100.00%                                    | 81.82%      |
| India                               |                                                  | 5                                                     | 1.20        | 00:00:06                                              | 80.00%                                     | 80.00%      |
| United Kingdom                      |                                                  | 4                                                     | 2.50        | 00:00:24                                              | 100.00%                                    | 75.00%      |
| Japan                               |                                                  | 3                                                     | 1.67        | 00:00:10                                              | 100.00%                                    | 66.67%      |
| Côte d'Ivoire                       |                                                  | 2                                                     | 1.00        | 00:00:00                                              | 100.00%                                    | 100.00%     |
| Ghana                               |                                                  | 2                                                     | 1.00        | 00:00:00                                              | 100.00%                                    | 100.00%     |
| Germany                             |                                                  | 2                                                     | 1.00        | 00:00:00                                              | 100.00%                                    | 100.00%     |
| Australia                           |                                                  | 1                                                     | 1.00        | 00:00:00                                              | 100.00%                                    | 100.00%     |

## 858 visits came from 21 countries/territories

| Visits 858 % of Site Total: 100.00% | Pages/Visit 1.88 Site Avg: 1.88 (0.00%) | Avg. Time on Site 00:01:23 Site Avg: 00:01:23 (0.00%) Site Avg: 83.92% Site Avg: 83.92% (0.00%) |             | <b>Bounce 61.66</b> Site Avg: 61.669 | %            |             |
|-------------------------------------|-----------------------------------------|-------------------------------------------------------------------------------------------------|-------------|--------------------------------------|--------------|-------------|
| Country/Territory                   |                                         | Visits                                                                                          | Pages/Visit | Avg. Time on<br>Site                 | % New Visits | Bounce Rate |
| United States                       |                                         | 816                                                                                             | 1.90        | 00:01:25                             | 83.21%       | 60.66%      |
| Canada                              |                                         | 11                                                                                              | 1.36        | 00:02:32                             | 100.00%      | 81.82%      |
| India                               |                                         | 5                                                                                               | 1.20        | 00:00:06                             | 80.00%       | 80.00%      |
| United Kingdom                      |                                         | 4                                                                                               | 2.50        | 00:00:24                             | 100.00%      | 75.00%      |
| Japan                               |                                         | 3                                                                                               | 1.67        | 00:00:10                             | 100.00%      | 66.67%      |
| Côte d'Ivoire                       |                                         | 2                                                                                               | 1.00        | 00:00:00                             | 100.00%      | 100.00%     |
| Ghana                               |                                         | 2                                                                                               | 1.00        | 00:00:00                             | 100.00%      | 100.00%     |
| Germany                             |                                         | 2                                                                                               | 1.00        | 00:00:00                             | 100.00%      | 100.00%     |
| Australia                           |                                         | 1                                                                                               | 1.00        | 00:00:00                             | 100.00%      | 100.00%     |