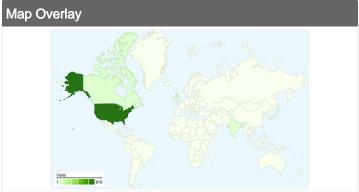

# 858 visits came from 21 countries/territories

| Site Usage                          |                                                  |                                                       |             |                                                       |                                            |             |
|-------------------------------------|--------------------------------------------------|-------------------------------------------------------|-------------|-------------------------------------------------------|--------------------------------------------|-------------|
| Visits 858 % of Site Total: 100.00% | Pages/Visit<br>1.88<br>Site Avg:<br>1.88 (0.00%) | Avg. Time on Site 00:01:23 Site Avg: 00:01:23 (0.00%) |             | % New Visits<br>83.92%<br>Site Avg:<br>83.92% (0.00%) | <b>Bounce 61.66</b> Site Avg: <b>61.66</b> | %           |
| Country/Territory                   |                                                  | Visits                                                | Pages/Visit | Avg. Time on<br>Site                                  | % New Visits                               | Bounce Rate |
| United States                       |                                                  | 816                                                   | 1.90        | 00:01:25                                              | 83.21%                                     | 60.66%      |
| Canada                              |                                                  | 11                                                    | 1.36        | 00:02:32                                              | 100.00%                                    | 81.82%      |
| India                               |                                                  | 5                                                     | 1.20        | 00:00:06                                              | 80.00%                                     | 80.00%      |
| United Kingdom                      |                                                  | 4                                                     | 2.50        | 00:00:24                                              | 100.00%                                    | 75.00%      |
| Japan                               |                                                  | 3                                                     | 1.67        | 00:00:10                                              | 100.00%                                    | 66.67%      |
| Côte d'Ivoire                       |                                                  | 2                                                     | 1.00        | 00:00:00                                              | 100.00%                                    | 100.00%     |
| Ghana                               |                                                  | 2                                                     | 1.00        | 00:00:00                                              | 100.00%                                    | 100.00%     |
| Germany                             |                                                  | 2                                                     | 1.00        | 00:00:00                                              | 100.00%                                    | 100.00%     |
| Australia                           |                                                  | 1                                                     | 1.00        | 00:00:00                                              | 100.00%                                    | 100.00%     |

| Pakistan | 1 | 1.00 | 00:00:00 | 100.00% | 100.00%      |
|----------|---|------|----------|---------|--------------|
|          |   |      |          |         | 1 - 10 of 21 |

Comparing to: Site