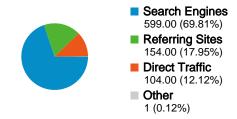

#### Site Usage

**858** Visits

1,614 Pageviews

1.88 Pages/Visit

61.66% Bounce Rate

~~~~ 00:01:23 Avg. Time on Site

**≤** 83.92% % New Visits

| Traffic Sources Overview                |  |  |  |  |  |  |  |  |
|-----------------------------------------|--|--|--|--|--|--|--|--|
| Search Engines 599.00 (69.81%)          |  |  |  |  |  |  |  |  |
| ■ Referring Sites<br>154.00 (17.95%)    |  |  |  |  |  |  |  |  |
| ■ <b>Direct Traffic</b> 104.00 (12.12%) |  |  |  |  |  |  |  |  |
| Other 1 (0.12%)                         |  |  |  |  |  |  |  |  |
|                                         |  |  |  |  |  |  |  |  |

#### All traffic sources sent a total of 858 visits

17.95% Referring Sites

69.81% Search Engines

#### **Top Traffic Sources**

| Sources                        | Visits | % visits |
|--------------------------------|--------|----------|
| google (organic)               | 490    | 57.11%   |
| (direct) ((none))              | 104    | 12.12%   |
| wenatcheevalley.org (referral) | 51     | 5.94%    |
| bing (organic)                 | 50     | 5.83%    |
| yahoo (organic)                | 33     | 3.85%    |