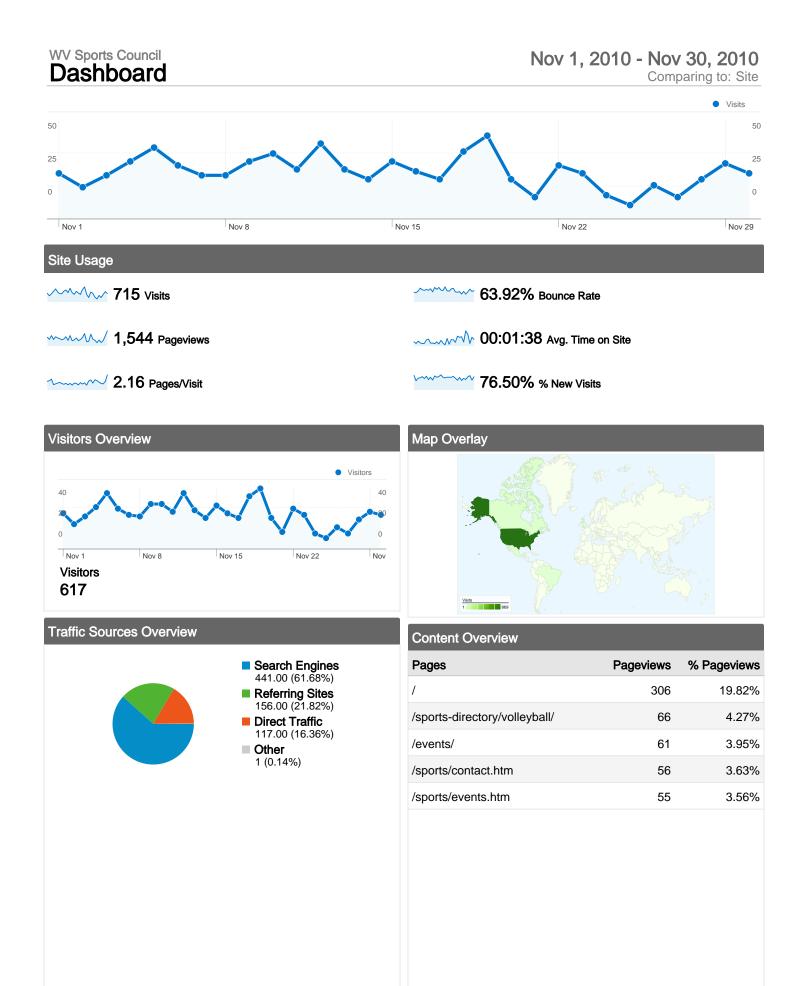

**Google Analytics** 

76.50% New Visits

#### Site Usage

| Visits Pages/Visit<br>715 2.16<br>% of Site Total: Site Avg: |                     | Avg. Time on Site<br>00:01:38<br>Site Avg: |                           | % New Visits<br>76.50%<br>Site Avg:    | <b>63.92</b><br>Site Avg: | Bounce Rate<br>63.92%<br>Site Avg: |  |
|--------------------------------------------------------------|---------------------|--------------------------------------------|---------------------------|----------------------------------------|---------------------------|------------------------------------|--|
| 100.00%<br>Country/Territory                                 | <b>2.16</b> (0.00%) | 00:01:<br>Visits                           | 38 (0.00%)<br>Pages/Visit | 76.50% (0.00%)<br>Avg. Time on<br>Site | 63.929<br>% New Visits    | 6 (0.00%)<br>Bounce Rate           |  |
| United States                                                |                     | 669                                        | 2.19                      | 00:01:40                               | 75.04%                    | 63.53%                             |  |
| Canada                                                       |                     | 15                                         | 1.67                      | 00:01:24                               | 100.00%                   | 60.00%                             |  |
| Mexico                                                       |                     | 5                                          | 1.60                      | 00:00:12                               | 80.00%                    | 60.00%                             |  |
| Brazil                                                       |                     | 3                                          | 1.00                      | 00:00:00                               | 100.00%                   | 100.00%                            |  |
| Italy                                                        |                     | 2                                          | 1.00                      | 00:00:00                               | 100.00%                   | 100.00%                            |  |
| Philippines                                                  |                     | 2                                          | 1.00                      | 00:00:00                               | 100.00%                   | 100.00%                            |  |
| United Kingdom                                               |                     | 2                                          | 1.00                      | 00:00:00                               | 100.00%                   | 100.00%                            |  |
| Thailand                                                     |                     | 2                                          | 1.50                      | 00:00:37                               | 100.00%                   | 50.00%                             |  |
| Germany                                                      |                     | 2                                          | 1.50                      | 00:00:03                               | 100.00%                   | 50.00%                             |  |

| Côte d'Ivoire | 1 | 1.00 | 00:00:00 | 100.00% | 100.00%      |
|---------------|---|------|----------|---------|--------------|
|               |   |      |          |         | 1 - 10 of 22 |

1,544 Pageviews

1,125 Unique Views

63.92% Bounce Rate

## **Top Content**

| Pages                         | Pageviews | % Pageviews |
|-------------------------------|-----------|-------------|
| /                             | 306       | 19.82%      |
| /sports-directory/volleyball/ | 66        | 4.27%       |
| /events/                      | 61        | 3.95%       |
| /sports/contact.htm           | 56        | 3.63%       |
| /sports/events.htm            | 55        | 3.56%       |