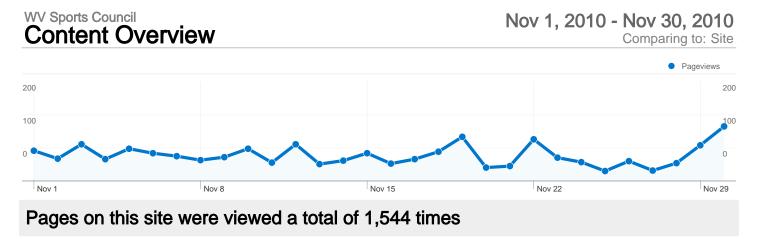

1,125 Unique Views

63.92% Bounce Rate

## **Top Content**

| Pages                         | Pageviews | % Pageviews |
|-------------------------------|-----------|-------------|
| /                             | 306       | 19.82%      |
| /sports-directory/volleyball/ | 66        | 4.27%       |
| /events/                      | 61        | 3.95%       |
| /sports/contact.htm           | 56        | 3.63%       |
| /sports/events.htm            | 55        | 3.56%       |