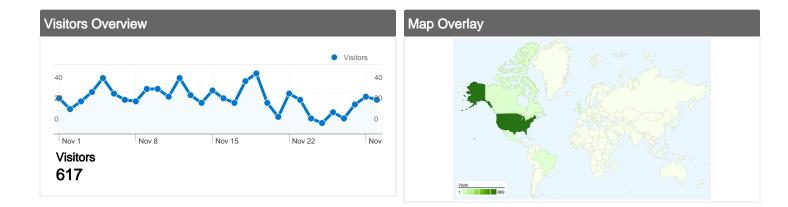

# WV Sports Council Map Overlay

## 715 visits came from 22 countries/territories

#### Site Usage

| Visits Pages/Visit<br>715 2.16<br>% of Site Total: Site Avg: |                     | Avg. Time on Site<br>00:01:38<br>Site Avg: |                           | % New Visits<br>76.50%<br>Site Avg:    | <b>63.92</b><br>Site Avg: | Bounce Rate<br>63.92%<br>Site Avg: |  |
|--------------------------------------------------------------|---------------------|--------------------------------------------|---------------------------|----------------------------------------|---------------------------|------------------------------------|--|
| 100.00%<br>Country/Territory                                 | <b>2.16</b> (0.00%) | 00:01:<br>Visits                           | 38 (0.00%)<br>Pages/Visit | 76.50% (0.00%)<br>Avg. Time on<br>Site | 63.929<br>% New Visits    | 6 (0.00%)<br>Bounce Rate           |  |
| United States                                                |                     | 669                                        | 2.19                      | 00:01:40                               | 75.04%                    | 63.53%                             |  |
| Canada                                                       |                     | 15                                         | 1.67                      | 00:01:24                               | 100.00%                   | 60.00%                             |  |
| Mexico                                                       |                     | 5                                          | 1.60                      | 00:00:12                               | 80.00%                    | 60.00%                             |  |
| Brazil                                                       |                     | 3                                          | 1.00                      | 00:00:00                               | 100.00%                   | 100.00%                            |  |
| Italy                                                        |                     | 2                                          | 1.00                      | 00:00:00                               | 100.00%                   | 100.00%                            |  |
| Philippines                                                  |                     | 2                                          | 1.00                      | 00:00:00                               | 100.00%                   | 100.00%                            |  |
| United Kingdom                                               |                     | 2                                          | 1.00                      | 00:00:00                               | 100.00%                   | 100.00%                            |  |
| Thailand                                                     |                     | 2                                          | 1.50                      | 00:00:37                               | 100.00%                   | 50.00%                             |  |
| Germany                                                      |                     | 2                                          | 1.50                      | 00:00:03                               | 100.00%                   | 50.00%                             |  |

| Côte d'Ivoire | 1 | 1.00 | 00:00:00 | 100.00% | 100.00%      |
|---------------|---|------|----------|---------|--------------|
|               |   |      |          |         | 1 - 10 of 22 |

1,544 Pageviews