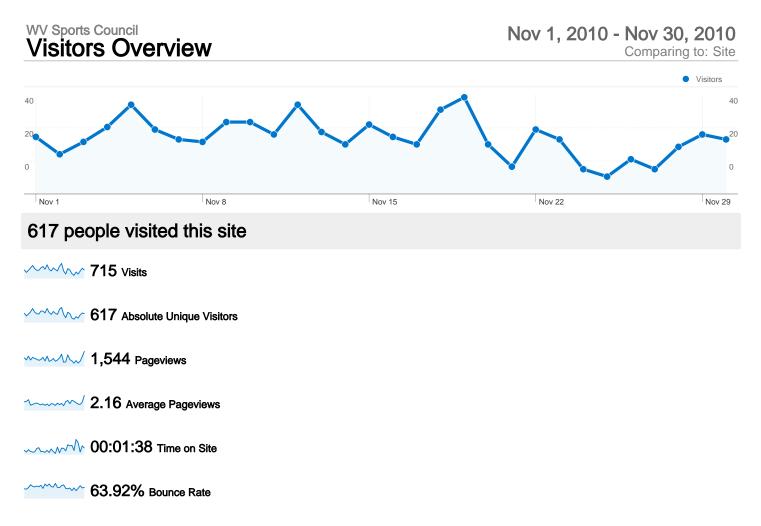

#### Site Usage

| Visits Pages/Visit<br>715 2.16<br>% of Site Total: Site Avg: |                     | Avg. Time on Site<br>00:01:38<br>Site Avg: |                           | % New Visits<br>76.50%<br>Site Avg:    | <b>63.92</b><br>Site Avg: | Bounce Rate<br>63.92%<br>Site Avg: |  |
|--------------------------------------------------------------|---------------------|--------------------------------------------|---------------------------|----------------------------------------|---------------------------|------------------------------------|--|
| 100.00%<br>Country/Territory                                 | <b>2.16</b> (0.00%) | 00:01:<br>Visits                           | 38 (0.00%)<br>Pages/Visit | 76.50% (0.00%)<br>Avg. Time on<br>Site | 63.929<br>% New Visits    | 6 (0.00%)<br>Bounce Rate           |  |
| United States                                                |                     | 669                                        | 2.19                      | 00:01:40                               | 75.04%                    | 63.53%                             |  |
| Canada                                                       |                     | 15                                         | 1.67                      | 00:01:24                               | 100.00%                   | 60.00%                             |  |
| Mexico                                                       |                     | 5                                          | 1.60                      | 00:00:12                               | 80.00%                    | 60.00%                             |  |
| Brazil                                                       |                     | 3                                          | 1.00                      | 00:00:00                               | 100.00%                   | 100.00%                            |  |
| Italy                                                        |                     | 2                                          | 1.00                      | 00:00:00                               | 100.00%                   | 100.00%                            |  |
| Philippines                                                  |                     | 2                                          | 1.00                      | 00:00:00                               | 100.00%                   | 100.00%                            |  |
| United Kingdom                                               |                     | 2                                          | 1.00                      | 00:00:00                               | 100.00%                   | 100.00%                            |  |
| Thailand                                                     |                     | 2                                          | 1.50                      | 00:00:37                               | 100.00%                   | 50.00%                             |  |
| Germany                                                      |                     | 2                                          | 1.50                      | 00:00:03                               | 100.00%                   | 50.00%                             |  |

| Côte d'Ivoire | 1 | 1.00 | 00:00:00 | 100.00% | 100.00%      |
|---------------|---|------|----------|---------|--------------|
|               |   |      |          |         | 1 - 10 of 22 |

1,544 Pageviews

1,125 Unique Views

63.92% Bounce Rate