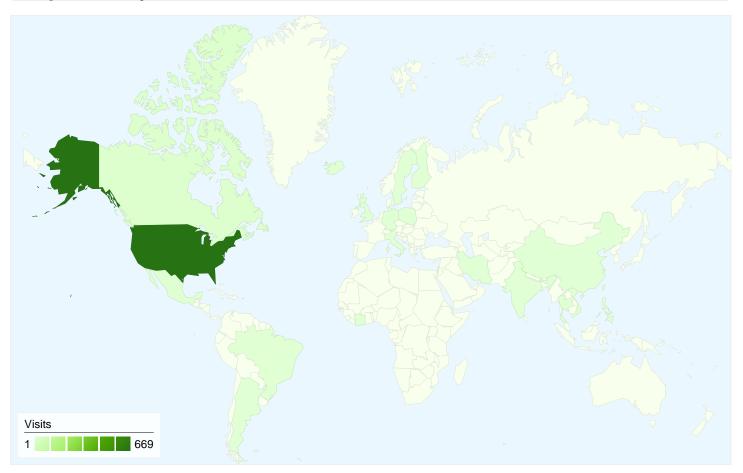

# WV Sports Council Map Overlay

## 715 visits came from 22 countries/territories

#### Site Usage

| Visits Pages/Visit<br>715 2.16<br>% of Site Total: Site Avg: |                     | Avg. Time on Site<br>00:01:38<br>Site Avg: |                           | % New Visits<br>76.50%<br>Site Avg:    | <b>63.92</b><br>Site Avg: | Bounce Rate<br>63.92%<br>Site Avg: |  |
|--------------------------------------------------------------|---------------------|--------------------------------------------|---------------------------|----------------------------------------|---------------------------|------------------------------------|--|
| 100.00%<br>Country/Territory                                 | <b>2.16</b> (0.00%) | 00:01:<br>Visits                           | 38 (0.00%)<br>Pages/Visit | 76.50% (0.00%)<br>Avg. Time on<br>Site | 63.929<br>% New Visits    | 6 (0.00%)<br>Bounce Rate           |  |
| United States                                                |                     | 669                                        | 2.19                      | 00:01:40                               | 75.04%                    | 63.53%                             |  |
| Canada                                                       |                     | 15                                         | 1.67                      | 00:01:24                               | 100.00%                   | 60.00%                             |  |
| Mexico                                                       |                     | 5                                          | 1.60                      | 00:00:12                               | 80.00%                    | 60.00%                             |  |
| Brazil                                                       |                     | 3                                          | 1.00                      | 00:00:00                               | 100.00%                   | 100.00%                            |  |
| Italy                                                        |                     | 2                                          | 1.00                      | 00:00:00                               | 100.00%                   | 100.00%                            |  |
| Philippines                                                  |                     | 2                                          | 1.00                      | 00:00:00                               | 100.00%                   | 100.00%                            |  |
| United Kingdom                                               |                     | 2                                          | 1.00                      | 00:00:00                               | 100.00%                   | 100.00%                            |  |
| Thailand                                                     |                     | 2                                          | 1.50                      | 00:00:37                               | 100.00%                   | 50.00%                             |  |
| Germany                                                      |                     | 2                                          | 1.50                      | 00:00:03                               | 100.00%                   | 50.00%                             |  |

| Côte d'Ivoire | 1 | 1.00 | 00:00:00 | 100.00% | 100.00%      |
|---------------|---|------|----------|---------|--------------|
|               |   |      |          |         | 1 - 10 of 22 |

1,544 Pageviews