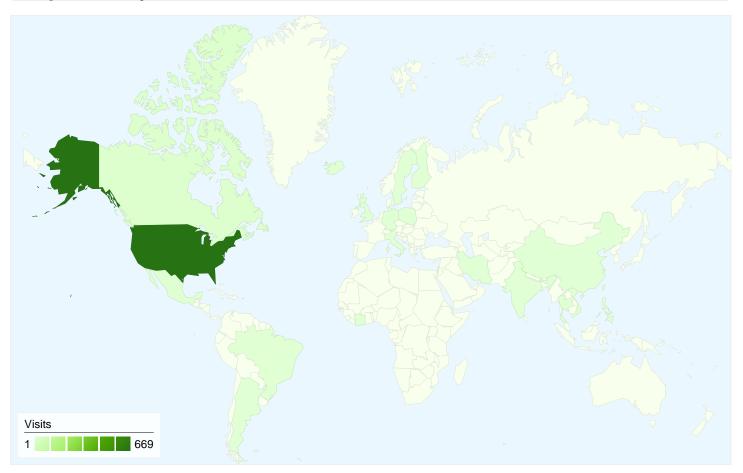

# WV Sports Council Map Overlay

## 715 visits came from 22 countries/territories

#### Site Usage

| Visits<br>715<br>% of Site Total:<br>100.00% | Pages/Visit<br>2.16<br>Site Avg:<br>2.16 (0.00%) | Avg. Time on Site<br>00:01:38<br>Site Avg:<br>00:01:38 (0.00%) |             | % New Visits<br>76.50%<br>Site Avg:<br>76.50% (0.00%) | Bounce<br>63.92<br>Site Avg<br>63.92 | %           |
|----------------------------------------------|--------------------------------------------------|----------------------------------------------------------------|-------------|-------------------------------------------------------|--------------------------------------|-------------|
| Country/Territory                            |                                                  | Visits                                                         | Pages/Visit | Avg. Time on<br>Site                                  | % New Visits                         | Bounce Rate |
| United States                                |                                                  | 669                                                            | 2.19        | 00:01:40                                              | 75.04%                               | 63.53%      |
| Canada                                       |                                                  | 15                                                             | 1.67        | 00:01:24                                              | 100.00%                              | 60.00%      |
| Mexico                                       |                                                  | 5                                                              | 1.60        | 00:00:12                                              | 80.00%                               | 60.00%      |
| Brazil                                       |                                                  | 3                                                              | 1.00        | 00:00:00                                              | 100.00%                              | 100.00%     |
| Italy                                        |                                                  | 2                                                              | 1.00        | 00:00:00                                              | 100.00%                              | 100.00%     |
| Philippines                                  |                                                  | 2                                                              | 1.00        | 00:00:00                                              | 100.00%                              | 100.00%     |
| United Kingdom                               |                                                  | 2                                                              | 1.00        | 00:00:00                                              | 100.00%                              | 100.00%     |
| Thailand                                     |                                                  | 2                                                              | 1.50        | 00:00:37                                              | 100.00%                              | 50.00%      |
| Germany                                      |                                                  | 2                                                              | 1.50        | 00:00:03                                              | 100.00%                              | 50.00%      |

| Côte d'Ivoire | 1 | 1.00 | 00:00:00 | 100.00% | 100.00%      |
|---------------|---|------|----------|---------|--------------|
|               |   |      |          |         | 1 - 10 of 22 |