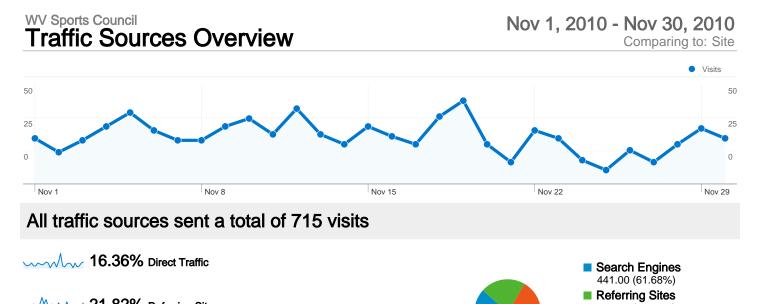

21.82% Referring Sites

61.68% Search Engines

### **Top Traffic Sources**

| Sources                        | Visits | % visits | Keywords                  | Visits | % visits |
|--------------------------------|--------|----------|---------------------------|--------|----------|
| google (organic)               | 364    | 50.91%   | wenatchee valley sports   | 17     | 3.85%    |
| (direct) ((none))              | 117    | 16.36%   | wenatchee club volleyball | 9      | 2.04%    |
| bing (organic)                 | 46     | 6.43%    | ncw volleyball club       | 8      | 1.81%    |
| wenatcheevalley.org (referral) | 43     | 6.01%    | wenatchee sports council  | 6      | 1.36%    |
| google.com (referral)          | 39     | 5.45%    | wenatchee youth hockey    | 6      | 1.36%    |

156.00 (21.82%) Direct Traffic 117.00 (16.36%)

**Other** 1 (0.14%)

76.50% New Visits