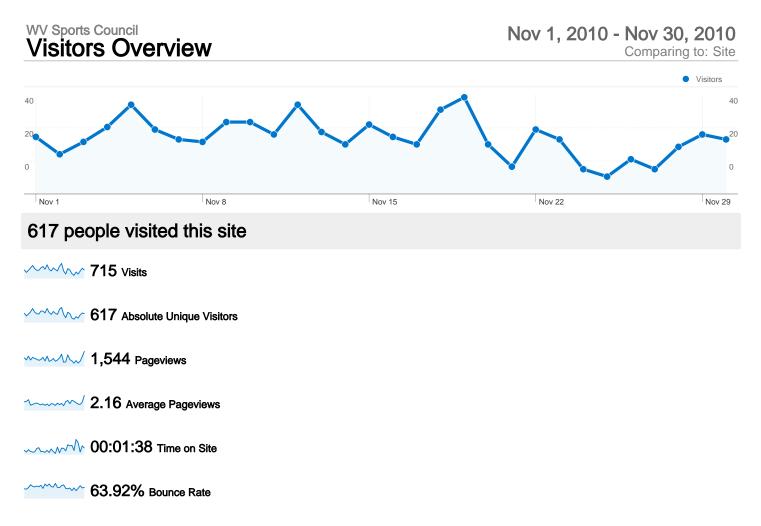

## 715 visits came from 22 countries/territories

#### Site Usage

| Visits Pages/Visit<br>715 2.16<br>% of Site Total: Site Avg: |                     | Avg. Time on Site<br>00:01:38<br>Site Avg: |                           | % New Visits<br>76.50%<br>Site Avg:    | <b>63.92</b><br>Site Avg: | Bounce Rate<br>63.92%<br>Site Avg: |  |
|--------------------------------------------------------------|---------------------|--------------------------------------------|---------------------------|----------------------------------------|---------------------------|------------------------------------|--|
| 100.00%<br>Country/Territory                                 | <b>2.16</b> (0.00%) | 00:01:<br>Visits                           | 38 (0.00%)<br>Pages/Visit | 76.50% (0.00%)<br>Avg. Time on<br>Site | 63.929<br>% New Visits    | 6 (0.00%)<br>Bounce Rate           |  |
| United States                                                |                     | 669                                        | 2.19                      | 00:01:40                               | 75.04%                    | 63.53%                             |  |
| Canada                                                       |                     | 15                                         | 1.67                      | 00:01:24                               | 100.00%                   | 60.00%                             |  |
| Mexico                                                       |                     | 5                                          | 1.60                      | 00:00:12                               | 80.00%                    | 60.00%                             |  |
| Brazil                                                       |                     | 3                                          | 1.00                      | 00:00:00                               | 100.00%                   | 100.00%                            |  |
| Italy                                                        |                     | 2                                          | 1.00                      | 00:00:00                               | 100.00%                   | 100.00%                            |  |
| Philippines                                                  |                     | 2                                          | 1.00                      | 00:00:00                               | 100.00%                   | 100.00%                            |  |
| United Kingdom                                               |                     | 2                                          | 1.00                      | 00:00:00                               | 100.00%                   | 100.00%                            |  |
| Thailand                                                     |                     | 2                                          | 1.50                      | 00:00:37                               | 100.00%                   | 50.00%                             |  |
| Germany                                                      |                     | 2                                          | 1.50                      | 00:00:03                               | 100.00%                   | 50.00%                             |  |

| Côte d'Ivoire | 1 | 1.00 | 00:00:00 | 100.00% | 100.00%      |
|---------------|---|------|----------|---------|--------------|
|               |   |      |          |         | 1 - 10 of 22 |

1,544 Pageviews

1,125 Unique Views

63.92% Bounce Rate