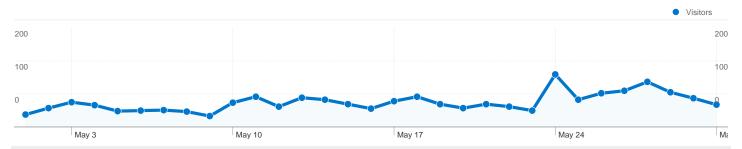

## 1,378 people visited this site

\_\_\_\_\_\_1,605 Visits

\_\_\_\_\_\_1,378 Absolute Unique Visitors

1.75 Average Pageviews

00:01:12 Time on Site

65.36% Bounce Rate

75.70% New Visits