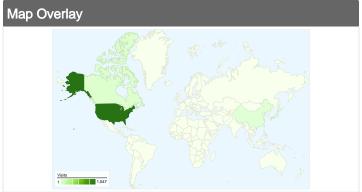

# 1,605 visits came from 20 countries/territories

| Site Usage                                     |                                                  |                                                                                                     |             |                                            |              |             |
|------------------------------------------------|--------------------------------------------------|-----------------------------------------------------------------------------------------------------|-------------|--------------------------------------------|--------------|-------------|
| Visits<br>1,605<br>% of Site Total:<br>100.00% | Pages/Visit<br>1.75<br>Site Avg:<br>1.75 (0.00%) | Avg. Time on Site 00:01:12 Site Avg: 00:01:12 (0.00%)  % New Visits 75.70% Site Avg: 75.70% (0.00%) |             | <b>Bounce 65.36</b> Site Avg: <b>65.36</b> | %            |             |
| Country/Territory                              |                                                  | Visits                                                                                              | Pages/Visit | Avg. Time on Site                          | % New Visits | Bounce Rate |
| United States                                  |                                                  | 1,547                                                                                               | 1.76        | 00:01:13                                   | 75.31%       | 64.96%      |
| Canada                                         |                                                  | 34                                                                                                  | 1.74        | 00:01:12                                   | 82.35%       | 73.53%      |
| Japan                                          |                                                  | 3                                                                                                   | 1.33        | 00:00:17                                   | 100.00%      | 66.67%      |
| United Kingdom                                 |                                                  | 2                                                                                                   | 1.00        | 00:00:00                                   | 50.00%       | 100.00%     |
| China                                          |                                                  | 2                                                                                                   | 3.00        | 00:01:06                                   | 100.00%      | 50.00%      |
| Belgium                                        |                                                  | 2                                                                                                   | 1.00        | 00:00:00                                   | 100.00%      | 100.00%     |
| Malaysia                                       |                                                  | 2                                                                                                   | 1.00        | 00:00:00                                   | 50.00%       | 100.00%     |
| Australia                                      |                                                  | 1                                                                                                   | 1.00        | 00:00:00                                   | 100.00%      | 100.00%     |
| Côte d'Ivoire                                  |                                                  | 1                                                                                                   | 2.00        | 00:00:37                                   | 100.00%      | 0.00%       |

| Bangladesh | 1 | 1.00 | 00:00:00 | 100.00% | 100.00%      |
|------------|---|------|----------|---------|--------------|
|            |   |      |          |         | 1 - 10 of 20 |