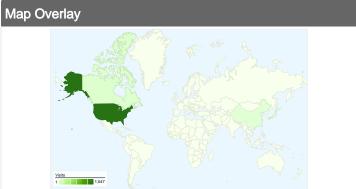

# 1,605 visits came from 20 countries/territories

| Site Usage                                     |                                                  |                                                                                                     |             |                                            |              |             |
|------------------------------------------------|--------------------------------------------------|-----------------------------------------------------------------------------------------------------|-------------|--------------------------------------------|--------------|-------------|
| Visits<br>1,605<br>% of Site Total:<br>100.00% | Pages/Visit<br>1.75<br>Site Avg:<br>1.75 (0.00%) | Avg. Time on Site 00:01:12 Site Avg: 00:01:12 (0.00%)  % New Visits 75.70% Site Avg: 75.70% (0.00%) |             | <b>Bounce 65.36</b> Site Avg: <b>65.36</b> | %            |             |
| Country/Territory                              |                                                  | Visits                                                                                              | Pages/Visit | Avg. Time on Site                          | % New Visits | Bounce Rate |
| United States                                  |                                                  | 1,547                                                                                               | 1.76        | 00:01:13                                   | 75.31%       | 64.96%      |
| Canada                                         |                                                  | 34                                                                                                  | 1.74        | 00:01:12                                   | 82.35%       | 73.53%      |
| Japan                                          |                                                  | 3                                                                                                   | 1.33        | 00:00:17                                   | 100.00%      | 66.67%      |
| United Kingdom                                 |                                                  | 2                                                                                                   | 1.00        | 00:00:00                                   | 50.00%       | 100.00%     |
| China                                          |                                                  | 2                                                                                                   | 3.00        | 00:01:06                                   | 100.00%      | 50.00%      |
| Belgium                                        |                                                  | 2                                                                                                   | 1.00        | 00:00:00                                   | 100.00%      | 100.00%     |
| Malaysia                                       |                                                  | 2                                                                                                   | 1.00        | 00:00:00                                   | 50.00%       | 100.00%     |
| Australia                                      |                                                  | 1                                                                                                   | 1.00        | 00:00:00                                   | 100.00%      | 100.00%     |
| Côte d'Ivoire                                  |                                                  | 1                                                                                                   | 2.00        | 00:00:37                                   | 100.00%      | 0.00%       |

# 1,605 visits came from 20 countries/territories

| Visits                               | Pages/Visit                       | Ava Ti                                                | me on Site  | % New Visits                          | Bounce                   | Rate        |
|--------------------------------------|-----------------------------------|-------------------------------------------------------|-------------|---------------------------------------|--------------------------|-------------|
| 1,605<br>% of Site Total:<br>100.00% | 1.75<br>Site Avg:<br>1.75 (0.00%) | Avg. Time on Site 00:01:12 Site Avg: 00:01:12 (0.00%) |             | 75.70%<br>Site Avg:<br>75.70% (0.00%) | <b>65.36</b> ° Site Avg: | %           |
| Country/Territory                    |                                   | Visits                                                | Pages/Visit | Avg. Time on<br>Site                  | % New Visits             | Bounce Rate |
| United States                        |                                   | 1,547                                                 | 1.76        | 00:01:13                              | 75.31%                   | 64.96%      |
| Canada                               |                                   | 34                                                    | 1.74        | 00:01:12                              | 82.35%                   | 73.53%      |
| Japan                                |                                   | 3                                                     | 1.33        | 00:00:17                              | 100.00%                  | 66.67%      |
| United Kingdom                       |                                   | 2                                                     | 1.00        | 00:00:00                              | 50.00%                   | 100.00%     |
| China                                |                                   | 2                                                     | 3.00        | 00:01:06                              | 100.00%                  | 50.00%      |
| Belgium                              |                                   | 2                                                     | 1.00        | 00:00:00                              | 100.00%                  | 100.00%     |
| Malaysia                             |                                   | 2                                                     | 1.00        | 00:00:00                              | 50.00%                   | 100.00%     |
| Australia                            |                                   | 1                                                     | 1.00        | 00:00:00                              | 100.00%                  | 100.00%     |
| Côte d'Ivoire                        |                                   | 1                                                     | 2.00        | 00:00:37                              | 100.00%                  | 0.00%       |