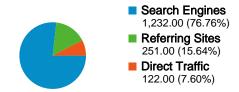

#### Site Usage

\_\_\_\_\_1,605 Visits

\_\_\_\_\_\_ 2,808 Pageviews

1.75 Pages/Visit

65.36% Bounce Rate

00:01:12 Avg. Time on Site

75.70% % New Visits

| Traffic Sources Overview |                                                                                                                                                                                                                             |  |  |  |  |  |
|--------------------------|-----------------------------------------------------------------------------------------------------------------------------------------------------------------------------------------------------------------------------|--|--|--|--|--|
|                          | <ul> <li>Search Engines         <ul> <li>1,232.00 (76.76%)</li> </ul> </li> <li>Referring Sites         <ul> <li>251.00 (15.64%)</li> </ul> </li> <li>Direct Traffic         <ul> <li>122.00 (7.60%)</li> </ul> </li> </ul> |  |  |  |  |  |

#### All traffic sources sent a total of 1,605 visits

15.64% Referring Sites

76.76% Search Engines