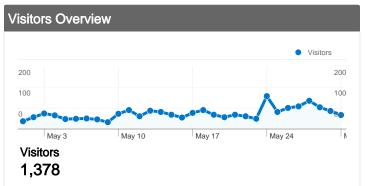

## 1,378 people visited this site

\_\_\_\_\_\_1,605 Visits

\_\_\_\_\_\_1,378 Absolute Unique Visitors

1.75 Average Pageviews

00:01:12 Time on Site

65.36% Bounce Rate

75.70% New Visits