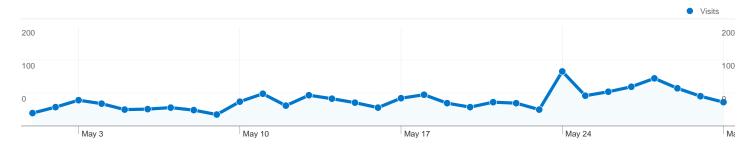

## 1,378 people visited this site

\_\_\_\_\_\_1,605 Visits

\_\_\_\_\_\_1,378 Absolute Unique Visitors

1.75 Average Pageviews

00:01:12 Time on Site

65.36% Bounce Rate

75.70% New Visits