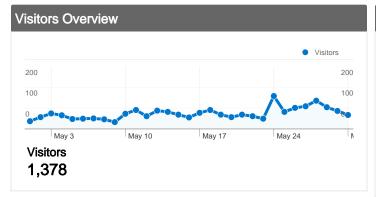

## 1,378 people visited this site

\_\_\_\_\_\_1,605 Visits

\_\_\_\_\_\_1,378 Absolute Unique Visitors

1.75 Average Pageviews

00:01:12 Time on Site

65.36% Bounce Rate

75.70% New Visits