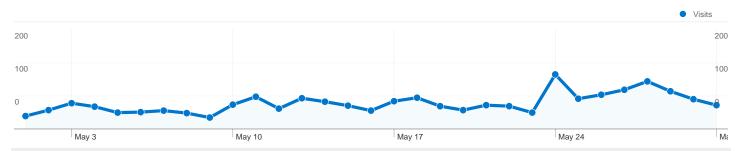

## 1,378 people visited this site

\_\_\_\_\_\_1,605 Visits

\_\_\_\_\_\_1,378 Absolute Unique Visitors

1.75 Average Pageviews

00:01:12 Time on Site

65.36% Bounce Rate

75.70% New Visits