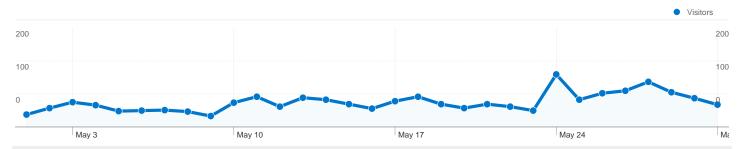

## 1,378 people visited this site

\_\_\_\_\_\_1,605 Visits

\_\_\_\_\_\_1,378 Absolute Unique Visitors

1.75 Average Pageviews

00:01:12 Time on Site

65.36% Bounce Rate

75.70% New Visits