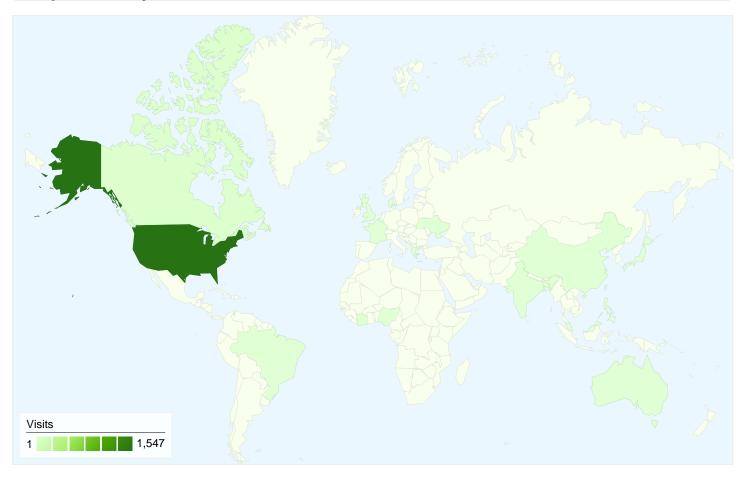

# 1,605 visits came from 20 countries/territories

| Site Usage                                     |                                                  |                                                                                                     |             |                                            |              |             |
|------------------------------------------------|--------------------------------------------------|-----------------------------------------------------------------------------------------------------|-------------|--------------------------------------------|--------------|-------------|
| Visits<br>1,605<br>% of Site Total:<br>100.00% | Pages/Visit<br>1.75<br>Site Avg:<br>1.75 (0.00%) | Avg. Time on Site 00:01:12 Site Avg: 00:01:12 (0.00%)  % New Visits 75.70% Site Avg: 75.70% (0.00%) |             | <b>Bounce 65.36</b> Site Avg: <b>65.36</b> | %            |             |
| Country/Territory                              |                                                  | Visits                                                                                              | Pages/Visit | Avg. Time on Site                          | % New Visits | Bounce Rate |
| United States                                  |                                                  | 1,547                                                                                               | 1.76        | 00:01:13                                   | 75.31%       | 64.96%      |
| Canada                                         |                                                  | 34                                                                                                  | 1.74        | 00:01:12                                   | 82.35%       | 73.53%      |
| Japan                                          |                                                  | 3                                                                                                   | 1.33        | 00:00:17                                   | 100.00%      | 66.67%      |
| United Kingdom                                 |                                                  | 2                                                                                                   | 1.00        | 00:00:00                                   | 50.00%       | 100.00%     |
| China                                          |                                                  | 2                                                                                                   | 3.00        | 00:01:06                                   | 100.00%      | 50.00%      |
| Belgium                                        |                                                  | 2                                                                                                   | 1.00        | 00:00:00                                   | 100.00%      | 100.00%     |
| Malaysia                                       |                                                  | 2                                                                                                   | 1.00        | 00:00:00                                   | 50.00%       | 100.00%     |
| Australia                                      |                                                  | 1                                                                                                   | 1.00        | 00:00:00                                   | 100.00%      | 100.00%     |
| Côte d'Ivoire                                  |                                                  | 1                                                                                                   | 2.00        | 00:00:37                                   | 100.00%      | 0.00%       |

| Bangladesh | 1 | 1.00 | 00:00:00 | 100.00% | 100.00%      |
|------------|---|------|----------|---------|--------------|
|            |   |      |          |         | 1 - 10 of 20 |

# 1,605 visits came from 20 countries/territories

| Visits                               | Pages/Visit                       | Ava Ti                                                | me on Site  | % New Visits                          | Bounce                   | Rate        |
|--------------------------------------|-----------------------------------|-------------------------------------------------------|-------------|---------------------------------------|--------------------------|-------------|
| 1,605<br>% of Site Total:<br>100.00% | 1.75<br>Site Avg:<br>1.75 (0.00%) | Avg. Time on Site 00:01:12 Site Avg: 00:01:12 (0.00%) |             | 75.70%<br>Site Avg:<br>75.70% (0.00%) | <b>65.36</b> ° Site Avg: | %           |
| Country/Territory                    |                                   | Visits                                                | Pages/Visit | Avg. Time on<br>Site                  | % New Visits             | Bounce Rate |
| United States                        |                                   | 1,547                                                 | 1.76        | 00:01:13                              | 75.31%                   | 64.96%      |
| Canada                               |                                   | 34                                                    | 1.74        | 00:01:12                              | 82.35%                   | 73.53%      |
| Japan                                |                                   | 3                                                     | 1.33        | 00:00:17                              | 100.00%                  | 66.67%      |
| United Kingdom                       |                                   | 2                                                     | 1.00        | 00:00:00                              | 50.00%                   | 100.00%     |
| China                                |                                   | 2                                                     | 3.00        | 00:01:06                              | 100.00%                  | 50.00%      |
| Belgium                              |                                   | 2                                                     | 1.00        | 00:00:00                              | 100.00%                  | 100.00%     |
| Malaysia                             |                                   | 2                                                     | 1.00        | 00:00:00                              | 50.00%                   | 100.00%     |
| Australia                            |                                   | 1                                                     | 1.00        | 00:00:00                              | 100.00%                  | 100.00%     |
| Côte d'Ivoire                        |                                   | 1                                                     | 2.00        | 00:00:37                              | 100.00%                  | 0.00%       |