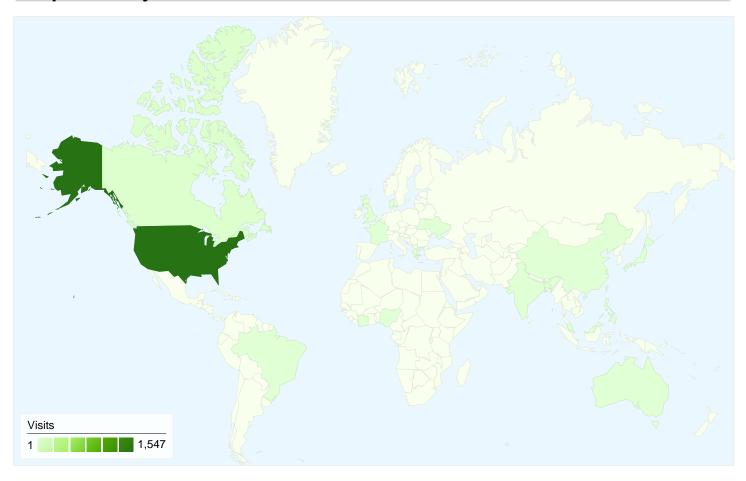

# 1,605 visits came from 20 countries/territories

| Site Usage                                     |                                                  |                                                                                                     |             |                                            |              |             |
|------------------------------------------------|--------------------------------------------------|-----------------------------------------------------------------------------------------------------|-------------|--------------------------------------------|--------------|-------------|
| Visits<br>1,605<br>% of Site Total:<br>100.00% | Pages/Visit<br>1.75<br>Site Avg:<br>1.75 (0.00%) | Avg. Time on Site 00:01:12 Site Avg: 00:01:12 (0.00%)  % New Visits 75.70% Site Avg: 75.70% (0.00%) |             | <b>Bounce 65.36</b> Site Avg: <b>65.36</b> | %            |             |
| Country/Territory                              |                                                  | Visits                                                                                              | Pages/Visit | Avg. Time on Site                          | % New Visits | Bounce Rate |
| United States                                  |                                                  | 1,547                                                                                               | 1.76        | 00:01:13                                   | 75.31%       | 64.96%      |
| Canada                                         |                                                  | 34                                                                                                  | 1.74        | 00:01:12                                   | 82.35%       | 73.53%      |
| Japan                                          |                                                  | 3                                                                                                   | 1.33        | 00:00:17                                   | 100.00%      | 66.67%      |
| United Kingdom                                 |                                                  | 2                                                                                                   | 1.00        | 00:00:00                                   | 50.00%       | 100.00%     |
| China                                          |                                                  | 2                                                                                                   | 3.00        | 00:01:06                                   | 100.00%      | 50.00%      |
| Belgium                                        |                                                  | 2                                                                                                   | 1.00        | 00:00:00                                   | 100.00%      | 100.00%     |
| Malaysia                                       |                                                  | 2                                                                                                   | 1.00        | 00:00:00                                   | 50.00%       | 100.00%     |
| Australia                                      |                                                  | 1                                                                                                   | 1.00        | 00:00:00                                   | 100.00%      | 100.00%     |
| Côte d'Ivoire                                  |                                                  | 1                                                                                                   | 2.00        | 00:00:37                                   | 100.00%      | 0.00%       |

| Bangladesh | 1 | 1.00 | 00:00:00 | 100.00% | 100.00%      |
|------------|---|------|----------|---------|--------------|
|            |   |      |          |         | 1 - 10 of 20 |

# 1,605 visits came from 20 countries/territories

| Visits                               | Pages/Visit                       | Ava Ti                                                | me on Site  | % New Visits                          | Bounce                   | Rate        |
|--------------------------------------|-----------------------------------|-------------------------------------------------------|-------------|---------------------------------------|--------------------------|-------------|
| 1,605<br>% of Site Total:<br>100.00% | 1.75<br>Site Avg:<br>1.75 (0.00%) | Avg. Time on Site 00:01:12 Site Avg: 00:01:12 (0.00%) |             | 75.70%<br>Site Avg:<br>75.70% (0.00%) | <b>65.36</b> ° Site Avg: | %           |
| Country/Territory                    |                                   | Visits                                                | Pages/Visit | Avg. Time on<br>Site                  | % New Visits             | Bounce Rate |
| United States                        |                                   | 1,547                                                 | 1.76        | 00:01:13                              | 75.31%                   | 64.96%      |
| Canada                               |                                   | 34                                                    | 1.74        | 00:01:12                              | 82.35%                   | 73.53%      |
| Japan                                |                                   | 3                                                     | 1.33        | 00:00:17                              | 100.00%                  | 66.67%      |
| United Kingdom                       |                                   | 2                                                     | 1.00        | 00:00:00                              | 50.00%                   | 100.00%     |
| China                                |                                   | 2                                                     | 3.00        | 00:01:06                              | 100.00%                  | 50.00%      |
| Belgium                              |                                   | 2                                                     | 1.00        | 00:00:00                              | 100.00%                  | 100.00%     |
| Malaysia                             |                                   | 2                                                     | 1.00        | 00:00:00                              | 50.00%                   | 100.00%     |
| Australia                            |                                   | 1                                                     | 1.00        | 00:00:00                              | 100.00%                  | 100.00%     |
| Côte d'Ivoire                        |                                   | 1                                                     | 2.00        | 00:00:37                              | 100.00%                  | 0.00%       |