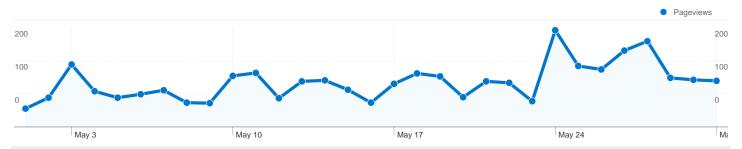

# Pages on this site were viewed a total of 2,808 times

2,033 Unique Views

<sup>→</sup> 65.36% Bounce Rate