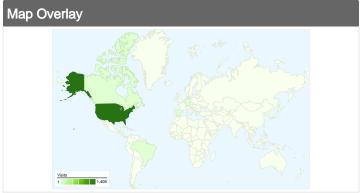

## 1,456 visits came from 17 countries/territories

| Site Usage                                     |                                                  |                             |             |                         |              |                                                      |  |
|------------------------------------------------|--------------------------------------------------|-----------------------------|-------------|-------------------------|--------------|------------------------------------------------------|--|
| Visits<br>1,456<br>% of Site Total:<br>100.00% | Pages/Visit<br>1.92<br>Site Avg:<br>1.92 (0.00%) | <b>00:01</b> :<br>Site Avg: | -           | <b>77.54%</b> Site Avg: |              | Bounce Rate<br>64.29%<br>Site Avg:<br>64.29% (0.00%) |  |
| Country/Territory                              |                                                  | Visits                      | Pages/Visit | Avg. Time on<br>Site    | % New Visits | Bounce Rate                                          |  |
| United States                                  |                                                  | 1,408                       | 1.94        | 00:01:15                | 77.49%       | 63.71%                                               |  |
| Canada                                         |                                                  | 23                          | 1.35        | 00:00:23                | 91.30%       | 86.96%                                               |  |
| Brazil                                         |                                                  | 6                           | 1.67        | > 00:00:00              | 16.67%       | 50.00%                                               |  |
| Germany                                        |                                                  | 4                           | 1.25        | 00:00:02                | 75.00%       | 75.00%                                               |  |
| Spain                                          |                                                  | 2                           | 1.00        | 00:00:00                | 50.00%       | 100.00%                                              |  |
| India                                          |                                                  | 2                           | 1.00        | 00:00:00                | 100.00%      | 100.00%                                              |  |
| Australia                                      |                                                  | 1                           | 1.00        | 00:00:00                | 100.00%      | 100.00%                                              |  |
| Egypt                                          |                                                  | 1                           | 1.00        | 00:00:00                | 100.00%      | 100.00%                                              |  |
| Ghana                                          |                                                  | 1                           | 1.00        | 00:00:00                | 100.00%      | 100.00%                                              |  |

## 1,456 visits came from 17 countries/territories

| Site Usage                                     |                                                  |                                                                                                     |             |                                      |              |             |
|------------------------------------------------|--------------------------------------------------|-----------------------------------------------------------------------------------------------------|-------------|--------------------------------------|--------------|-------------|
| Visits<br>1,456<br>% of Site Total:<br>100.00% | Pages/Visit<br>1.92<br>Site Avg:<br>1.92 (0.00%) | Avg. Time on Site 00:01:13 Site Avg: 00:01:13 (0.00%)  % New Visits 77.54% Site Avg: 77.54% (0.00%) |             | <b>Bounce 64.29</b> Site Avg: 64.299 | %            |             |
| Country/Territory                              |                                                  | Visits                                                                                              | Pages/Visit | Avg. Time on<br>Site                 | % New Visits | Bounce Rate |
| United States                                  |                                                  | 1,408                                                                                               | 1.94        | 00:01:15                             | 77.49%       | 63.71%      |
| Canada                                         |                                                  | 23                                                                                                  | 1.35        | 00:00:23                             | 91.30%       | 86.96%      |
| Brazil                                         |                                                  | 6                                                                                                   | 1.67        | > 00:00:00                           | 16.67%       | 50.00%      |
| Germany                                        |                                                  | 4                                                                                                   | 1.25        | 00:00:02                             | 75.00%       | 75.00%      |
| Spain                                          |                                                  | 2                                                                                                   | 1.00        | 00:00:00                             | 50.00%       | 100.00%     |
| India                                          |                                                  | 2                                                                                                   | 1.00        | 00:00:00                             | 100.00%      | 100.00%     |
| Australia                                      |                                                  | 1                                                                                                   | 1.00        | 00:00:00                             | 100.00%      | 100.00%     |
| Egypt                                          |                                                  | 1                                                                                                   | 1.00        | 00:00:00                             | 100.00%      | 100.00%     |
| Ghana                                          |                                                  | 1                                                                                                   | 1.00        | 00:00:00                             | 100.00%      | 100.00%     |