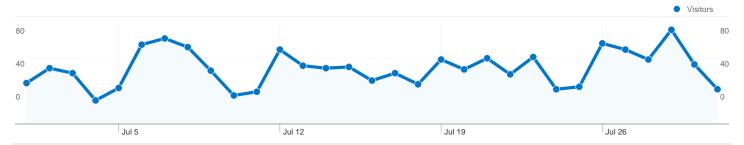

# 1,256 people visited this site

1,456 Visits

1,256 Absolute Unique Visitors

2,794 Pageviews

1.92 Average Pageviews

^/\_\_\_\_ 00:01:13 Time on Site

64.29% Bounce Rate

77.54% New Visits

# 1,256 people visited this site

1,456 Visits

1,256 Absolute Unique Visitors

**2,794** Pageviews

1.92 Average Pageviews

^/\_\_\_\_ 00:01:13 Time on Site

64.29% Bounce Rate

77.54% New Visits