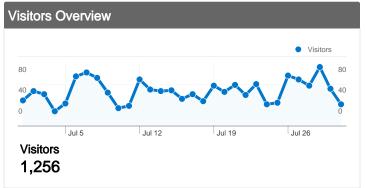

# 1,256 people visited this site

1,456 Visits

1,256 Absolute Unique Visitors

2,794 Pageviews

1.92 Average Pageviews

^/\_\_\_\_ 00:01:13 Time on Site

64.29% Bounce Rate

77.54% New Visits

# 1,256 people visited this site

1,456 Visits

1,256 Absolute Unique Visitors

**2,794** Pageviews

1.92 Average Pageviews

^/\_\_\_\_ 00:01:13 Time on Site

64.29% Bounce Rate

77.54% New Visits