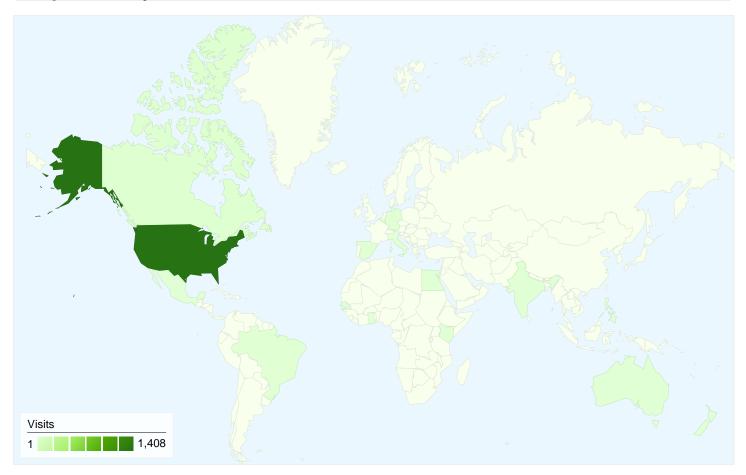

## 1,456 visits came from 17 countries/territories

| Site Usage                                     |                                                  |                             |             |                         |              |                                                      |  |
|------------------------------------------------|--------------------------------------------------|-----------------------------|-------------|-------------------------|--------------|------------------------------------------------------|--|
| Visits<br>1,456<br>% of Site Total:<br>100.00% | Pages/Visit<br>1.92<br>Site Avg:<br>1.92 (0.00%) | <b>00:01</b> :<br>Site Avg: | -           | <b>77.54%</b> Site Avg: |              | Bounce Rate<br>64.29%<br>Site Avg:<br>64.29% (0.00%) |  |
| Country/Territory                              |                                                  | Visits                      | Pages/Visit | Avg. Time on<br>Site    | % New Visits | Bounce Rate                                          |  |
| United States                                  |                                                  | 1,408                       | 1.94        | 00:01:15                | 77.49%       | 63.71%                                               |  |
| Canada                                         |                                                  | 23                          | 1.35        | 00:00:23                | 91.30%       | 86.96%                                               |  |
| Brazil                                         |                                                  | 6                           | 1.67        | > 00:00:00              | 16.67%       | 50.00%                                               |  |
| Germany                                        |                                                  | 4                           | 1.25        | 00:00:02                | 75.00%       | 75.00%                                               |  |
| Spain                                          |                                                  | 2                           | 1.00        | 00:00:00                | 50.00%       | 100.00%                                              |  |
| India                                          |                                                  | 2                           | 1.00        | 00:00:00                | 100.00%      | 100.00%                                              |  |
| Australia                                      |                                                  | 1                           | 1.00        | 00:00:00                | 100.00%      | 100.00%                                              |  |
| Egypt                                          |                                                  | 1                           | 1.00        | 00:00:00                | 100.00%      | 100.00%                                              |  |
| Ghana                                          |                                                  | 1                           | 1.00        | 00:00:00                | 100.00%      | 100.00%                                              |  |

| (not set) | 1 | 1.00 | 00:00:00 | 100.00% | 100.00%      |
|-----------|---|------|----------|---------|--------------|
|           |   |      |          |         | 1 - 10 of 17 |

## 1,456 visits came from 17 countries/territories

| Site Usage                                     |                                                  |                                                                                                     |             |                                      |              |             |
|------------------------------------------------|--------------------------------------------------|-----------------------------------------------------------------------------------------------------|-------------|--------------------------------------|--------------|-------------|
| Visits<br>1,456<br>% of Site Total:<br>100.00% | Pages/Visit<br>1.92<br>Site Avg:<br>1.92 (0.00%) | Avg. Time on Site 00:01:13 Site Avg: 00:01:13 (0.00%)  % New Visits 77.54% Site Avg: 77.54% (0.00%) |             | <b>Bounce 64.29</b> Site Avg: 64.299 | %            |             |
| Country/Territory                              |                                                  | Visits                                                                                              | Pages/Visit | Avg. Time on<br>Site                 | % New Visits | Bounce Rate |
| United States                                  |                                                  | 1,408                                                                                               | 1.94        | 00:01:15                             | 77.49%       | 63.71%      |
| Canada                                         |                                                  | 23                                                                                                  | 1.35        | 00:00:23                             | 91.30%       | 86.96%      |
| Brazil                                         |                                                  | 6                                                                                                   | 1.67        | > 00:00:00                           | 16.67%       | 50.00%      |
| Germany                                        |                                                  | 4                                                                                                   | 1.25        | 00:00:02                             | 75.00%       | 75.00%      |
| Spain                                          |                                                  | 2                                                                                                   | 1.00        | 00:00:00                             | 50.00%       | 100.00%     |
| India                                          |                                                  | 2                                                                                                   | 1.00        | 00:00:00                             | 100.00%      | 100.00%     |
| Australia                                      |                                                  | 1                                                                                                   | 1.00        | 00:00:00                             | 100.00%      | 100.00%     |
| Egypt                                          |                                                  | 1                                                                                                   | 1.00        | 00:00:00                             | 100.00%      | 100.00%     |
| Ghana                                          |                                                  | 1                                                                                                   | 1.00        | 00:00:00                             | 100.00%      | 100.00%     |