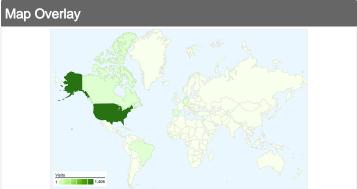

## 1,456 visits came from 17 countries/territories

| Site Usage                                     |                                                  |                             |             |                         |              |                                                      |  |
|------------------------------------------------|--------------------------------------------------|-----------------------------|-------------|-------------------------|--------------|------------------------------------------------------|--|
| Visits<br>1,456<br>% of Site Total:<br>100.00% | Pages/Visit<br>1.92<br>Site Avg:<br>1.92 (0.00%) | <b>00:01</b> :<br>Site Avg: | -           | <b>77.54%</b> Site Avg: |              | Bounce Rate<br>64.29%<br>Site Avg:<br>64.29% (0.00%) |  |
| Country/Territory                              |                                                  | Visits                      | Pages/Visit | Avg. Time on<br>Site    | % New Visits | Bounce Rate                                          |  |
| United States                                  |                                                  | 1,408                       | 1.94        | 00:01:15                | 77.49%       | 63.71%                                               |  |
| Canada                                         |                                                  | 23                          | 1.35        | 00:00:23                | 91.30%       | 86.96%                                               |  |
| Brazil                                         |                                                  | 6                           | 1.67        | > 00:00:00              | 16.67%       | 50.00%                                               |  |
| Germany                                        |                                                  | 4                           | 1.25        | 00:00:02                | 75.00%       | 75.00%                                               |  |
| Spain                                          |                                                  | 2                           | 1.00        | 00:00:00                | 50.00%       | 100.00%                                              |  |
| India                                          |                                                  | 2                           | 1.00        | 00:00:00                | 100.00%      | 100.00%                                              |  |
| Australia                                      |                                                  | 1                           | 1.00        | 00:00:00                | 100.00%      | 100.00%                                              |  |
| Egypt                                          |                                                  | 1                           | 1.00        | 00:00:00                | 100.00%      | 100.00%                                              |  |
| Ghana                                          |                                                  | 1                           | 1.00        | 00:00:00                | 100.00%      | 100.00%                                              |  |

## 1,456 visits came from 17 countries/territories

| Site Usage                                     |                                                  |                                                                                                     |             |                                      |              |             |
|------------------------------------------------|--------------------------------------------------|-----------------------------------------------------------------------------------------------------|-------------|--------------------------------------|--------------|-------------|
| Visits<br>1,456<br>% of Site Total:<br>100.00% | Pages/Visit<br>1.92<br>Site Avg:<br>1.92 (0.00%) | Avg. Time on Site 00:01:13 Site Avg: 00:01:13 (0.00%)  % New Visits 77.54% Site Avg: 77.54% (0.00%) |             | <b>Bounce 64.29</b> Site Avg: 64.299 | %            |             |
| Country/Territory                              |                                                  | Visits                                                                                              | Pages/Visit | Avg. Time on<br>Site                 | % New Visits | Bounce Rate |
| United States                                  |                                                  | 1,408                                                                                               | 1.94        | 00:01:15                             | 77.49%       | 63.71%      |
| Canada                                         |                                                  | 23                                                                                                  | 1.35        | 00:00:23                             | 91.30%       | 86.96%      |
| Brazil                                         |                                                  | 6                                                                                                   | 1.67        | > 00:00:00                           | 16.67%       | 50.00%      |
| Germany                                        |                                                  | 4                                                                                                   | 1.25        | 00:00:02                             | 75.00%       | 75.00%      |
| Spain                                          |                                                  | 2                                                                                                   | 1.00        | 00:00:00                             | 50.00%       | 100.00%     |
| India                                          |                                                  | 2                                                                                                   | 1.00        | 00:00:00                             | 100.00%      | 100.00%     |
| Australia                                      |                                                  | 1                                                                                                   | 1.00        | 00:00:00                             | 100.00%      | 100.00%     |
| Egypt                                          |                                                  | 1                                                                                                   | 1.00        | 00:00:00                             | 100.00%      | 100.00%     |
| Ghana                                          |                                                  | 1                                                                                                   | 1.00        | 00:00:00                             | 100.00%      | 100.00%     |