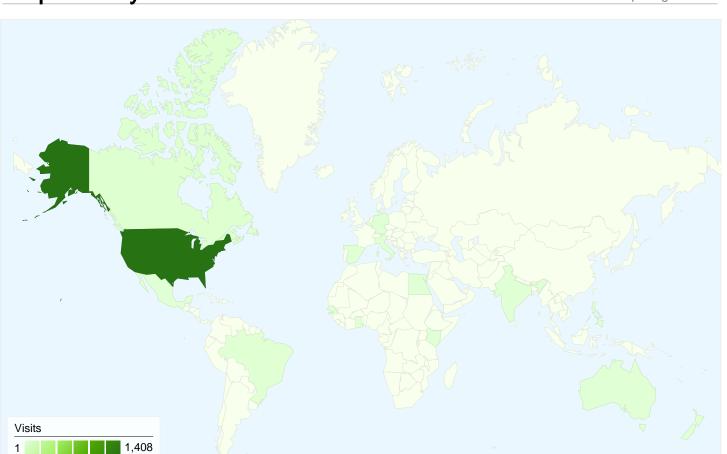

## 1,456 visits came from 17 countries/territories

| Site Usage                                     |                                                  |                             |             |                         |              |                                                      |  |
|------------------------------------------------|--------------------------------------------------|-----------------------------|-------------|-------------------------|--------------|------------------------------------------------------|--|
| Visits<br>1,456<br>% of Site Total:<br>100.00% | Pages/Visit<br>1.92<br>Site Avg:<br>1.92 (0.00%) | <b>00:01</b> :<br>Site Avg: | -           | <b>77.54%</b> Site Avg: |              | Bounce Rate<br>64.29%<br>Site Avg:<br>64.29% (0.00%) |  |
| Country/Territory                              |                                                  | Visits                      | Pages/Visit | Avg. Time on<br>Site    | % New Visits | Bounce Rate                                          |  |
| United States                                  |                                                  | 1,408                       | 1.94        | 00:01:15                | 77.49%       | 63.71%                                               |  |
| Canada                                         |                                                  | 23                          | 1.35        | 00:00:23                | 91.30%       | 86.96%                                               |  |
| Brazil                                         |                                                  | 6                           | 1.67        | > 00:00:00              | 16.67%       | 50.00%                                               |  |
| Germany                                        |                                                  | 4                           | 1.25        | 00:00:02                | 75.00%       | 75.00%                                               |  |
| Spain                                          |                                                  | 2                           | 1.00        | 00:00:00                | 50.00%       | 100.00%                                              |  |
| India                                          |                                                  | 2                           | 1.00        | 00:00:00                | 100.00%      | 100.00%                                              |  |
| Australia                                      |                                                  | 1                           | 1.00        | 00:00:00                | 100.00%      | 100.00%                                              |  |
| Egypt                                          |                                                  | 1                           | 1.00        | 00:00:00                | 100.00%      | 100.00%                                              |  |
| Ghana                                          |                                                  | 1                           | 1.00        | 00:00:00                | 100.00%      | 100.00%                                              |  |

| (not set) | 1 | 1.00 | 00:00:00 | 100.00% | 100.00%      |
|-----------|---|------|----------|---------|--------------|
|           |   |      |          |         | 1 - 10 of 17 |

## 1,456 visits came from 17 countries/territories

| Site Usage                                     |                                                  |                                                                                                     |             |                                      |              |             |
|------------------------------------------------|--------------------------------------------------|-----------------------------------------------------------------------------------------------------|-------------|--------------------------------------|--------------|-------------|
| Visits<br>1,456<br>% of Site Total:<br>100.00% | Pages/Visit<br>1.92<br>Site Avg:<br>1.92 (0.00%) | Avg. Time on Site 00:01:13 Site Avg: 00:01:13 (0.00%)  % New Visits 77.54% Site Avg: 77.54% (0.00%) |             | <b>Bounce 64.29</b> Site Avg: 64.299 | %            |             |
| Country/Territory                              |                                                  | Visits                                                                                              | Pages/Visit | Avg. Time on<br>Site                 | % New Visits | Bounce Rate |
| United States                                  |                                                  | 1,408                                                                                               | 1.94        | 00:01:15                             | 77.49%       | 63.71%      |
| Canada                                         |                                                  | 23                                                                                                  | 1.35        | 00:00:23                             | 91.30%       | 86.96%      |
| Brazil                                         |                                                  | 6                                                                                                   | 1.67        | > 00:00:00                           | 16.67%       | 50.00%      |
| Germany                                        |                                                  | 4                                                                                                   | 1.25        | 00:00:02                             | 75.00%       | 75.00%      |
| Spain                                          |                                                  | 2                                                                                                   | 1.00        | 00:00:00                             | 50.00%       | 100.00%     |
| India                                          |                                                  | 2                                                                                                   | 1.00        | 00:00:00                             | 100.00%      | 100.00%     |
| Australia                                      |                                                  | 1                                                                                                   | 1.00        | 00:00:00                             | 100.00%      | 100.00%     |
| Egypt                                          |                                                  | 1                                                                                                   | 1.00        | 00:00:00                             | 100.00%      | 100.00%     |
| Ghana                                          |                                                  | 1                                                                                                   | 1.00        | 00:00:00                             | 100.00%      | 100.00%     |