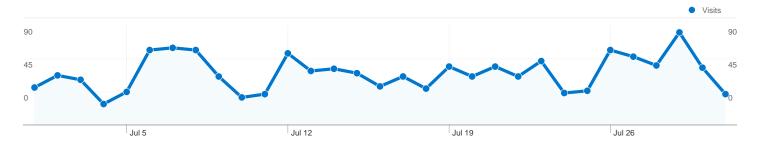

# 1,256 people visited this site

1,456 Visits

1,256 Absolute Unique Visitors

2,794 Pageviews

1.92 Average Pageviews

^/\_\_\_\_ 00:01:13 Time on Site

64.29% Bounce Rate

77.54% New Visits

# 1,256 people visited this site

1,456 Visits

1,256 Absolute Unique Visitors

**2,794** Pageviews

1.92 Average Pageviews

^/\_\_\_\_ 00:01:13 Time on Site

64.29% Bounce Rate

77.54% New Visits