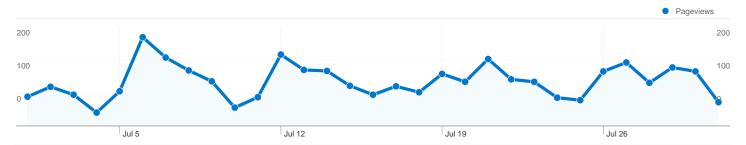

### Pages on this site were viewed a total of 2,794 times

**2,794** Pageviews

2,055 Unique Views

64.29% Bounce Rate

### **Top Content**

| Pages                      | Pageviews | % Pageviews |
|----------------------------|-----------|-------------|
| /                          | 407       | 14.57%      |
| /sports/sports_contact.htm | 366       | 13.10%      |
| /sports/events.htm         | 265       | 9.48%       |
| /sports/facilities.htm     | 261       | 9.34%       |
| /events/                   | 166       | 5.94%       |