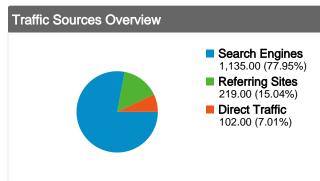

#### All traffic sources sent a total of 1,456 visits

√√√ 7.01% Direct Traffic

15.04% Referring Sites

77.95% Search Engines

| Search Engines    |
|-------------------|
| 1,135.00 (77.95%) |
| Referring Sites   |
| 219.00 (15.04%)   |
| Direct Traffic    |
| 102.00 (7.01%)    |
|                   |