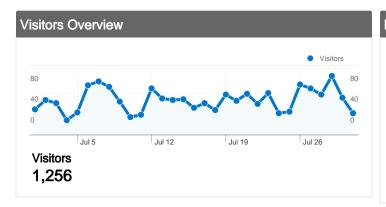

# 1,256 people visited this site

1,456 Visits

1,256 Absolute Unique Visitors

2,794 Pageviews

1.92 Average Pageviews

^/\_\_\_\_ 00:01:13 Time on Site

64.29% Bounce Rate

77.54% New Visits

# 1,256 people visited this site

1,456 Visits

1,256 Absolute Unique Visitors

**2,794** Pageviews

1.92 Average Pageviews

^/\_\_\_\_ 00:01:13 Time on Site

64.29% Bounce Rate

77.54% New Visits