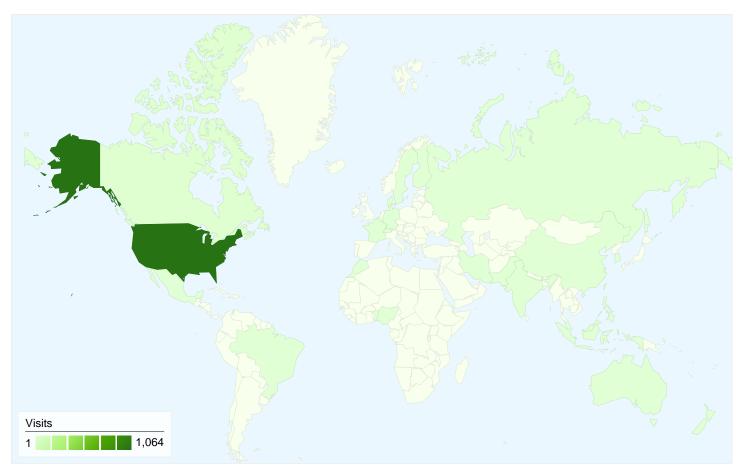

# WV Sports Council Map Overlay

# 1,114 visits came from 27 countries/territories

Site Usage

| Visits<br>1,114<br>% of Site Total:<br>100.00% | Pages/Visit<br>1.92<br>Site Avg:<br>1.92 (0.00%) | <b>00:01:</b><br>Site Avg: |             | 80.16% 62.30<br>Site Avg: Site Av |              |             |  |
|------------------------------------------------|--------------------------------------------------|----------------------------|-------------|-----------------------------------|--------------|-------------|--|
| Country/Territory                              |                                                  | Visits                     | Pages/Visit | Avg. Time on<br>Site              | % New Visits | Bounce Rate |  |
| United States                                  |                                                  | 1,064                      | 1.95        | 00:01:19                          | 79.42%       | 61.37%      |  |
| Canada                                         |                                                  | 13                         | 1.08        | 00:00:28                          | 100.00%      | 92.31%      |  |
| Russia                                         |                                                  | 4                          | 1.00        | 00:00:00                          | 100.00%      | 100.00%     |  |
| Mexico                                         |                                                  | 3                          | 1.33        | 00:00:12                          | 100.00%      | 66.67%      |  |
| Philippines                                    |                                                  | 2                          | 1.00        | 00:00:00                          | 100.00%      | 100.00%     |  |
| Brazil                                         |                                                  | 2                          | 2.00        | 00:01:31                          | 50.00%       | 0.00%       |  |
| Germany                                        |                                                  | 2                          | 1.00        | 00:00:00                          | 100.00%      | 100.00%     |  |
| Pakistan                                       |                                                  | 2                          | 1.00        | 00:00:00                          | 100.00%      | 100.00%     |  |
| France                                         |                                                  | 2                          | 1.00        | 00:00:00                          | 100.00%      | 100.00%     |  |

| Malaysia | 2 | 1.00 | 00:00:00 | 100.00% | 100.00%      |
|----------|---|------|----------|---------|--------------|
|          |   |      |          |         | 1 - 10 of 27 |