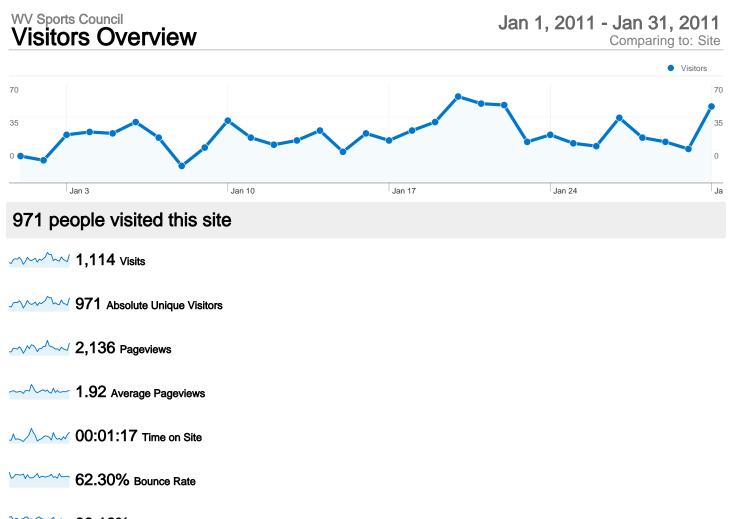

20.16% New Visits

#### 

2,136 Pageviews

1,691 Unique Views

62.30% Bounce Rate