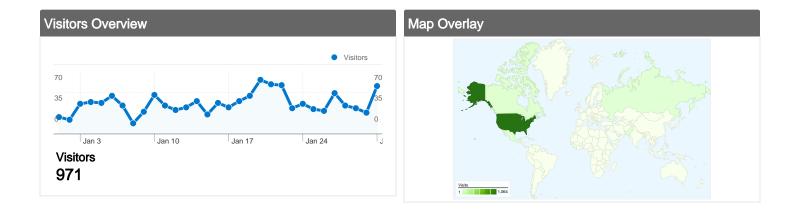

# WV Sports Council Map Overlay

# 1,114 visits came from 27 countries/territories

Site Usage

| Visits<br>1,114<br>% of Site Total:<br>100.00% | Pages/Visit<br>1.92<br>Site Avg:<br>1.92 (0.00%) | <b>00:01:</b><br>Site Avg: |             | 80.16% 62.30<br>Site Avg: Site Av |              |             |  |
|------------------------------------------------|--------------------------------------------------|----------------------------|-------------|-----------------------------------|--------------|-------------|--|
| Country/Territory                              |                                                  | Visits                     | Pages/Visit | Avg. Time on<br>Site              | % New Visits | Bounce Rate |  |
| United States                                  |                                                  | 1,064                      | 1.95        | 00:01:19                          | 79.42%       | 61.37%      |  |
| Canada                                         |                                                  | 13                         | 1.08        | 00:00:28                          | 100.00%      | 92.31%      |  |
| Russia                                         |                                                  | 4                          | 1.00        | 00:00:00                          | 100.00%      | 100.00%     |  |
| Mexico                                         |                                                  | 3                          | 1.33        | 00:00:12                          | 100.00%      | 66.67%      |  |
| Philippines                                    |                                                  | 2                          | 1.00        | 00:00:00                          | 100.00%      | 100.00%     |  |
| Brazil                                         |                                                  | 2                          | 2.00        | 00:01:31                          | 50.00%       | 0.00%       |  |
| Germany                                        |                                                  | 2                          | 1.00        | 00:00:00                          | 100.00%      | 100.00%     |  |
| Pakistan                                       |                                                  | 2                          | 1.00        | 00:00:00                          | 100.00%      | 100.00%     |  |
| France                                         |                                                  | 2                          | 1.00        | 00:00:00                          | 100.00%      | 100.00%     |  |

| Malaysia | 2 | 1.00 | 00:00:00 | 100.00% | 100.00%      |
|----------|---|------|----------|---------|--------------|
|          |   |      |          |         | 1 - 10 of 27 |