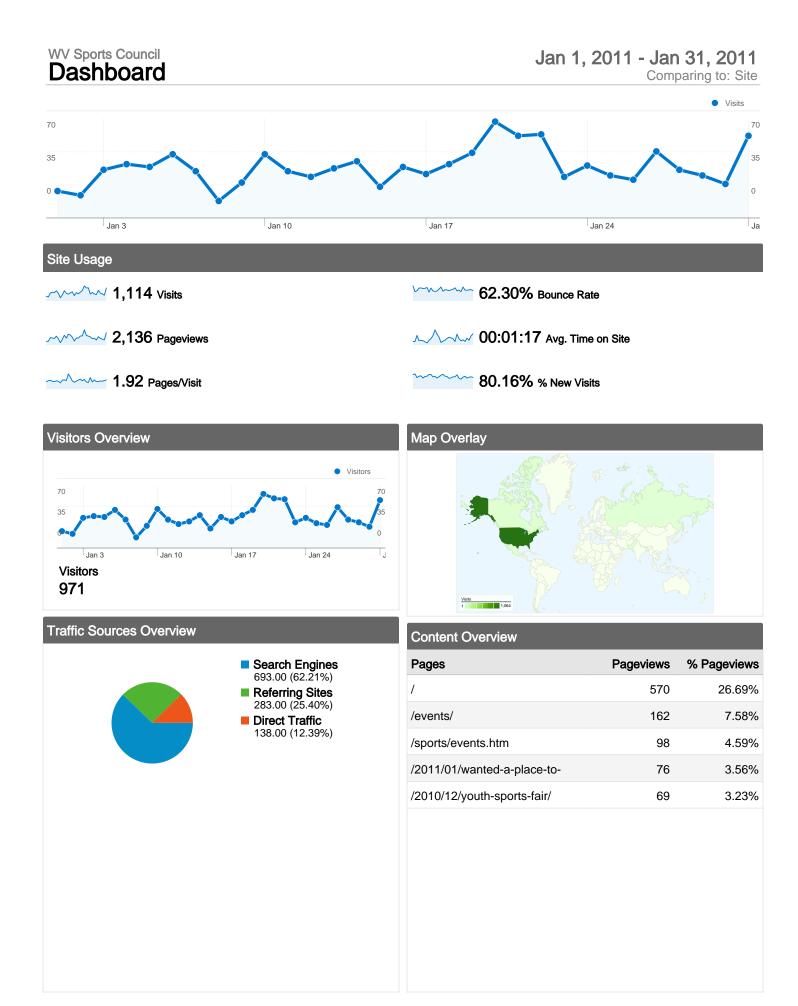

**80.16%** New Visits

Marchine 25.40% Referring Sites

62.21% Search Engines

#### **Top Traffic Sources**

| Sources                 | Visits | % visits | Keywords                      | Visits | % visits |
|-------------------------|--------|----------|-------------------------------|--------|----------|
| google (organic)        | 562    | 50.45%   | wenatchee valley sports       | 42     | 6.06%    |
| (direct) ((none))       | 138    | 12.39%   | wenatchee sports council      | 38     | 5.48%    |
| bing (organic)          | 71     | 6.37%    | wenatchee roller derby        | 22     | 3.17%    |
| facebook.com (referral) | 70     | 6.28%    | wenatchee youth sports fair   | 10     | 1.44%    |
| google.com (referral)   | 63     | 5.66%    | wenatchee valley youth sports | 9      | 1.30%    |

# 1,114 visits came from 27 countries/territories

Site Usage

| Visits<br>1,114<br>% of Site Total:<br>100.00% | Pages/Visit<br>1.92<br>Site Avg:<br>1.92 (0.00%) | <b>00:01:</b><br>Site Avg: |             | 80.16% 62.30<br>Site Avg: Site Av |              |             |  |
|------------------------------------------------|--------------------------------------------------|----------------------------|-------------|-----------------------------------|--------------|-------------|--|
| Country/Territory                              |                                                  | Visits                     | Pages/Visit | Avg. Time on<br>Site              | % New Visits | Bounce Rate |  |
| United States                                  |                                                  | 1,064                      | 1.95        | 00:01:19                          | 79.42%       | 61.37%      |  |
| Canada                                         |                                                  | 13                         | 1.08        | 00:00:28                          | 100.00%      | 92.31%      |  |
| Russia                                         |                                                  | 4                          | 1.00        | 00:00:00                          | 100.00%      | 100.00%     |  |
| Mexico                                         |                                                  | 3                          | 1.33        | 00:00:12                          | 100.00%      | 66.67%      |  |
| Philippines                                    |                                                  | 2                          | 1.00        | 00:00:00                          | 100.00%      | 100.00%     |  |
| Brazil                                         |                                                  | 2                          | 2.00        | 00:01:31                          | 50.00%       | 0.00%       |  |
| Germany                                        |                                                  | 2                          | 1.00        | 00:00:00                          | 100.00%      | 100.00%     |  |
| Pakistan                                       |                                                  | 2                          | 1.00        | 00:00:00                          | 100.00%      | 100.00%     |  |
| France                                         |                                                  | 2                          | 1.00        | 00:00:00                          | 100.00%      | 100.00%     |  |

#### 

2,136 Pageviews

1,691 Unique Views

62.30% Bounce Rate

## **Top Content**

| Pages                                         | Pageviews | % Pageviews |
|-----------------------------------------------|-----------|-------------|
| /                                             | 570       | 26.69%      |
| /events/                                      | 162       | 7.58%       |
| /sports/events.htm                            | 98        | 4.59%       |
| /2011/01/wanted-a-place-to-play-roller-derby/ | 76        | 3.56%       |
| /2010/12/youth-sports-fair/                   | 69        | 3.23%       |