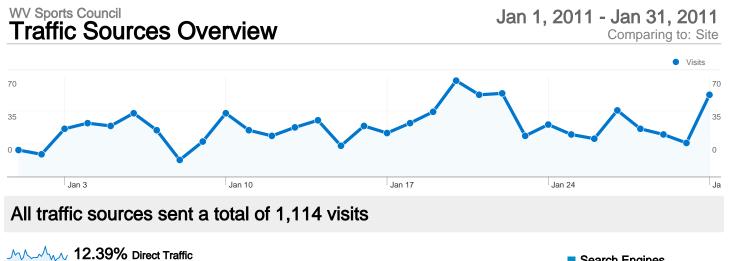

Marchine 25.40% Referring Sites

62.21% Search Engines

#### **Top Traffic Sources**

| Sources                 | Visits | % visits | Keywords                      | Visits | % visits |
|-------------------------|--------|----------|-------------------------------|--------|----------|
| google (organic)        | 562    | 50.45%   | wenatchee valley sports       | 42     | 6.06%    |
| (direct) ((none))       | 138    | 12.39%   | wenatchee sports council      | 38     | 5.48%    |
| bing (organic)          | 71     | 6.37%    | wenatchee roller derby        | 22     | 3.17%    |
| facebook.com (referral) | 70     | 6.28%    | wenatchee youth sports fair   | 10     | 1.44%    |
| google.com (referral)   | 63     | 5.66%    | wenatchee valley youth sports | 9      | 1.30%    |