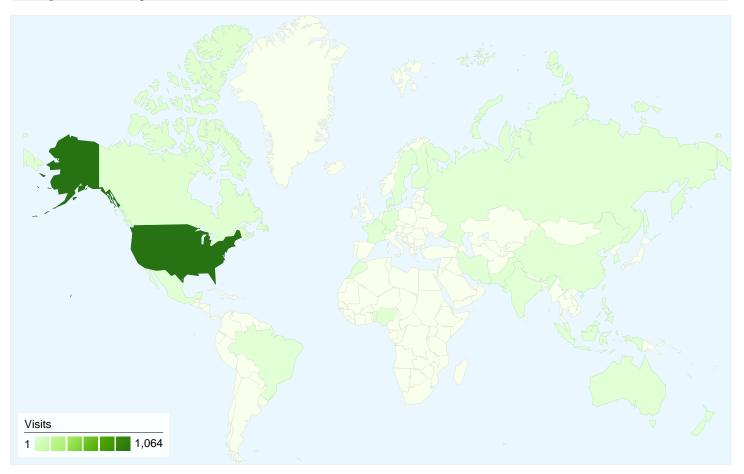

# WV Sports Council Map Overlay

# 1,114 visits came from 27 countries/territories

Site Usage

| Visits<br>1,114<br>% of Site Total:<br>100.00% | Pages/Visit<br>1.92<br>Site Avg:<br>1.92 (0.00%) | <b>00:01</b><br>Site Avg: |             | 80.16% 62.30<br>Site Avg: Site Avg |              |             |  |
|------------------------------------------------|--------------------------------------------------|---------------------------|-------------|------------------------------------|--------------|-------------|--|
| Country/Territory                              |                                                  | Visits                    | Pages/Visit | Avg. Time on<br>Site               | % New Visits | Bounce Rate |  |
| United States                                  |                                                  | 1,064                     | 1.95        | 00:01:19                           | 79.42%       | 61.37%      |  |
| Canada                                         |                                                  | 13                        | 1.08        | 00:00:28                           | 100.00%      | 92.31%      |  |
| Russia                                         |                                                  | 4                         | 1.00        | 00:00:00                           | 100.00%      | 100.00%     |  |
| Mexico                                         |                                                  | 3                         | 1.33        | 00:00:12                           | 100.00%      | 66.67%      |  |
| Philippines                                    |                                                  | 2                         | 1.00        | 00:00:00                           | 100.00%      | 100.00%     |  |
| Brazil                                         |                                                  | 2                         | 2.00        | 00:01:31                           | 50.00%       | 0.00%       |  |
| Germany                                        |                                                  | 2                         | 1.00        | 00:00:00                           | 100.00%      | 100.00%     |  |
| Pakistan                                       |                                                  | 2                         | 1.00        | 00:00:00                           | 100.00%      | 100.00%     |  |
| France                                         |                                                  | 2                         | 1.00        | 00:00:00                           | 100.00%      | 100.00%     |  |

| Malaysia | 2 | 1.00 | 00:00:00 | 100.00% | 100.00%      |
|----------|---|------|----------|---------|--------------|
|          |   |      |          |         | 1 - 10 of 27 |