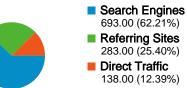

Marchine 25.40% Referring Sites

62.21% Search Engines

#### **Top Traffic Sources**

| Sources                 | Visits | % visits | Keywords                      | Visits | % visits |
|-------------------------|--------|----------|-------------------------------|--------|----------|
| google (organic)        | 562    | 50.45%   | wenatchee valley sports       | 42     | 6.06%    |
| (direct) ((none))       | 138    | 12.39%   | wenatchee sports council      | 38     | 5.48%    |
| bing (organic)          | 71     | 6.37%    | wenatchee roller derby        | 22     | 3.17%    |
| facebook.com (referral) | 70     | 6.28%    | wenatchee youth sports fair   | 10     | 1.44%    |
| google.com (referral)   | 63     | 5.66%    | wenatchee valley youth sports | 9      | 1.30%    |