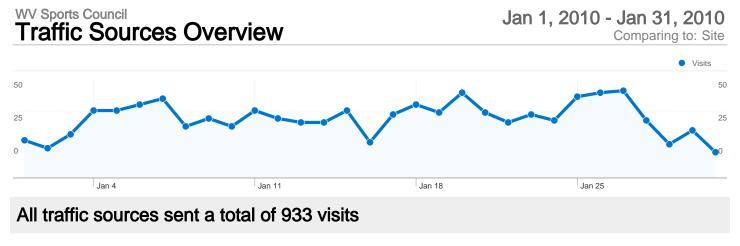

\_\_\_\_\_6.22% Direct Traffic

MMM 15.54% Referring Sites

## **Top Traffic Sources**

| Sources                   | Visits | % visits | Keywords                 | Visits | % visits |
|---------------------------|--------|----------|--------------------------|--------|----------|
| google (organic)          | 574    | 61.52%   | wenatchee duathlon       | 21     | 2.88%    |
| bing (organic)            | 93     | 9.97%    | wenatchee aau basketball | 20     | 2.74%    |
| (direct) ((none))         | 58     | 6.22%    | wenatchee sports council | 15     | 2.05%    |
| yahoo (organic)           | 37     | 3.97%    | wenatchee valley sports  | 14     | 1.92%    |
| wenatcheevalleysports.com | 34     | 3.64%    | coaches of inspiration   | 13     | 1.78%    |

Search Engines 730.00 (78.24%)

**Referring Sites** 145.00 (15.54%)

Direct Traffic 58.00 (6.22%)

73.74% New Visits