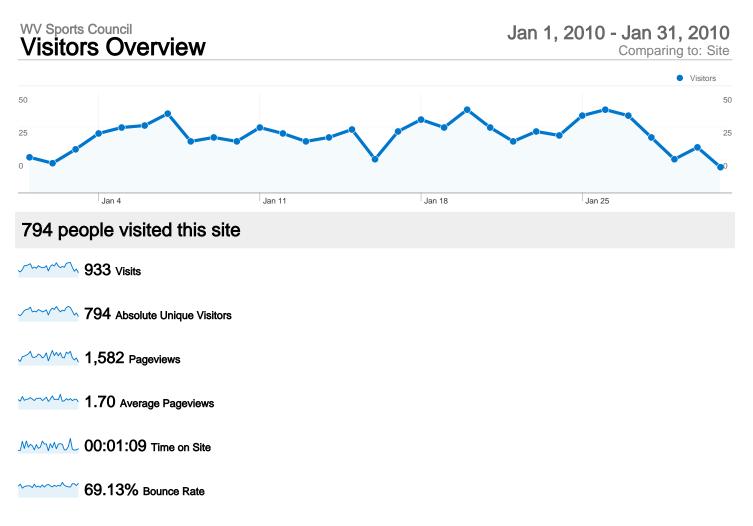

#### Site Usage

| Visits<br>933<br>% of Site Total:<br>100.00% | Pages/Visit<br>1.70<br>Site Avg:<br>1.70 (0.00%) | Avg. Time on Site<br>00:01:09<br>Site Avg:<br>00:01:09 (0.00%) |             | % New Visits<br>73.85%<br>Site Avg:<br>73.74% (0.15%) | 69.13<br>Site Avg: | Bounce Rate<br>69.13%<br>Site Avg:<br>69.13% (0.00%) |  |
|----------------------------------------------|--------------------------------------------------|----------------------------------------------------------------|-------------|-------------------------------------------------------|--------------------|------------------------------------------------------|--|
| Country/Territory                            |                                                  | Visits                                                         | Pages/Visit | Avg. Time on<br>Site                                  | % New Visits       | Bounce Rate                                          |  |
| United States                                |                                                  | 887                                                            | 1.70        | 00:01:12                                              | 74.07%             | 68.88%                                               |  |
| Canada                                       |                                                  | 26                                                             | 1.31        | 00:00:13                                              | 53.85%             | 73.08%                                               |  |
| India                                        |                                                  | 3                                                              | 1.00        | 00:00:00                                              | 100.00%            | 100.00%                                              |  |
| Nigeria                                      |                                                  | 2                                                              | 1.00        | 00:00:00                                              | 100.00%            | 100.00%                                              |  |
| Spain                                        |                                                  | 1                                                              | 3.00        | 00:00:00                                              | 0.00%              | 0.00%                                                |  |
| Malaysia                                     |                                                  | 1                                                              | 1.00        | 00:00:00                                              | 100.00%            | 100.00%                                              |  |
| Sweden                                       |                                                  | 1                                                              | 5.00        | 00:01:05                                              | 100.00%            | 0.00%                                                |  |
| Australia                                    |                                                  | 1                                                              | 1.00        | 00:00:00                                              | 100.00%            | 100.00%                                              |  |
| Burkina Faso                                 |                                                  | 1                                                              | 1.00        | 00:00:00                                              | 0.00%              | 100.00%                                              |  |

| Turkey | 1 | 1.00 | 00:00:00 | 100.00% | 100.00%      |
|--------|---|------|----------|---------|--------------|
|        |   |      |          |         | 1 - 10 of 19 |

1,582 Pageviews

1,235 Unique Views