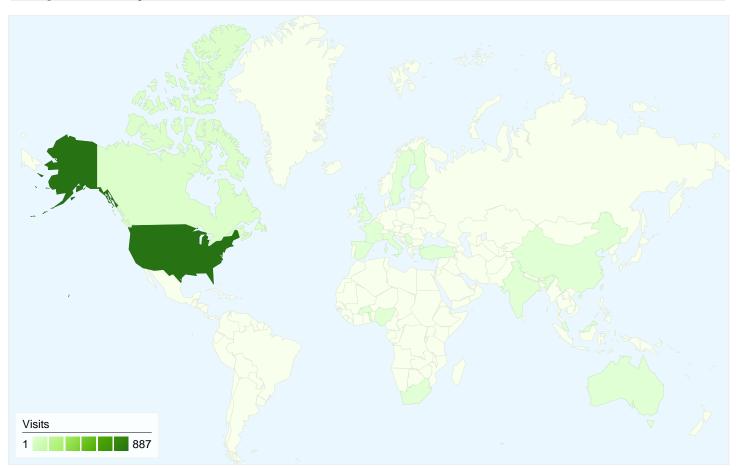

# WV Sports Council Map Overlay

### Jan 1, 2010 - Jan 31, 2010 Comparing to: Site

# 933 visits came from 19 countries/territories

#### Site Usage

| Visits<br>933<br>% of Site Total:<br>100.00% | Pages/Visit<br>1.70<br>Site Avg:<br>1.70 (0.00%) | Avg. Time on Site<br>00:01:09<br>Site Avg:<br>00:01:09 (0.00%) |             | % New Visits<br>73.85%<br>Site Avg:<br>73.74% (0.15%) | 69.13<br>Site Avg: | Bounce Rate<br>69.13%<br>Site Avg:<br>69.13% (0.00%) |  |
|----------------------------------------------|--------------------------------------------------|----------------------------------------------------------------|-------------|-------------------------------------------------------|--------------------|------------------------------------------------------|--|
| Country/Territory                            |                                                  | Visits                                                         | Pages/Visit | Avg. Time on<br>Site                                  | % New Visits       | Bounce Rate                                          |  |
| United States                                |                                                  | 887                                                            | 1.70        | 00:01:12                                              | 74.07%             | 68.88%                                               |  |
| Canada                                       |                                                  | 26                                                             | 1.31        | 00:00:13                                              | 53.85%             | 73.08%                                               |  |
| India                                        |                                                  | 3                                                              | 1.00        | 00:00:00                                              | 100.00%            | 100.00%                                              |  |
| Nigeria                                      |                                                  | 2                                                              | 1.00        | 00:00:00                                              | 100.00%            | 100.00%                                              |  |
| Spain                                        |                                                  | 1                                                              | 3.00        | 00:00:00                                              | 0.00%              | 0.00%                                                |  |
| Malaysia                                     |                                                  | 1                                                              | 1.00        | 00:00:00                                              | 100.00%            | 100.00%                                              |  |
| Sweden                                       |                                                  | 1                                                              | 5.00        | 00:01:05                                              | 100.00%            | 0.00%                                                |  |
| Australia                                    |                                                  | 1                                                              | 1.00        | 00:00:00                                              | 100.00%            | 100.00%                                              |  |
| Burkina Faso                                 |                                                  | 1                                                              | 1.00        | 00:00:00                                              | 0.00%              | 100.00%                                              |  |

| Turkey | 1 | 1.00 | 00:00:00 | 100.00% | 100.00%      |
|--------|---|------|----------|---------|--------------|
|        |   |      |          |         | 1 - 10 of 19 |

1,582 Pageviews

1,235 Unique Views