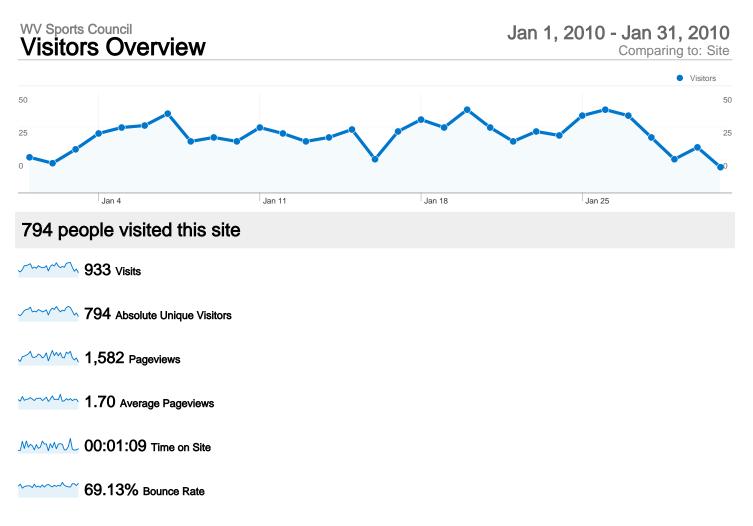

#### Site Usage

| Visits<br>933<br>% of Site Total:<br>100.00% | Pages/Visit<br>1.70<br>Site Avg:<br>1.70 (0.00%) | Avg. Time on Site<br>00:01:09<br>Site Avg:<br>00:01:09 (0.00%) |             | % New Visits<br>73.85%<br>Site Avg:<br>73.74% (0.15%) | 69.13<br>Site Avg: | Bounce Rate<br>69.13%<br>Site Avg:<br>69.13% (0.00%) |  |
|----------------------------------------------|--------------------------------------------------|----------------------------------------------------------------|-------------|-------------------------------------------------------|--------------------|------------------------------------------------------|--|
| Country/Territory                            |                                                  | Visits                                                         | Pages/Visit | Avg. Time on<br>Site                                  | % New Visits       | Bounce Rate                                          |  |
| United States                                |                                                  | 887                                                            | 1.70        | 00:01:12                                              | 74.07%             | 68.88%                                               |  |
| Canada                                       |                                                  | 26                                                             | 1.31        | 00:00:13                                              | 53.85%             | 73.08%                                               |  |
| India                                        |                                                  | 3                                                              | 1.00        | 00:00:00                                              | 100.00%            | 100.00%                                              |  |
| Nigeria                                      |                                                  | 2                                                              | 1.00        | 00:00:00                                              | 100.00%            | 100.00%                                              |  |
| Spain                                        |                                                  | 1                                                              | 3.00        | 00:00:00                                              | 0.00%              | 0.00%                                                |  |
| Malaysia                                     |                                                  | 1                                                              | 1.00        | 00:00:00                                              | 100.00%            | 100.00%                                              |  |
| Sweden                                       |                                                  | 1                                                              | 5.00        | 00:01:05                                              | 100.00%            | 0.00%                                                |  |
| Australia                                    |                                                  | 1                                                              | 1.00        | 00:00:00                                              | 100.00%            | 100.00%                                              |  |
| Burkina Faso                                 |                                                  | 1                                                              | 1.00        | 00:00:00                                              | 0.00%              | 100.00%                                              |  |

| Turkey | 1 | 1.00 | 00:00:00 | 100.00% | 100.00%      |
|--------|---|------|----------|---------|--------------|
|        |   |      |          |         | 1 - 10 of 19 |

1,582 Pageviews

1,235 Unique Views

----- 69.13% Bounce Rate