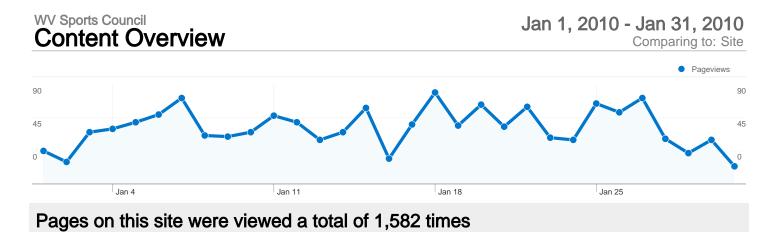

## **Top Content**

| Pages                      | Pageviews | % Pageviews |
|----------------------------|-----------|-------------|
| /sports/events.htm         | 503       | 31.80%      |
| /sports/sports_contact.htm | 373       | 23.58%      |
| /sports/facilities.htm     | 224       | 14.16%      |
| /sports/contact.htm        | 110       | 6.95%       |
| /sports/                   | 90        | 5.69%       |