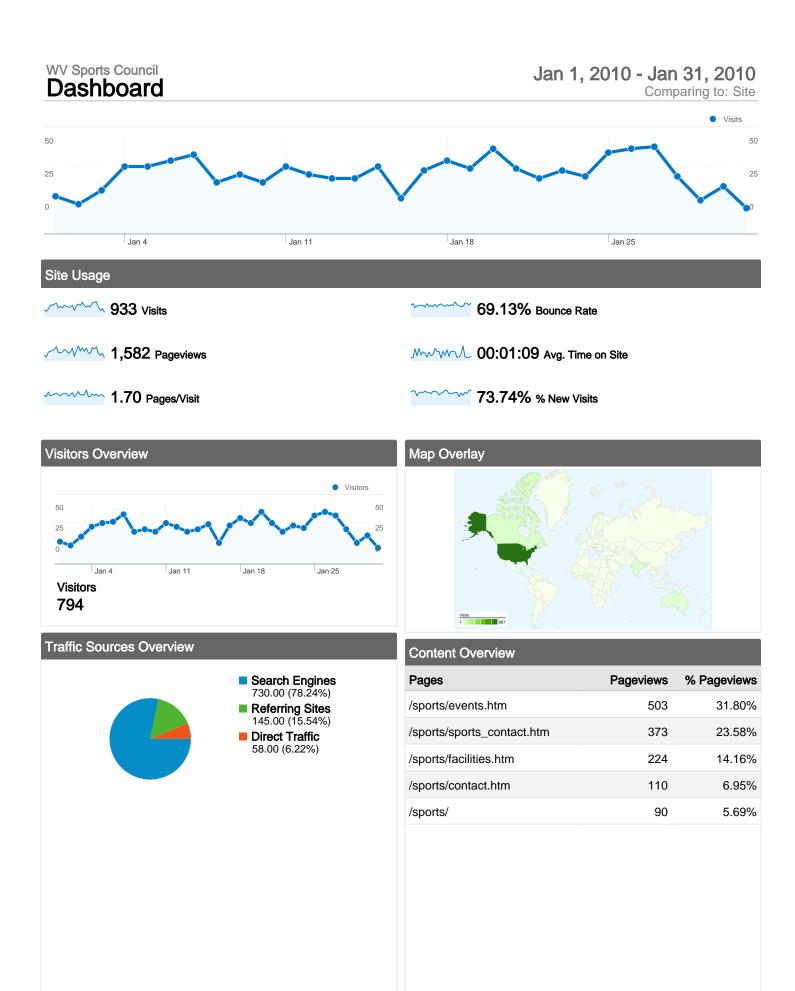

73.74% New Visits

\_\_\_\_\_6.22% Direct Traffic

MMM 15.54% Referring Sites

Search Engines 730.00 (78.24%)

**Referring Sites** 145.00 (15.54%)

Direct Traffic 58.00 (6.22%)

73.74% New Visits

# WV Sports Council Map Overlay

# 933 visits came from 19 countries/territories

#### Site Usage

| Visits<br>933<br>% of Site Total:<br>100.00% | Pages/Visit<br>1.70<br>Site Avg:<br>1.70 (0.00%) | Avg. Time on Site<br>00:01:09<br>Site Avg:<br>00:01:09 (0.00%) |             | % New Visits<br>73.85%<br>Site Avg:<br>73.74% (0.15%) | 69.13<br>Site Avg: | Bounce Rate<br>69.13%<br>Site Avg:<br>69.13% (0.00%) |  |
|----------------------------------------------|--------------------------------------------------|----------------------------------------------------------------|-------------|-------------------------------------------------------|--------------------|------------------------------------------------------|--|
| Country/Territory                            |                                                  | Visits                                                         | Pages/Visit | Avg. Time on<br>Site                                  | % New Visits       | Bounce Rate                                          |  |
| United States                                |                                                  | 887                                                            | 1.70        | 00:01:12                                              | 74.07%             | 68.88%                                               |  |
| Canada                                       |                                                  | 26                                                             | 1.31        | 00:00:13                                              | 53.85%             | 73.08%                                               |  |
| India                                        |                                                  | 3                                                              | 1.00        | 00:00:00                                              | 100.00%            | 100.00%                                              |  |
| Nigeria                                      |                                                  | 2                                                              | 1.00        | 00:00:00                                              | 100.00%            | 100.00%                                              |  |
| Spain                                        |                                                  | 1                                                              | 3.00        | 00:00:00                                              | 0.00%              | 0.00%                                                |  |
| Malaysia                                     |                                                  | 1                                                              | 1.00        | 00:00:00                                              | 100.00%            | 100.00%                                              |  |
| Sweden                                       |                                                  | 1                                                              | 5.00        | 00:01:05                                              | 100.00%            | 0.00%                                                |  |
| Australia                                    |                                                  | 1                                                              | 1.00        | 00:00:00                                              | 100.00%            | 100.00%                                              |  |
| Burkina Faso                                 |                                                  | 1                                                              | 1.00        | 00:00:00                                              | 0.00%              | 100.00%                                              |  |

## **Top Content**

| Pages                      | Pageviews | % Pageviews |
|----------------------------|-----------|-------------|
| /sports/events.htm         | 503       | 31.80%      |
| /sports/sports_contact.htm | 373       | 23.58%      |
| /sports/facilities.htm     | 224       | 14.16%      |
| /sports/contact.htm        | 110       | 6.95%       |
| /sports/                   | 90        | 5.69%       |