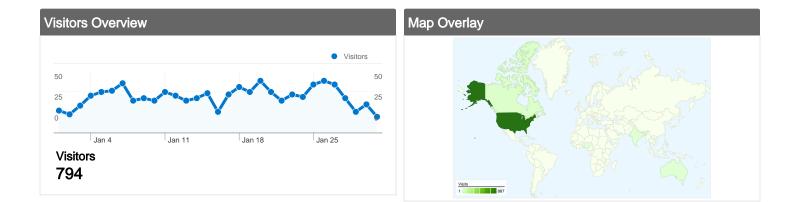

# WV Sports Council Map Overlay

# 933 visits came from 19 countries/territories

#### Site Usage

| Visits<br>933<br>% of Site Total:<br>100.00% | Pages/Visit<br>1.70<br>Site Avg:<br>1.70 (0.00%) | Avg. Time on Site<br>00:01:09<br>Site Avg:<br>00:01:09 (0.00%) |             | % New Visits<br>73.85%<br>Site Avg:<br>73.74% (0.15%) | 69.13<br>Site Avg: | Bounce Rate<br>69.13%<br>Site Avg:<br>69.13% (0.00%) |  |
|----------------------------------------------|--------------------------------------------------|----------------------------------------------------------------|-------------|-------------------------------------------------------|--------------------|------------------------------------------------------|--|
| Country/Territory                            |                                                  | Visits                                                         | Pages/Visit | Avg. Time on<br>Site                                  | % New Visits       | Bounce Rate                                          |  |
| United States                                |                                                  | 887                                                            | 1.70        | 00:01:12                                              | 74.07%             | 68.88%                                               |  |
| Canada                                       |                                                  | 26                                                             | 1.31        | 00:00:13                                              | 53.85%             | 73.08%                                               |  |
| India                                        |                                                  | 3                                                              | 1.00        | 00:00:00                                              | 100.00%            | 100.00%                                              |  |
| Nigeria                                      |                                                  | 2                                                              | 1.00        | 00:00:00                                              | 100.00%            | 100.00%                                              |  |
| Spain                                        |                                                  | 1                                                              | 3.00        | 00:00:00                                              | 0.00%              | 0.00%                                                |  |
| Malaysia                                     |                                                  | 1                                                              | 1.00        | 00:00:00                                              | 100.00%            | 100.00%                                              |  |
| Sweden                                       |                                                  | 1                                                              | 5.00        | 00:01:05                                              | 100.00%            | 0.00%                                                |  |
| Australia                                    |                                                  | 1                                                              | 1.00        | 00:00:00                                              | 100.00%            | 100.00%                                              |  |
| Burkina Faso                                 |                                                  | 1                                                              | 1.00        | 00:00:00                                              | 0.00%              | 100.00%                                              |  |