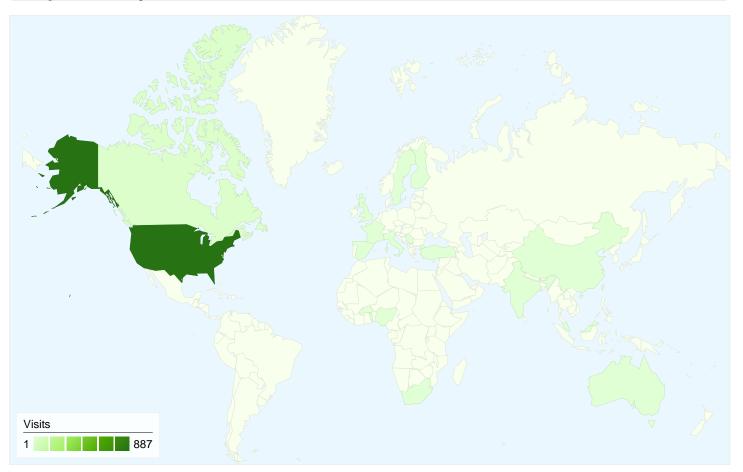

# WV Sports Council Map Overlay

### Jan 1, 2010 - Jan 31, 2010 Comparing to: Site

# 933 visits came from 19 countries/territories

#### Site Usage

| Visits<br>933<br>% of Site Total:<br>100.00% | Pages/Visit<br>1.70<br>Site Avg:<br>1.70 (0.00%) | Avg. Time on Site % New Visits   00:01:09 73.85%   Site Avg: Site Avg:   00:01:09 (0.00%) 73.74% (0.15%) |             | Bounce Rate<br>69.13%<br>Site Avg:<br>69.13% (0.00%) |              |             |
|----------------------------------------------|--------------------------------------------------|----------------------------------------------------------------------------------------------------------|-------------|------------------------------------------------------|--------------|-------------|
| Country/Territory                            |                                                  | Visits                                                                                                   | Pages/Visit | Avg. Time on<br>Site                                 | % New Visits | Bounce Rate |
| United States                                |                                                  | 887                                                                                                      | 1.70        | 00:01:12                                             | 74.07%       | 68.88%      |
| Canada                                       |                                                  | 26                                                                                                       | 1.31        | 00:00:13                                             | 53.85%       | 73.08%      |
| India                                        |                                                  | 3                                                                                                        | 1.00        | 00:00:00                                             | 100.00%      | 100.00%     |
| Nigeria                                      |                                                  | 2                                                                                                        | 1.00        | 00:00:00                                             | 100.00%      | 100.00%     |
| Spain                                        |                                                  | 1                                                                                                        | 3.00        | 00:00:00                                             | 0.00%        | 0.00%       |
| Malaysia                                     |                                                  | 1                                                                                                        | 1.00        | 00:00:00                                             | 100.00%      | 100.00%     |
| Sweden                                       |                                                  | 1                                                                                                        | 5.00        | 00:01:05                                             | 100.00%      | 0.00%       |
| Australia                                    |                                                  | 1                                                                                                        | 1.00        | 00:00:00                                             | 100.00%      | 100.00%     |
| Burkina Faso                                 |                                                  | 1                                                                                                        | 1.00        | 00:00:00                                             | 0.00%        | 100.00%     |

| Turkey | 1 | 1.00 | 00:00:00 | 100.00% | 100.00%      |
|--------|---|------|----------|---------|--------------|
|        |   |      |          |         | 1 - 10 of 19 |