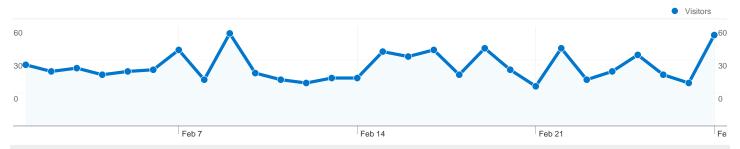

#### Site Usage

1,048 Visits

2,017 Pageviews

1.92 Pages/Visit

61.16% Bounce Rate

00:01:21 Avg. Time on Site

84.45% % New Visits

| Traffic Sources Overview |                                                                                                                                                                                                                          |
|--------------------------|--------------------------------------------------------------------------------------------------------------------------------------------------------------------------------------------------------------------------|
|                          | <ul> <li>Search Engines         <ul> <li>721.00 (68.80%)</li> </ul> </li> <li>Referring Sites         <ul> <li>232.00 (22.14%)</li> </ul> </li> <li>Direct Traffic         <ul> <li>95.00 (9.06%)</li> </ul> </li> </ul> |

### All traffic sources sent a total of 1,048 visits

9.06% Direct Traffic

22.14% Referring Sites

68.80% Search Engines

| Search Engines 721.00 (68.80%)    |
|-----------------------------------|
| ■ Referring Sites 232.00 (22.14%) |
| Direct Traffic 95.00 (9.06%)      |