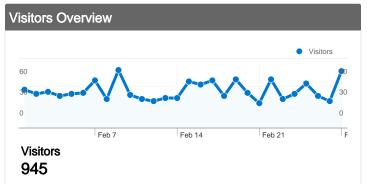

### 945 people visited this site

945 Absolute Unique Visitors

2,017 Pageviews

1.92 Average Pageviews

61.16% Bounce Rate

84.45% New Visits

### 945 people visited this site

1,048 Visits

945 Absolute Unique Visitors

2,017 Pageviews

1.92 Average Pageviews

61.16% Bounce Rate

84.45% New Visits