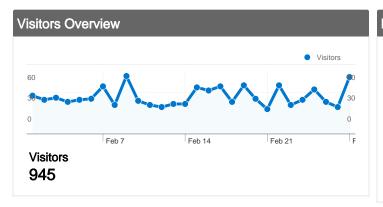

### 945 people visited this site

945 Absolute Unique Visitors

2,017 Pageviews

1.92 Average Pageviews

61.16% Bounce Rate

84.45% New Visits

### 945 people visited this site

1,048 Visits

945 Absolute Unique Visitors

2,017 Pageviews

1.92 Average Pageviews

61.16% Bounce Rate

84.45% New Visits