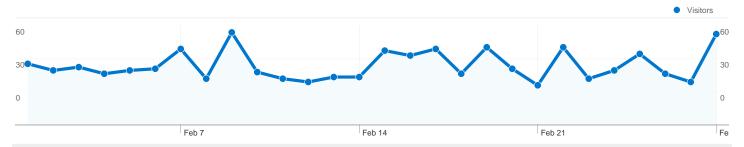

#### Site Usage

1,048 Visits

2,017 Pageviews

1.92 Pages/Visit

61.16% Bounce Rate

00:01:21 Avg. Time on Site

84.45% % New Visits

| Traffic Sources Overview |                                                                                                                                                                                                                          |
|--------------------------|--------------------------------------------------------------------------------------------------------------------------------------------------------------------------------------------------------------------------|
|                          | <ul> <li>Search Engines         <ul> <li>721.00 (68.80%)</li> </ul> </li> <li>Referring Sites         <ul> <li>232.00 (22.14%)</li> </ul> </li> <li>Direct Traffic         <ul> <li>95.00 (9.06%)</li> </ul> </li> </ul> |

### 945 people visited this site

945 Absolute Unique Visitors

2,017 Pageviews

1.92 Average Pageviews

61.16% Bounce Rate

84.45% New Visits

### 945 people visited this site

1,048 Visits

945 Absolute Unique Visitors

2,017 Pageviews

1.92 Average Pageviews

61.16% Bounce Rate

84.45% New Visits