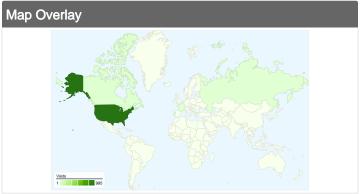

## 1,048 visits came from 22 countries/territories

| Visits Pages/Visit 1,048 1.92 |                           | Avg. Time on Site 00:01:21 |             | % New Visits 84.73%                |              | Bounce Rate 61.16% |  |
|-------------------------------|---------------------------|----------------------------|-------------|------------------------------------|--------------|--------------------|--|
| % of Site Total: 100.00%      | Site Avg:<br>1.92 (0.00%) | Site Avg:                  |             | Site Avg:<br><b>84.45%</b> (0.34%) | Site Avg:    |                    |  |
| Country/Territory             |                           | Visits                     | Pages/Visit | Avg. Time on<br>Site               | % New Visits | Bounce Rate        |  |
| United States                 |                           | 995                        | 1.93        | 00:01:22                           | 84.22%       | 61.11%             |  |
| Canada                        |                           | 16                         | 2.38        | 00:01:47                           | 87.50%       | 37.50%             |  |
| France                        |                           | 5                          | 1.00        | 00:00:00                           | 100.00%      | 100.00%            |  |
| Russia                        |                           | 5                          | 1.80        | 00:00:24                           | 100.00%      | 60.00%             |  |
| Portugal                      |                           | 4                          | 1.00        | 00:00:00                           | 100.00%      | 100.00%            |  |
| United Kingdom                |                           | 3                          | 1.33        | 00:00:02                           | 100.00%      | 66.67%             |  |
| India                         |                           | 3                          | 1.00        | 00:00:00                           | 100.00%      | 100.00%            |  |
| Philippines                   |                           | 2                          | 1.50        | 00:00:14                           | 100.00%      | 50.00%             |  |
| Belgium                       |                           | 2                          | 2.50        | 00:01:17                           | 50.00%       | 0.00%              |  |

## 1,048 visits came from 22 countries/territories

| Visits 1,048 % of Site Total: 100.00% | Pages/Visit 1.92 Site Avg: 1.92 (0.00%) | Avg. Time on Site 00:01:21 Site Avg: 00:01:21 (0.00%) |             | % New Visits<br>84.73%<br>Site Avg:<br>84.45% (0.34%) | <b>Bounce 61.16</b> Site Avg: 61.169 | %           |
|---------------------------------------|-----------------------------------------|-------------------------------------------------------|-------------|-------------------------------------------------------|--------------------------------------|-------------|
| Country/Territory                     |                                         | Visits                                                | Pages/Visit | Avg. Time on Site                                     | % New Visits                         | Bounce Rate |
| United States                         |                                         | 995                                                   | 1.93        | 00:01:22                                              | 84.22%                               | 61.11%      |
| Canada                                |                                         | 16                                                    | 2.38        | 00:01:47                                              | 87.50%                               | 37.50%      |
| France                                |                                         | 5                                                     | 1.00        | 00:00:00                                              | 100.00%                              | 100.00%     |
| Russia                                |                                         | 5                                                     | 1.80        | 00:00:24                                              | 100.00%                              | 60.00%      |
| Portugal                              |                                         | 4                                                     | 1.00        | 00:00:00                                              | 100.00%                              | 100.00%     |
| United Kingdom                        |                                         | 3                                                     | 1.33        | 00:00:02                                              | 100.00%                              | 66.67%      |
| India                                 |                                         | 3                                                     | 1.00        | 00:00:00                                              | 100.00%                              | 100.00%     |
| Philippines                           |                                         | 2                                                     | 1.50        | 00:00:14                                              | 100.00%                              | 50.00%      |
| Belgium                               |                                         | 2                                                     | 2.50        | 00:01:17                                              | 50.00%                               | 0.00%       |