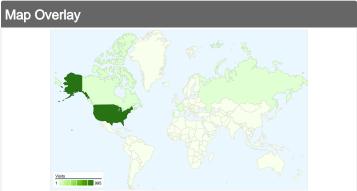

## 1,048 visits came from 22 countries/territories

| Visits Pages/Visit 1,048 1.92 |                           | Avg. Time on Site 00:01:21 |             | % New Visits 84.73%                |              | Bounce Rate 61.16% |  |
|-------------------------------|---------------------------|----------------------------|-------------|------------------------------------|--------------|--------------------|--|
| % of Site Total: 100.00%      | Site Avg:<br>1.92 (0.00%) | Site Avg:                  |             | Site Avg:<br><b>84.45%</b> (0.34%) | Site Avg:    |                    |  |
| Country/Territory             |                           | Visits                     | Pages/Visit | Avg. Time on<br>Site               | % New Visits | Bounce Rate        |  |
| United States                 |                           | 995                        | 1.93        | 00:01:22                           | 84.22%       | 61.11%             |  |
| Canada                        |                           | 16                         | 2.38        | 00:01:47                           | 87.50%       | 37.50%             |  |
| France                        |                           | 5                          | 1.00        | 00:00:00                           | 100.00%      | 100.00%            |  |
| Russia                        |                           | 5                          | 1.80        | 00:00:24                           | 100.00%      | 60.00%             |  |
| Portugal                      |                           | 4                          | 1.00        | 00:00:00                           | 100.00%      | 100.00%            |  |
| United Kingdom                |                           | 3                          | 1.33        | 00:00:02                           | 100.00%      | 66.67%             |  |
| India                         |                           | 3                          | 1.00        | 00:00:00                           | 100.00%      | 100.00%            |  |
| Philippines                   |                           | 2                          | 1.50        | 00:00:14                           | 100.00%      | 50.00%             |  |
| Belgium                       |                           | 2                          | 2.50        | 00:01:17                           | 50.00%       | 0.00%              |  |

| Australia | 1 | 1.00 | 00:00:00 | 100.00% | 100.00%      |
|-----------|---|------|----------|---------|--------------|
|           |   |      |          |         | 1 - 10 of 22 |

Comparing to: Site

## 1,048 visits came from 22 countries/territories

| Visits 1,048 % of Site Total: 100.00% | Pages/Visit 1.92 Site Avg: 1.92 (0.00%) | Avg. Time on Site 00:01:21 Site Avg: 00:01:21 (0.00%) |             | % New Visits<br>84.73%<br>Site Avg:<br>84.45% (0.34%) | <b>Bounce 61.16</b> Site Avg: 61.169 | %           |
|---------------------------------------|-----------------------------------------|-------------------------------------------------------|-------------|-------------------------------------------------------|--------------------------------------|-------------|
| Country/Territory                     |                                         | Visits                                                | Pages/Visit | Avg. Time on Site                                     | % New Visits                         | Bounce Rate |
| United States                         |                                         | 995                                                   | 1.93        | 00:01:22                                              | 84.22%                               | 61.11%      |
| Canada                                |                                         | 16                                                    | 2.38        | 00:01:47                                              | 87.50%                               | 37.50%      |
| France                                |                                         | 5                                                     | 1.00        | 00:00:00                                              | 100.00%                              | 100.00%     |
| Russia                                |                                         | 5                                                     | 1.80        | 00:00:24                                              | 100.00%                              | 60.00%      |
| Portugal                              |                                         | 4                                                     | 1.00        | 00:00:00                                              | 100.00%                              | 100.00%     |
| United Kingdom                        |                                         | 3                                                     | 1.33        | 00:00:02                                              | 100.00%                              | 66.67%      |
| India                                 |                                         | 3                                                     | 1.00        | 00:00:00                                              | 100.00%                              | 100.00%     |
| Philippines                           |                                         | 2                                                     | 1.50        | 00:00:14                                              | 100.00%                              | 50.00%      |
| Belgium                               |                                         | 2                                                     | 2.50        | 00:01:17                                              | 50.00%                               | 0.00%       |

| Australia | 1 | 1.00 | 00:00:00 | 100.00% | 100.00%      |
|-----------|---|------|----------|---------|--------------|
|           |   |      |          |         | 1 - 10 of 22 |