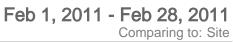

## 1,048 visits came from 22 countries/territories

| Visits Pages/Visit 1,048 1.92 |                           | Avg. Time on Site 00:01:21 |             | % New Visits 84.73%                |              | Bounce Rate 61.16% |  |
|-------------------------------|---------------------------|----------------------------|-------------|------------------------------------|--------------|--------------------|--|
| % of Site Total: 100.00%      | Site Avg:<br>1.92 (0.00%) | Site Avg:                  |             | Site Avg:<br><b>84.45%</b> (0.34%) | Site Avg:    |                    |  |
| Country/Territory             |                           | Visits                     | Pages/Visit | Avg. Time on<br>Site               | % New Visits | Bounce Rate        |  |
| United States                 |                           | 995                        | 1.93        | 00:01:22                           | 84.22%       | 61.11%             |  |
| Canada                        |                           | 16                         | 2.38        | 00:01:47                           | 87.50%       | 37.50%             |  |
| France                        |                           | 5                          | 1.00        | 00:00:00                           | 100.00%      | 100.00%            |  |
| Russia                        |                           | 5                          | 1.80        | 00:00:24                           | 100.00%      | 60.00%             |  |
| Portugal                      |                           | 4                          | 1.00        | 00:00:00                           | 100.00%      | 100.00%            |  |
| United Kingdom                |                           | 3                          | 1.33        | 00:00:02                           | 100.00%      | 66.67%             |  |
| India                         |                           | 3                          | 1.00        | 00:00:00                           | 100.00%      | 100.00%            |  |
| Philippines                   |                           | 2                          | 1.50        | 00:00:14                           | 100.00%      | 50.00%             |  |
| Belgium                       |                           | 2                          | 2.50        | 00:01:17                           | 50.00%       | 0.00%              |  |

## 1,048 visits came from 22 countries/territories

| Visits 1,048 % of Site Total: 100.00% | Pages/Visit 1.92 Site Avg: 1.92 (0.00%) | Avg. Time on Site 00:01:21 Site Avg: 00:01:21 (0.00%) |             | % New Visits<br>84.73%<br>Site Avg:<br>84.45% (0.34%) | <b>Bounce 61.16</b> Site Avg: 61.169 | %           |
|---------------------------------------|-----------------------------------------|-------------------------------------------------------|-------------|-------------------------------------------------------|--------------------------------------|-------------|
| Country/Territory                     |                                         | Visits                                                | Pages/Visit | Avg. Time on Site                                     | % New Visits                         | Bounce Rate |
| United States                         |                                         | 995                                                   | 1.93        | 00:01:22                                              | 84.22%                               | 61.11%      |
| Canada                                |                                         | 16                                                    | 2.38        | 00:01:47                                              | 87.50%                               | 37.50%      |
| France                                |                                         | 5                                                     | 1.00        | 00:00:00                                              | 100.00%                              | 100.00%     |
| Russia                                |                                         | 5                                                     | 1.80        | 00:00:24                                              | 100.00%                              | 60.00%      |
| Portugal                              |                                         | 4                                                     | 1.00        | 00:00:00                                              | 100.00%                              | 100.00%     |
| United Kingdom                        |                                         | 3                                                     | 1.33        | 00:00:02                                              | 100.00%                              | 66.67%      |
| India                                 |                                         | 3                                                     | 1.00        | 00:00:00                                              | 100.00%                              | 100.00%     |
| Philippines                           |                                         | 2                                                     | 1.50        | 00:00:14                                              | 100.00%                              | 50.00%      |
| Belgium                               |                                         | 2                                                     | 2.50        | 00:01:17                                              | 50.00%                               | 0.00%       |