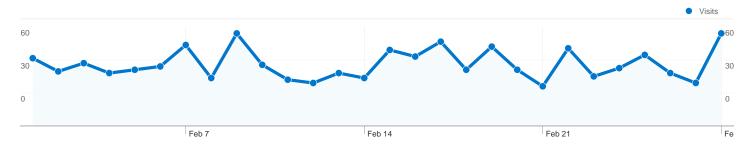

### 945 people visited this site

945 Absolute Unique Visitors

2,017 Pageviews

1.92 Average Pageviews

61.16% Bounce Rate

84.45% New Visits

### 945 people visited this site

1,048 Visits

945 Absolute Unique Visitors

2,017 Pageviews

1.92 Average Pageviews

61.16% Bounce Rate

84.45% New Visits