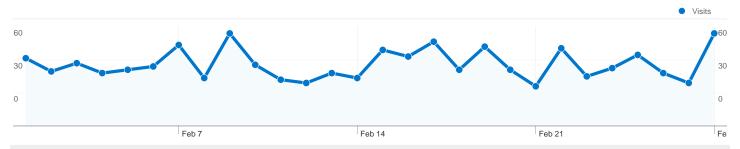

#### Site Usage

1,048 Visits

2,017 Pageviews

1.92 Pages/Visit

61.16% Bounce Rate

00:01:21 Avg. Time on Site

84.45% % New Visits

| Traffic Sources Overview |                                                                                                                                                                                                                          |
|--------------------------|--------------------------------------------------------------------------------------------------------------------------------------------------------------------------------------------------------------------------|
|                          | <ul> <li>Search Engines         <ul> <li>721.00 (68.80%)</li> </ul> </li> <li>Referring Sites         <ul> <li>232.00 (22.14%)</li> </ul> </li> <li>Direct Traffic         <ul> <li>95.00 (9.06%)</li> </ul> </li> </ul> |

### All traffic sources sent a total of 1,048 visits

9.06% Direct Traffic

22.14% Referring Sites

68.80% Search Engines

| Search Engines 721.00 (68.80%)    |
|-----------------------------------|
| ■ Referring Sites 232.00 (22.14%) |
| Direct Traffic 95.00 (9.06%)      |