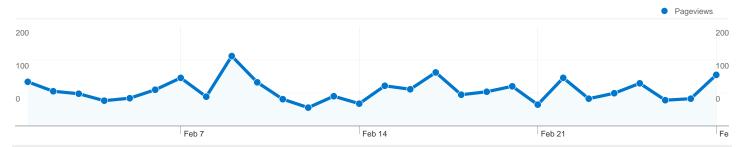

## Pages on this site were viewed a total of 2,017 times

2,017 Pageviews

1,528 Unique Views

61.16% Bounce Rate

## **Top Content**

| Pages                                 | Pageviews | % Pageviews |
|---------------------------------------|-----------|-------------|
| /                                     | 410       | 20.33%      |
| /events/                              | 169       | 8.38%       |
| /sports/events.htm                    | 131       | 6.49%       |
| /sports-facilities/softball-baseball/ | 74        | 3.67%       |
| /news/                                | 73        | 3.62%       |