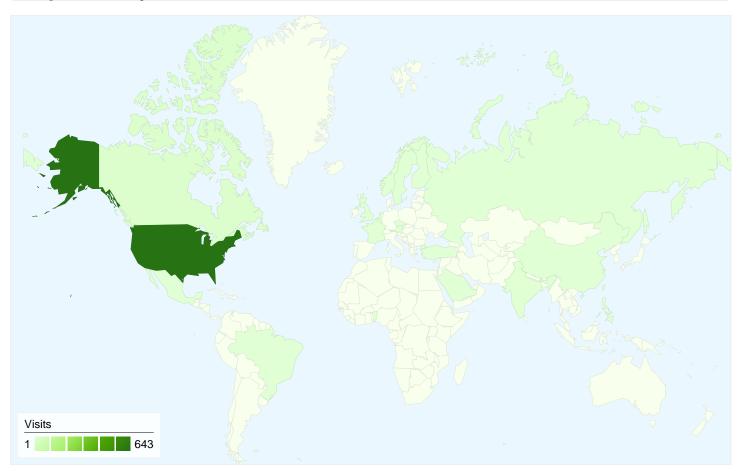

# WV Sports Council Map Overlay

### Dec 1, 2010 - Dec 31, 2010 Comparing to: Site

# 685 visits came from 21 countries/territories

### Site Usage

| Visits<br>685<br>% of Site Total:<br>100.00% | Pages/Visit<br><b>1.88</b><br>Site Avg:<br><b>1.88</b> (0.00%) | Avg. Time on Site<br>00:01:25<br>Site Avg:<br>00:01:25 (0.00%) |             | % New Visits<br>81.17%<br>Site Avg:<br>81.02% (0.18%) | <b>63.36</b><br>Site Avg: | Bounce Rate<br>63.36%<br>Site Avg:<br>63.36% (0.00%) |  |
|----------------------------------------------|----------------------------------------------------------------|----------------------------------------------------------------|-------------|-------------------------------------------------------|---------------------------|------------------------------------------------------|--|
| Country/Territory                            |                                                                | Visits                                                         | Pages/Visit | Avg. Time on<br>Site                                  | % New Visits              | Bounce Rate                                          |  |
| United States                                |                                                                | 643                                                            | 1.87        | 00:01:27                                              | 80.56%                    | 63.30%                                               |  |
| Canada                                       |                                                                | 16                                                             | 2.38        | 00:01:15                                              | 93.75%                    | 56.25%                                               |  |
| India                                        |                                                                | 3                                                              | 8.00        | 00:05:44                                              | 100.00%                   | 33.33%                                               |  |
| United Kingdom                               |                                                                | 2                                                              | 1.00        | 00:00:00                                              | 100.00%                   | 100.00%                                              |  |
| Netherlands                                  |                                                                | 2                                                              | 1.00        | 00:00:00                                              | 100.00%                   | 100.00%                                              |  |
| Turkey                                       |                                                                | 2                                                              | 1.50        | 00:00:00                                              | 50.00%                    | 50.00%                                               |  |
| Czech Republic                               |                                                                | 2                                                              | 1.00        | 00:00:00                                              | 100.00%                   | 100.00%                                              |  |
| Brazil                                       |                                                                | 2                                                              | 2.00        | 00:00:00                                              | 0.00%                     | 0.00%                                                |  |
| Saudi Arabia                                 |                                                                | 1                                                              | 1.00        | 00:00:00                                              | 100.00%                   | 100.00%                                              |  |

| Philippines | 1 | 1.00 | 00:00:00 | 100.00% | 100.00%      |
|-------------|---|------|----------|---------|--------------|
|             |   |      |          |         | 1 - 10 of 21 |