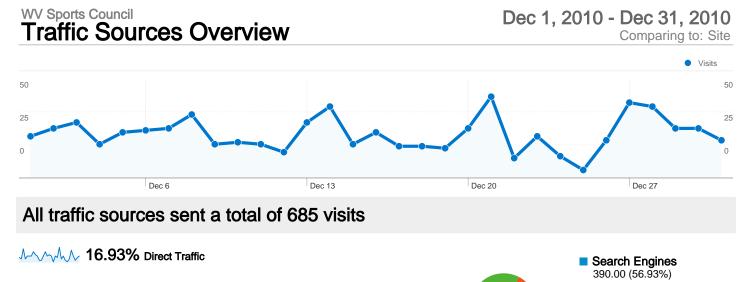

∼∕√√ 25.69% Referring Sites

### **Top Traffic Sources**

| Sources                        | Visits | % visits | Keywords                     | Visits | % visits |
|--------------------------------|--------|----------|------------------------------|--------|----------|
| google (organic)               | 324    | 47.30%   | wenatchee valley sports      | 19     | 4.87%    |
| (direct) ((none))              | 116    | 16.93%   | wenatchee sports council     | 11     | 2.82%    |
| google.com (referral)          | 64     | 9.34%    | dryden gun club              | 6      | 1.54%    |
| bing (organic)                 | 30     | 4.38%    | public ice skating wenatchee | 5      | 1.28%    |
| wenatcheevalley.org (referral) | 29     | 4.23%    | echo valley cross country    | 4      | 1.03%    |

Referring Sites

Other 3 (0.44%)

176.00 (25.69%) Direct Traffic 116.00 (16.93%)

81.02% New Visits