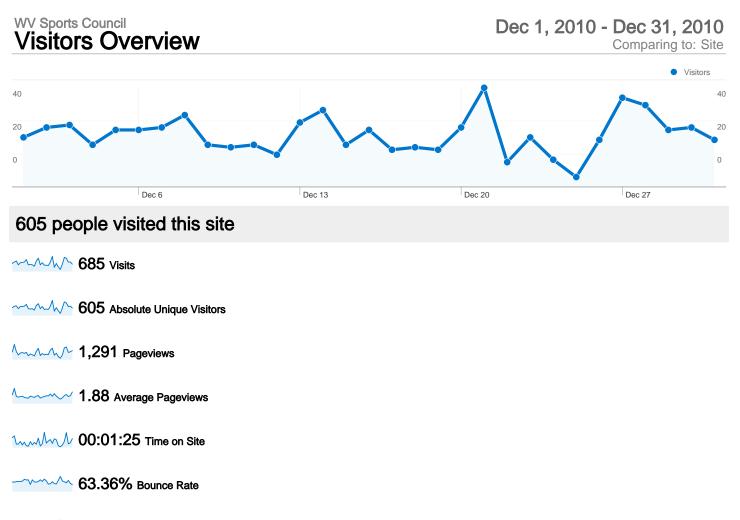

### Site Usage

| Visits<br>685<br>% of Site Total:<br>100.00% | Pages/Visit<br><b>1.88</b><br>Site Avg:<br><b>1.88</b> (0.00%) | Avg. Time on Site<br>00:01:25<br>Site Avg:<br>00:01:25 (0.00%) |             | % New Visits<br>81.17%<br>Site Avg:<br>81.02% (0.18%) | <b>63.36</b><br>Site Avg: | Bounce Rate<br>63.36%<br>Site Avg:<br>63.36% (0.00%) |  |
|----------------------------------------------|----------------------------------------------------------------|----------------------------------------------------------------|-------------|-------------------------------------------------------|---------------------------|------------------------------------------------------|--|
| Country/Territory                            |                                                                | Visits                                                         | Pages/Visit | Avg. Time on<br>Site                                  | % New Visits              | Bounce Rate                                          |  |
| United States                                |                                                                | 643                                                            | 1.87        | 00:01:27                                              | 80.56%                    | 63.30%                                               |  |
| Canada                                       |                                                                | 16                                                             | 2.38        | 00:01:15                                              | 93.75%                    | 56.25%                                               |  |
| India                                        |                                                                | 3                                                              | 8.00        | 00:05:44                                              | 100.00%                   | 33.33%                                               |  |
| United Kingdom                               |                                                                | 2                                                              | 1.00        | 00:00:00                                              | 100.00%                   | 100.00%                                              |  |
| Netherlands                                  |                                                                | 2                                                              | 1.00        | 00:00:00                                              | 100.00%                   | 100.00%                                              |  |
| Turkey                                       |                                                                | 2                                                              | 1.50        | 00:00:00                                              | 50.00%                    | 50.00%                                               |  |
| Czech Republic                               |                                                                | 2                                                              | 1.00        | 00:00:00                                              | 100.00%                   | 100.00%                                              |  |
| Brazil                                       |                                                                | 2                                                              | 2.00        | 00:00:00                                              | 0.00%                     | 0.00%                                                |  |
| Saudi Arabia                                 |                                                                | 1                                                              | 1.00        | 00:00:00                                              | 100.00%                   | 100.00%                                              |  |

## 1,291 Pageviews

March 972 Unique Views

------ 63.36% Bounce Rate