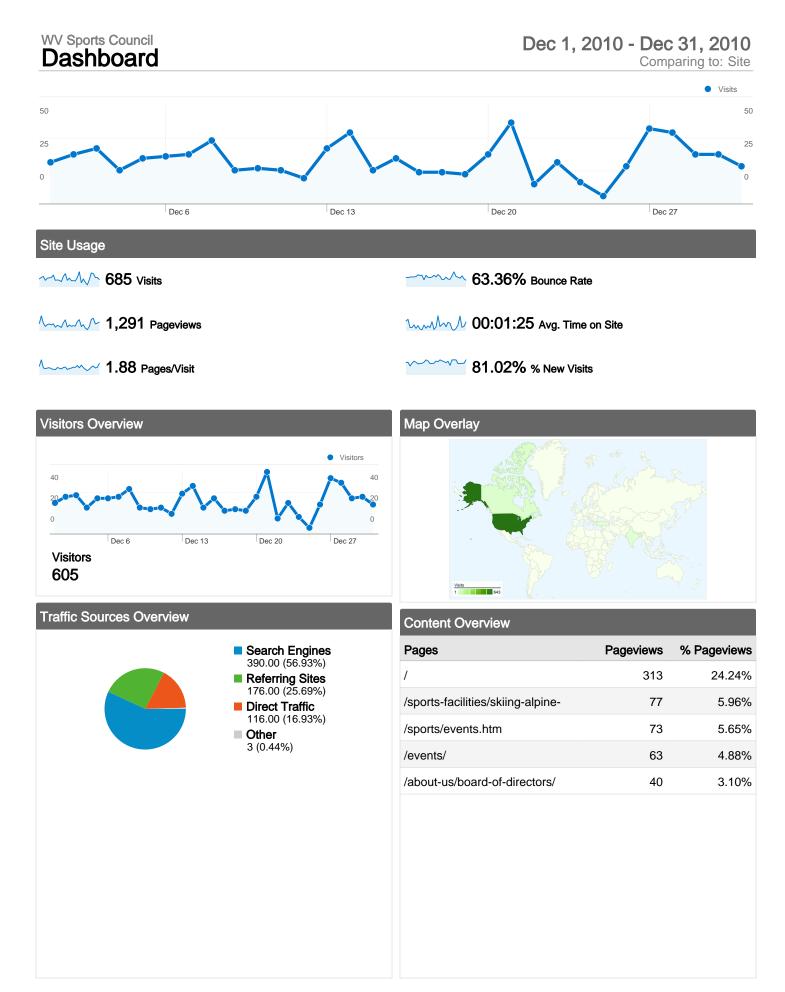

### Site Usage

| Visits<br>685<br>% of Site Total:<br>100.00% | Pages/Visit<br><b>1.88</b><br>Site Avg:<br><b>1.88</b> (0.00%) | Avg. Time on Site<br>00:01:25<br>Site Avg:<br>00:01:25 (0.00%) |             | % New Visits<br>81.17%<br>Site Avg:<br>81.02% (0.18%) | <b>63.36</b><br>Site Avg: | Bounce Rate<br>63.36%<br>Site Avg:<br>63.36% (0.00%) |  |
|----------------------------------------------|----------------------------------------------------------------|----------------------------------------------------------------|-------------|-------------------------------------------------------|---------------------------|------------------------------------------------------|--|
| Country/Territory                            |                                                                | Visits                                                         | Pages/Visit | Avg. Time on<br>Site                                  | % New Visits              | Bounce Rate                                          |  |
| United States                                |                                                                | 643                                                            | 1.87        | 00:01:27                                              | 80.56%                    | 63.30%                                               |  |
| Canada                                       |                                                                | 16                                                             | 2.38        | 00:01:15                                              | 93.75%                    | 56.25%                                               |  |
| India                                        |                                                                | 3                                                              | 8.00        | 00:05:44                                              | 100.00%                   | 33.33%                                               |  |
| United Kingdom                               |                                                                | 2                                                              | 1.00        | 00:00:00                                              | 100.00%                   | 100.00%                                              |  |
| Netherlands                                  |                                                                | 2                                                              | 1.00        | 00:00:00                                              | 100.00%                   | 100.00%                                              |  |
| Turkey                                       |                                                                | 2                                                              | 1.50        | 00:00:00                                              | 50.00%                    | 50.00%                                               |  |
| Czech Republic                               |                                                                | 2                                                              | 1.00        | 00:00:00                                              | 100.00%                   | 100.00%                                              |  |
| Brazil                                       |                                                                | 2                                                              | 2.00        | 00:00:00                                              | 0.00%                     | 0.00%                                                |  |
| Saudi Arabia                                 |                                                                | 1                                                              | 1.00        | 00:00:00                                              | 100.00%                   | 100.00%                                              |  |

| Philippines | 1 | 1.00 | 00:00:00 | 100.00% | 100.00%      |
|-------------|---|------|----------|---------|--------------|
|             |   |      |          |         | 1 - 10 of 21 |

## **Top Content**

| Pages                                           | Pageviews | % Pageviews |
|-------------------------------------------------|-----------|-------------|
| /                                               | 313       | 24.24%      |
| /sports-facilities/skiing-alpine-cross-country/ | 77        | 5.96%       |
| /sports/events.htm                              | 73        | 5.65%       |
| /events/                                        | 63        | 4.88%       |
| /about-us/board-of-directors/                   | 40        | 3.10%       |