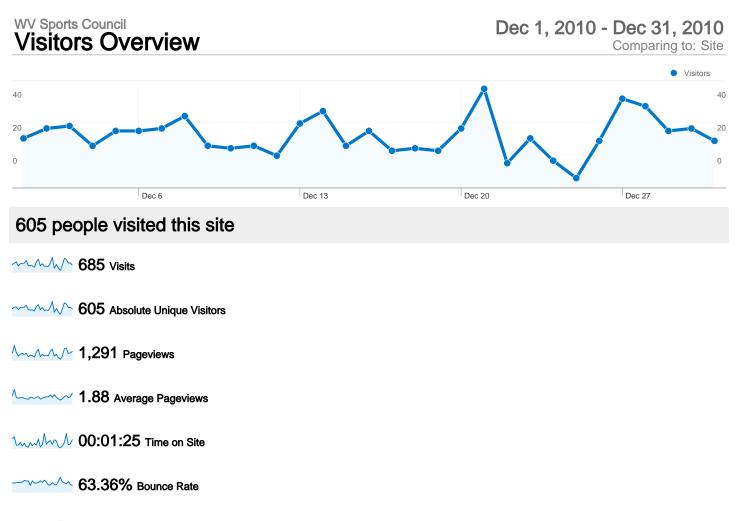

### WV Sports Council Content Overview Dec 1, 2010 - Dec 31, 2010 Pageviews Dec 1, 2010 - Dec 31, 2010 Dec 3 (Dec 3) Dec 4 (Dec 4) D

## 1,291 Pageviews

March 972 Unique Views

------ 63.36% Bounce Rate