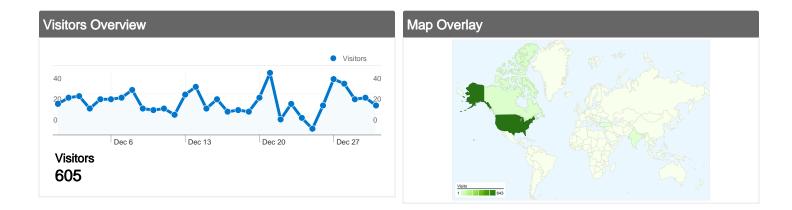

# WV Sports Council Map Overlay

### Dec 1, 2010 - Dec 31, 2010 Comparing to: Site

# 685 visits came from 21 countries/territories

### Site Usage

| Visits<br>685<br>% of Site Total:<br>100.00% | Pages/Visit<br><b>1.88</b><br>Site Avg:<br><b>1.88</b> (0.00%) | Avg. Time on Site<br>00:01:25<br>Site Avg:<br>00:01:25 (0.00%) |             | % New Visits<br>81.17%<br>Site Avg:<br>81.02% (0.18%) | <b>63.36</b><br>Site Avg: | Bounce Rate<br>63.36%<br>Site Avg:<br>63.36% (0.00%) |  |
|----------------------------------------------|----------------------------------------------------------------|----------------------------------------------------------------|-------------|-------------------------------------------------------|---------------------------|------------------------------------------------------|--|
| Country/Territory                            |                                                                | Visits                                                         | Pages/Visit | Avg. Time on<br>Site                                  | % New Visits              | Bounce Rate                                          |  |
| United States                                |                                                                | 643                                                            | 1.87        | 00:01:27                                              | 80.56%                    | 63.30%                                               |  |
| Canada                                       |                                                                | 16                                                             | 2.38        | 00:01:15                                              | 93.75%                    | 56.25%                                               |  |
| India                                        |                                                                | 3                                                              | 8.00        | 00:05:44                                              | 100.00%                   | 33.33%                                               |  |
| United Kingdom                               |                                                                | 2                                                              | 1.00        | 00:00:00                                              | 100.00%                   | 100.00%                                              |  |
| Netherlands                                  |                                                                | 2                                                              | 1.00        | 00:00:00                                              | 100.00%                   | 100.00%                                              |  |
| Turkey                                       |                                                                | 2                                                              | 1.50        | 00:00:00                                              | 50.00%                    | 50.00%                                               |  |
| Czech Republic                               |                                                                | 2                                                              | 1.00        | 00:00:00                                              | 100.00%                   | 100.00%                                              |  |
| Brazil                                       |                                                                | 2                                                              | 2.00        | 00:00:00                                              | 0.00%                     | 0.00%                                                |  |
| Saudi Arabia                                 |                                                                | 1                                                              | 1.00        | 00:00:00                                              | 100.00%                   | 100.00%                                              |  |

| Philippines | 1 | 1.00 | 00:00:00 | 100.00% | 100.00%      |
|-------------|---|------|----------|---------|--------------|
|             |   |      |          |         | 1 - 10 of 21 |