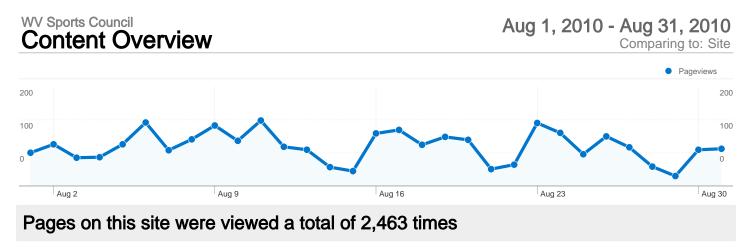

### 2,463 Pageviews

1,862 Unique Views

60.81% Bounce Rate

### **Top Content**

| Pages                         | Pageviews | % Pageviews |
|-------------------------------|-----------|-------------|
| /                             | 668       | 27.12%      |
| /events/                      | 210       | 8.53%       |
| /sports-directory/football-2/ | 149       | 6.05%       |
| /sports/events.htm            | 90        | 3.65%       |
| /sports-directory/            | 84        | 3.41%       |