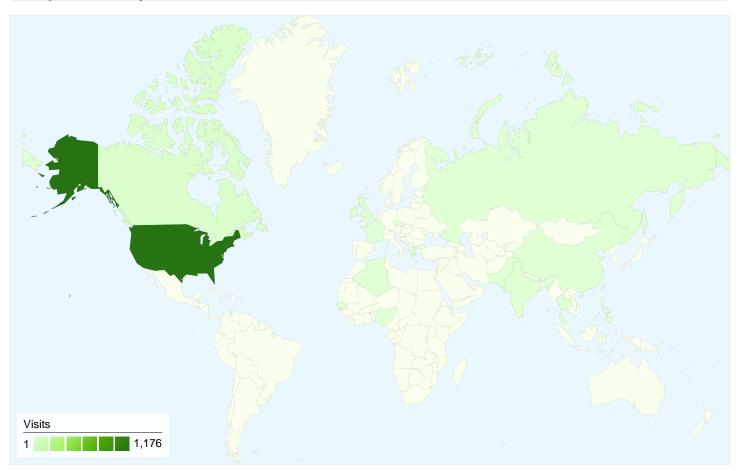

# WV Sports Council Map Overlay

# 1,230 visits came from 19 countries/territories

#### Site Usage

| Visits<br>1,230<br>% of Site Total:<br>100.00% | Pages/Visit<br>2.00<br>Site Avg:<br>2.00 (0.00%) | <b>00:01:12</b><br>Site Avg: Site A |             | % New Visits<br>81.63%<br>Site Avg:<br>81.63% (0.00%) | 60.81<br>Site Avg: | Bounce Rate<br>60.81%<br>Site Avg:<br>60.81% (0.00%) |  |
|------------------------------------------------|--------------------------------------------------|-------------------------------------|-------------|-------------------------------------------------------|--------------------|------------------------------------------------------|--|
| Country/Territory                              |                                                  | Visits                              | Pages/Visit | Avg. Time on<br>Site                                  | % New Visits       | Bounce Rate                                          |  |
| United States                                  |                                                  | 1,176                               | 2.03        | 00:01:14                                              | 81.12%             | 60.46%                                               |  |
| Canada                                         |                                                  | 31                                  | 1.48        | 00:00:28                                              | 96.77%             | 74.19%                                               |  |
| Russia                                         |                                                  | 3                                   | 1.33        | 00:00:02                                              | 100.00%            | 66.67%                                               |  |
| United Kingdom                                 |                                                  | 3                                   | 1.33        | 00:00:08                                              | 66.67%             | 66.67%                                               |  |
| India                                          |                                                  | 2                                   | 1.50        | 00:02:01                                              | 100.00%            | 50.00%                                               |  |
| Philippines                                    |                                                  | 2                                   | 2.50        | 00:01:01                                              | 100.00%            | 50.00%                                               |  |
| Belgium                                        |                                                  | 1                                   | 1.00        | 00:00:00                                              | 100.00%            | 100.00%                                              |  |
| Algeria                                        |                                                  | 1                                   | 1.00        | 00:00:00                                              | 100.00%            | 100.00%                                              |  |
| Pakistan                                       |                                                  | 1                                   | 2.00        | 00:00:26                                              | 100.00%            | 0.00%                                                |  |

# 1,230 visits came from 19 countries/territories

Site Usage

| Visits<br>1,230<br>% of Site Total:<br>100.00% | Pages/Visit<br>2.00<br>Site Avg:<br>2.00 (0.00%) | Avg. Time on Site % New Visits   00:01:12 81.63%   Site Avg: 81.63% (0.00%) |             | Bounce Rate<br>60.81%<br>Site Avg:<br>60.81% (0.00%) |              |             |
|------------------------------------------------|--------------------------------------------------|-----------------------------------------------------------------------------|-------------|------------------------------------------------------|--------------|-------------|
| Country/Territory                              |                                                  | Visits                                                                      | Pages/Visit | Avg. Time on<br>Site                                 | % New Visits | Bounce Rate |
| United States                                  |                                                  | 1,176                                                                       | 2.03        | 00:01:14                                             | 81.12%       | 60.46%      |
| Canada                                         |                                                  | 31                                                                          | 1.48        | 00:00:28                                             | 96.77%       | 74.19%      |
| Russia                                         |                                                  | 3                                                                           | 1.33        | 00:00:02                                             | 100.00%      | 66.67%      |
| United Kingdom                                 |                                                  | 3                                                                           | 1.33        | 00:00:08                                             | 66.67%       | 66.67%      |
| India                                          |                                                  | 2                                                                           | 1.50        | 00:02:01                                             | 100.00%      | 50.00%      |
| Philippines                                    |                                                  | 2                                                                           | 2.50        | 00:01:01                                             | 100.00%      | 50.00%      |
| Belgium                                        |                                                  | 1                                                                           | 1.00        | 00:00:00                                             | 100.00%      | 100.00%     |
| Algeria                                        |                                                  | 1                                                                           | 1.00        | 00:00:00                                             | 100.00%      | 100.00%     |
| Pakistan                                       |                                                  | 1                                                                           | 2.00        | 00:00:26                                             | 100.00%      | 0.00%       |