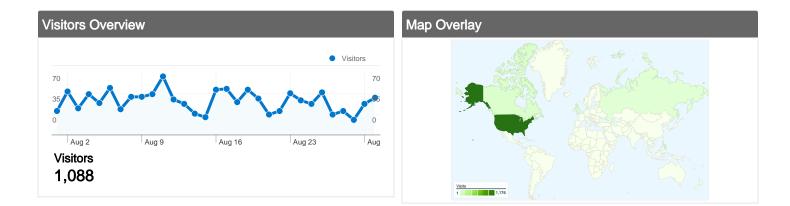

# WV Sports Council Map Overlay

# 1,230 visits came from 19 countries/territories

#### Site Usage

| Visits<br>1,230<br>% of Site Total:<br>100.00% | Pages/Visit<br>2.00<br>Site Avg:<br>2.00 (0.00%) | <b>00:01:12</b><br>Site Avg: Site A |             | % New Visits<br>81.63%<br>Site Avg:<br>81.63% (0.00%) | 60.81<br>Site Avg: | Bounce Rate<br>60.81%<br>Site Avg:<br>60.81% (0.00%) |  |
|------------------------------------------------|--------------------------------------------------|-------------------------------------|-------------|-------------------------------------------------------|--------------------|------------------------------------------------------|--|
| Country/Territory                              |                                                  | Visits                              | Pages/Visit | Avg. Time on<br>Site                                  | % New Visits       | Bounce Rate                                          |  |
| United States                                  |                                                  | 1,176                               | 2.03        | 00:01:14                                              | 81.12%             | 60.46%                                               |  |
| Canada                                         |                                                  | 31                                  | 1.48        | 00:00:28                                              | 96.77%             | 74.19%                                               |  |
| Russia                                         |                                                  | 3                                   | 1.33        | 00:00:02                                              | 100.00%            | 66.67%                                               |  |
| United Kingdom                                 |                                                  | 3                                   | 1.33        | 00:00:08                                              | 66.67%             | 66.67%                                               |  |
| India                                          |                                                  | 2                                   | 1.50        | 00:02:01                                              | 100.00%            | 50.00%                                               |  |
| Philippines                                    |                                                  | 2                                   | 2.50        | 00:01:01                                              | 100.00%            | 50.00%                                               |  |
| Belgium                                        |                                                  | 1                                   | 1.00        | 00:00:00                                              | 100.00%            | 100.00%                                              |  |
| Algeria                                        |                                                  | 1                                   | 1.00        | 00:00:00                                              | 100.00%            | 100.00%                                              |  |
| Pakistan                                       |                                                  | 1                                   | 2.00        | 00:00:26                                              | 100.00%            | 0.00%                                                |  |

| Ireland | 1 | 2.00 | 00:00:00 | 0.00% | 0.00%        |
|---------|---|------|----------|-------|--------------|
|         |   |      |          |       | 1 - 10 of 19 |

# 1,230 visits came from 19 countries/territories

Site Usage

| Visits<br>1,230<br>% of Site Total:<br>100.00% | Pages/Visit<br>2.00<br>Site Avg:<br>2.00 (0.00%) | Avg. Time on Site % New Visits   00:01:12 81.63%   Site Avg: 81.63% (0.00%) |             | Bounce Rate<br>60.81%<br>Site Avg:<br>60.81% (0.00%) |              |             |
|------------------------------------------------|--------------------------------------------------|-----------------------------------------------------------------------------|-------------|------------------------------------------------------|--------------|-------------|
| Country/Territory                              |                                                  | Visits                                                                      | Pages/Visit | Avg. Time on<br>Site                                 | % New Visits | Bounce Rate |
| United States                                  |                                                  | 1,176                                                                       | 2.03        | 00:01:14                                             | 81.12%       | 60.46%      |
| Canada                                         |                                                  | 31                                                                          | 1.48        | 00:00:28                                             | 96.77%       | 74.19%      |
| Russia                                         |                                                  | 3                                                                           | 1.33        | 00:00:02                                             | 100.00%      | 66.67%      |
| United Kingdom                                 |                                                  | 3                                                                           | 1.33        | 00:00:08                                             | 66.67%       | 66.67%      |
| India                                          |                                                  | 2                                                                           | 1.50        | 00:02:01                                             | 100.00%      | 50.00%      |
| Philippines                                    |                                                  | 2                                                                           | 2.50        | 00:01:01                                             | 100.00%      | 50.00%      |
| Belgium                                        |                                                  | 1                                                                           | 1.00        | 00:00:00                                             | 100.00%      | 100.00%     |
| Algeria                                        |                                                  | 1                                                                           | 1.00        | 00:00:00                                             | 100.00%      | 100.00%     |
| Pakistan                                       |                                                  | 1                                                                           | 2.00        | 00:00:26                                             | 100.00%      | 0.00%       |