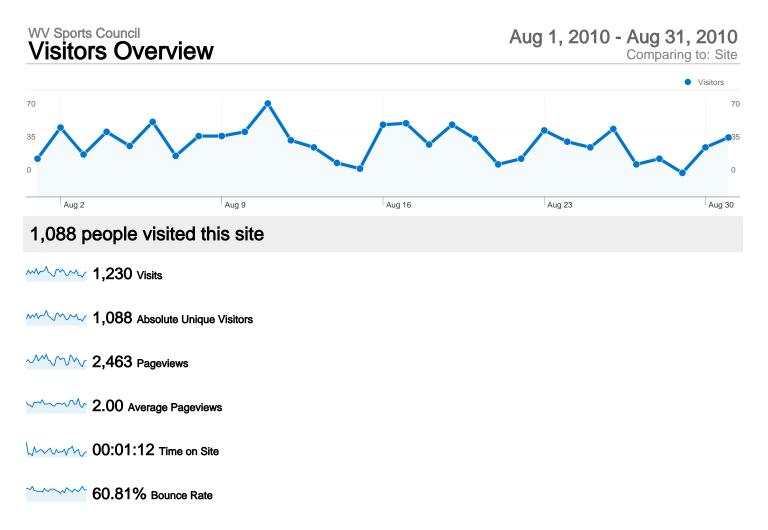

#### Site Usage

| Visits<br>1,230<br>% of Site Total:<br>100.00% | Pages/Visit<br>2.00<br>Site Avg:<br>2.00 (0.00%) | <b>00:01:12</b><br>Site Avg: Site A |             | % New Visits<br>81.63%<br>Site Avg:<br>81.63% (0.00%) | 60.81<br>Site Avg: | Bounce Rate<br>60.81%<br>Site Avg:<br>60.81% (0.00%) |  |
|------------------------------------------------|--------------------------------------------------|-------------------------------------|-------------|-------------------------------------------------------|--------------------|------------------------------------------------------|--|
| Country/Territory                              |                                                  | Visits                              | Pages/Visit | Avg. Time on<br>Site                                  | % New Visits       | Bounce Rate                                          |  |
| United States                                  |                                                  | 1,176                               | 2.03        | 00:01:14                                              | 81.12%             | 60.46%                                               |  |
| Canada                                         |                                                  | 31                                  | 1.48        | 00:00:28                                              | 96.77%             | 74.19%                                               |  |
| Russia                                         |                                                  | 3                                   | 1.33        | 00:00:02                                              | 100.00%            | 66.67%                                               |  |
| United Kingdom                                 |                                                  | 3                                   | 1.33        | 00:00:08                                              | 66.67%             | 66.67%                                               |  |
| India                                          |                                                  | 2                                   | 1.50        | 00:02:01                                              | 100.00%            | 50.00%                                               |  |
| Philippines                                    |                                                  | 2                                   | 2.50        | 00:01:01                                              | 100.00%            | 50.00%                                               |  |
| Belgium                                        |                                                  | 1                                   | 1.00        | 00:00:00                                              | 100.00%            | 100.00%                                              |  |
| Algeria                                        |                                                  | 1                                   | 1.00        | 00:00:00                                              | 100.00%            | 100.00%                                              |  |
| Pakistan                                       |                                                  | 1                                   | 2.00        | 00:00:26                                              | 100.00%            | 0.00%                                                |  |

### 2,463 Pageviews

1,862 Unique Views

60.81% Bounce Rate

# 1,230 visits came from 19 countries/territories

Site Usage

| Visits<br>1,230<br>% of Site Total:<br>100.00% | Pages/Visit<br>2.00<br>Site Avg:<br>2.00 (0.00%) | Avg. Time on Site % New Visits   00:01:12 81.63%   Site Avg: 81.63% (0.00%) |             | Bounce Rate<br>60.81%<br>Site Avg:<br>60.81% (0.00%) |              |             |
|------------------------------------------------|--------------------------------------------------|-----------------------------------------------------------------------------|-------------|------------------------------------------------------|--------------|-------------|
| Country/Territory                              |                                                  | Visits                                                                      | Pages/Visit | Avg. Time on<br>Site                                 | % New Visits | Bounce Rate |
| United States                                  |                                                  | 1,176                                                                       | 2.03        | 00:01:14                                             | 81.12%       | 60.46%      |
| Canada                                         |                                                  | 31                                                                          | 1.48        | 00:00:28                                             | 96.77%       | 74.19%      |
| Russia                                         |                                                  | 3                                                                           | 1.33        | 00:00:02                                             | 100.00%      | 66.67%      |
| United Kingdom                                 |                                                  | 3                                                                           | 1.33        | 00:00:08                                             | 66.67%       | 66.67%      |
| India                                          |                                                  | 2                                                                           | 1.50        | 00:02:01                                             | 100.00%      | 50.00%      |
| Philippines                                    |                                                  | 2                                                                           | 2.50        | 00:01:01                                             | 100.00%      | 50.00%      |
| Belgium                                        |                                                  | 1                                                                           | 1.00        | 00:00:00                                             | 100.00%      | 100.00%     |
| Algeria                                        |                                                  | 1                                                                           | 1.00        | 00:00:00                                             | 100.00%      | 100.00%     |
| Pakistan                                       |                                                  | 1                                                                           | 2.00        | 00:00:26                                             | 100.00%      | 0.00%       |