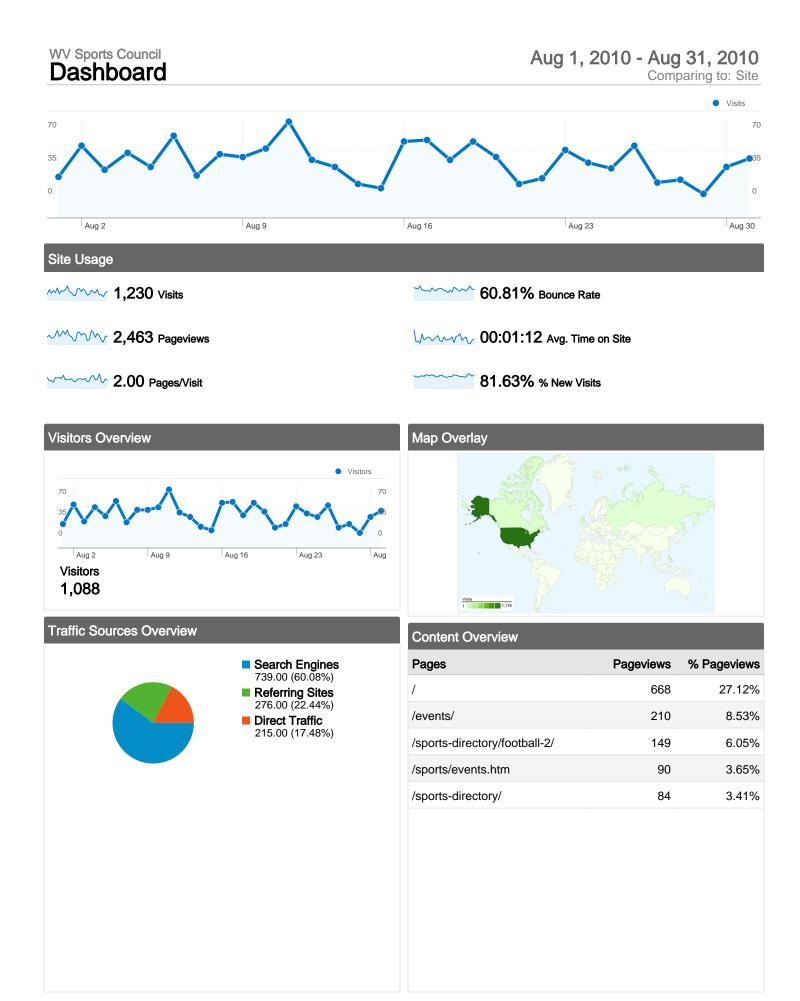

#### Site Usage

| Visits<br>1,230<br>% of Site Total:<br>100.00% | Pages/Visit<br>2.00<br>Site Avg:<br>2.00 (0.00%) | <b>00:01:12</b><br>Site Avg: Site A |             | % New Visits<br>81.63%<br>Site Avg:<br>81.63% (0.00%) | 60.81<br>Site Avg: | Bounce Rate<br>60.81%<br>Site Avg:<br>60.81% (0.00%) |  |
|------------------------------------------------|--------------------------------------------------|-------------------------------------|-------------|-------------------------------------------------------|--------------------|------------------------------------------------------|--|
| Country/Territory                              |                                                  | Visits                              | Pages/Visit | Avg. Time on<br>Site                                  | % New Visits       | Bounce Rate                                          |  |
| United States                                  |                                                  | 1,176                               | 2.03        | 00:01:14                                              | 81.12%             | 60.46%                                               |  |
| Canada                                         |                                                  | 31                                  | 1.48        | 00:00:28                                              | 96.77%             | 74.19%                                               |  |
| Russia                                         |                                                  | 3                                   | 1.33        | 00:00:02                                              | 100.00%            | 66.67%                                               |  |
| United Kingdom                                 |                                                  | 3                                   | 1.33        | 00:00:08                                              | 66.67%             | 66.67%                                               |  |
| India                                          |                                                  | 2                                   | 1.50        | 00:02:01                                              | 100.00%            | 50.00%                                               |  |
| Philippines                                    |                                                  | 2                                   | 2.50        | 00:01:01                                              | 100.00%            | 50.00%                                               |  |
| Belgium                                        |                                                  | 1                                   | 1.00        | 00:00:00                                              | 100.00%            | 100.00%                                              |  |
| Algeria                                        |                                                  | 1                                   | 1.00        | 00:00:00                                              | 100.00%            | 100.00%                                              |  |
| Pakistan                                       |                                                  | 1                                   | 2.00        | 00:00:26                                              | 100.00%            | 0.00%                                                |  |

| Ireland | 1 | 2.00 | 00:00:00 | 0.00% | 0.00%        |
|---------|---|------|----------|-------|--------------|
|         |   |      |          |       | 1 - 10 of 19 |

### 2,463 Pageviews

1,862 Unique Views

60.81% Bounce Rate

### **Top Content**

| Pages                         | Pageviews | % Pageviews |
|-------------------------------|-----------|-------------|
| /                             | 668       | 27.12%      |
| /events/                      | 210       | 8.53%       |
| /sports-directory/football-2/ | 149       | 6.05%       |
| /sports/events.htm            | 90        | 3.65%       |
| /sports-directory/            | 84        | 3.41%       |

# 1,230 visits came from 19 countries/territories

Site Usage

| Visits<br>1,230<br>% of Site Total:<br>100.00% | Pages/Visit<br>2.00<br>Site Avg:<br>2.00 (0.00%) | Avg. Time on Site % New Visits   00:01:12 81.63%   Site Avg: 81.63% (0.00%) |             | Bounce Rate<br>60.81%<br>Site Avg:<br>60.81% (0.00%) |              |             |
|------------------------------------------------|--------------------------------------------------|-----------------------------------------------------------------------------|-------------|------------------------------------------------------|--------------|-------------|
| Country/Territory                              |                                                  | Visits                                                                      | Pages/Visit | Avg. Time on<br>Site                                 | % New Visits | Bounce Rate |
| United States                                  |                                                  | 1,176                                                                       | 2.03        | 00:01:14                                             | 81.12%       | 60.46%      |
| Canada                                         |                                                  | 31                                                                          | 1.48        | 00:00:28                                             | 96.77%       | 74.19%      |
| Russia                                         |                                                  | 3                                                                           | 1.33        | 00:00:02                                             | 100.00%      | 66.67%      |
| United Kingdom                                 |                                                  | 3                                                                           | 1.33        | 00:00:08                                             | 66.67%       | 66.67%      |
| India                                          |                                                  | 2                                                                           | 1.50        | 00:02:01                                             | 100.00%      | 50.00%      |
| Philippines                                    |                                                  | 2                                                                           | 2.50        | 00:01:01                                             | 100.00%      | 50.00%      |
| Belgium                                        |                                                  | 1                                                                           | 1.00        | 00:00:00                                             | 100.00%      | 100.00%     |
| Algeria                                        |                                                  | 1                                                                           | 1.00        | 00:00:00                                             | 100.00%      | 100.00%     |
| Pakistan                                       |                                                  | 1                                                                           | 2.00        | 00:00:26                                             | 100.00%      | 0.00%       |