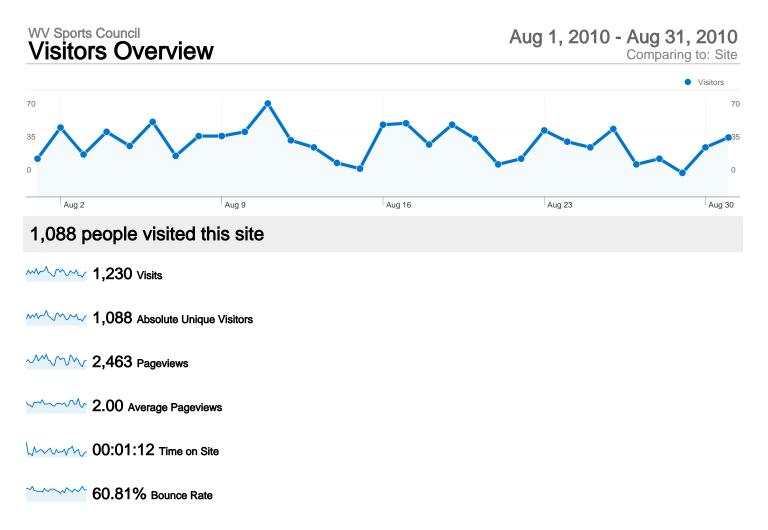

#### Site Usage

| Visits<br>1,230<br>% of Site Total:<br>100.00% | Pages/Visit<br>2.00<br>Site Avg:<br>2.00 (0.00%) | <b>00:01:12</b><br>Site Avg: Site A |             | % New Visits<br>81.63%<br>Site Avg:<br>81.63% (0.00%) | 60.81<br>Site Avg: | Bounce Rate<br>60.81%<br>Site Avg:<br>60.81% (0.00%) |  |
|------------------------------------------------|--------------------------------------------------|-------------------------------------|-------------|-------------------------------------------------------|--------------------|------------------------------------------------------|--|
| Country/Territory                              |                                                  | Visits                              | Pages/Visit | Avg. Time on<br>Site                                  | % New Visits       | Bounce Rate                                          |  |
| United States                                  |                                                  | 1,176                               | 2.03        | 00:01:14                                              | 81.12%             | 60.46%                                               |  |
| Canada                                         |                                                  | 31                                  | 1.48        | 00:00:28                                              | 96.77%             | 74.19%                                               |  |
| Russia                                         |                                                  | 3                                   | 1.33        | 00:00:02                                              | 100.00%            | 66.67%                                               |  |
| United Kingdom                                 |                                                  | 3                                   | 1.33        | 00:00:08                                              | 66.67%             | 66.67%                                               |  |
| India                                          |                                                  | 2                                   | 1.50        | 00:02:01                                              | 100.00%            | 50.00%                                               |  |
| Philippines                                    |                                                  | 2                                   | 2.50        | 00:01:01                                              | 100.00%            | 50.00%                                               |  |
| Belgium                                        |                                                  | 1                                   | 1.00        | 00:00:00                                              | 100.00%            | 100.00%                                              |  |
| Algeria                                        |                                                  | 1                                   | 1.00        | 00:00:00                                              | 100.00%            | 100.00%                                              |  |
| Pakistan                                       |                                                  | 1                                   | 2.00        | 00:00:26                                              | 100.00%            | 0.00%                                                |  |

### 2,463 Pageviews

1,862 Unique Views

60.81% Bounce Rate