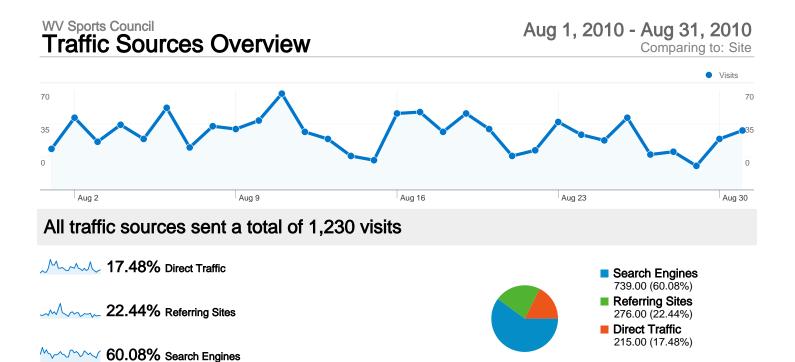

## **Top Traffic Sources**

| Sources                        | Visits | % visits | Keywords                 | Visits | % visits |
|--------------------------------|--------|----------|--------------------------|--------|----------|
| google (organic)               | 563    | 45.77%   | wenatchee youth football | 34     | 4.60%    |
| (direct) ((none))              | 215    | 17.48%   | wenatchee sports council | 21     | 2.84%    |
| bing (organic)                 | 83     | 6.75%    | wenatchee valley sports  | 19     | 2.57%    |
| wenatcheevalley.org (referral) | 73     | 5.93%    | lake wenatchee sockeye   | 9      | 1.22%    |
| yahoo (organic)                | 64     | 5.20%    | ncw youth football       | 9      | 1.22%    |