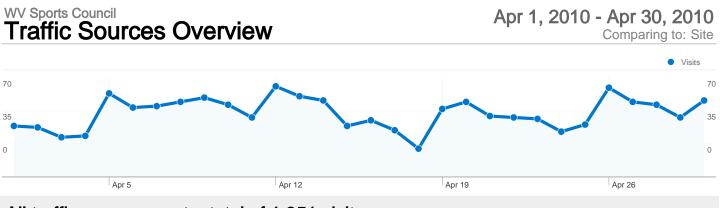

#### All traffic sources sent a total of 1,351 visits

**5.48%** Direct Traffic

25.91% Referring Sites

68.54% Search Engines

#### **Top Traffic Sources**

| Sources               | Visits | % visits | Keywords                 | Visits | % visits |
|-----------------------|--------|----------|--------------------------|--------|----------|
| google (organic)      | 698    | 51.67%   | wenatchee baseball       | 16     | 1.73%    |
| wahset.org (referral) | 155    | 11.47%   | wenatchee restaurants    | 16     | 1.73%    |
| bing (organic)        | 146    | 10.81%   | wenatchee valley season  | 10     | 1.08%    |
| (direct) ((none))     | 74     | 5.48%    | wenatchee youth football | 10     | 1.08%    |
| yahoo (organic)       | 60     | 4.44%    | hydro park wenatchee     | 8      | 0.86%    |

 Search Engines 926.00 (68.54%)
Referring Sites

350.00 (25.91%) Direct Traffic 74.00 (5.48%)

**Other** 1 (0.07%)

| Browser           | Visits | % visits | Connection Speed | Visits | % visits |
|-------------------|--------|----------|------------------|--------|----------|
| Internet Explorer | 916    | 67.80%   | Unknown          | 468    | 34.64%   |
| Firefox           | 227    | 16.80%   | Cable            | 429    | 31.75%   |
| Safari            | 116    | 8.59%    | DSL              | 233    | 17.25%   |
| Chrome            | 55     | 4.07%    | T1               | 190    | 14.06%   |
| BlackBerry9530    | 10     | 0.74%    | Dialup           | 17     | 1.26%    |