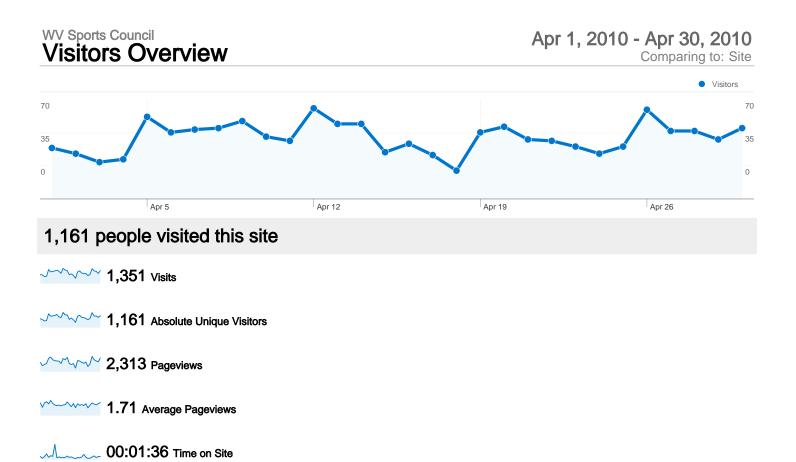

#### Apr 1, 2010 - Apr 30, 2010 Comparing to: Site

## 1,351 visits came from 14 countries/territories

| Site | Usade |
|------|-------|

| Visits<br>1,351<br>% of Site Total:<br>100.00% | Pages/Visit<br>1.71<br>Site Avg:<br>1.71 (0.00%) | Avg. Time on Site<br>00:01:36<br>Site Avg:<br>00:01:36 (0.00%) |             | % New Visits<br>75.50%<br>Site Avg:<br>75.50% (0.00%) | <b>68.32</b><br>Site Avg: | Bounce Rate<br>68.32%<br>Site Avg:<br>68.32% (0.00%) |  |
|------------------------------------------------|--------------------------------------------------|----------------------------------------------------------------|-------------|-------------------------------------------------------|---------------------------|------------------------------------------------------|--|
| Country/Territory                              |                                                  | Visits                                                         | Pages/Visit | Avg. Time on<br>Site                                  | % New Visits              | Bounce Rate                                          |  |
| United States                                  |                                                  | 1,313                                                          | 1.72        | 00:01:37                                              | 75.25%                    | 68.24%                                               |  |
| Canada                                         |                                                  | 21                                                             | 1.67        | 00:01:25                                              | 76.19%                    | 66.67%                                               |  |
| India                                          |                                                  | 4                                                              | 1.25        | 00:02:41                                              | 100.00%                   | 75.00%                                               |  |
| Thailand                                       |                                                  | 2                                                              | 1.00        | 00:00:00                                              | 100.00%                   | 100.00%                                              |  |
| Australia                                      |                                                  | 2                                                              | 1.50        | 00:00:09                                              | 100.00%                   | 50.00%                                               |  |
| Nigeria                                        |                                                  | 1                                                              | 1.00        | 00:00:00                                              | 100.00%                   | 100.00%                                              |  |
| Romania                                        |                                                  | 1                                                              | 1.00        | 00:00:00                                              | 100.00%                   | 100.00%                                              |  |
| (not set)                                      |                                                  | 1                                                              | 1.00        | 00:00:00                                              | 100.00%                   | 100.00%                                              |  |
| Ireland                                        |                                                  | 1                                                              | 1.00        | 00:00:00                                              | 100.00%                   | 100.00%                                              |  |

| Ghana | 1 | 1.00 | 00:00:00 | 100.00% | 100.00%      |
|-------|---|------|----------|---------|--------------|
|       |   |      |          |         | 1 - 10 of 14 |