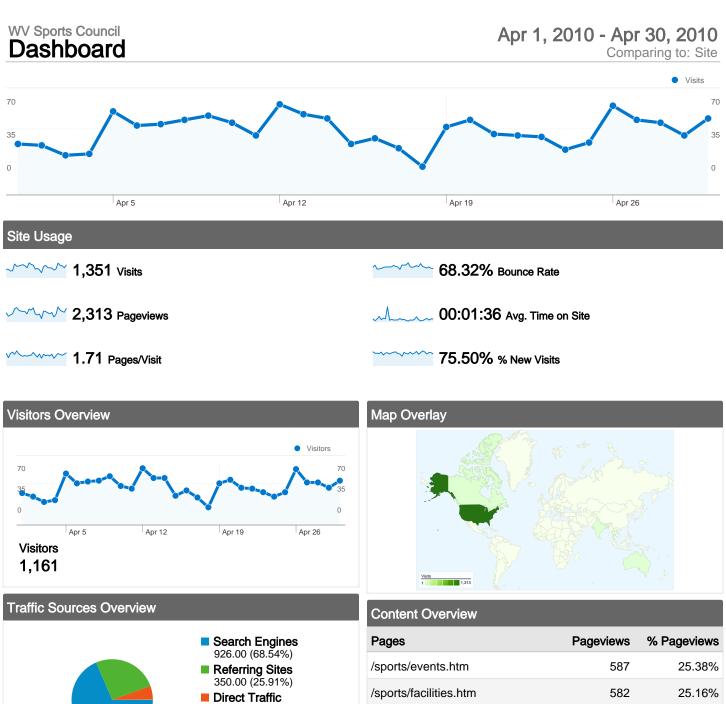

68.32% Bounce Rate

75.50% New Visits

**Technical Profile** 

#### All traffic sources sent a total of 1,351 visits

**5.48%** Direct Traffic

25.91% Referring Sites

68.54% Search Engines

 Search Engines 926.00 (68.54%)
Referring Sites

350.00 (25.91%) Direct Traffic 74.00 (5.48%)

**Other** 1 (0.07%)

| Browser           | Visits | % visits | Connection Speed | Visits | % visits |
|-------------------|--------|----------|------------------|--------|----------|
| Internet Explorer | 916    | 67.80%   | Unknown          | 468    | 34.64%   |
| Firefox           | 227    | 16.80%   | Cable            | 429    | 31.75%   |
| Safari            | 116    | 8.59%    | DSL              | 233    | 17.25%   |
| Chrome            | 55     | 4.07%    | T1               | 190    | 14.06%   |
| BlackBerry9530    | 10     | 0.74%    | Dialup           | 17     | 1.26%    |

## 1,351 visits came from 14 countries/territories

| Site | Usade |
|------|-------|

| Visits<br>1,351<br>% of Site Total:<br>100.00% | Pages/Visit<br>1.71<br>Site Avg:<br>1.71 (0.00%) | Avg. Time on Site<br>00:01:36<br>Site Avg:<br>00:01:36 (0.00%) |             | % New Visits<br>75.50%<br>Site Avg:<br>75.50% (0.00%) | <b>68.32</b><br>Site Avg: | Bounce Rate<br>68.32%<br>Site Avg:<br>68.32% (0.00%) |  |
|------------------------------------------------|--------------------------------------------------|----------------------------------------------------------------|-------------|-------------------------------------------------------|---------------------------|------------------------------------------------------|--|
| Country/Territory                              |                                                  | Visits                                                         | Pages/Visit | Avg. Time on<br>Site                                  | % New Visits              | Bounce Rate                                          |  |
| United States                                  |                                                  | 1,313                                                          | 1.72        | 00:01:37                                              | 75.25%                    | 68.24%                                               |  |
| Canada                                         |                                                  | 21                                                             | 1.67        | 00:01:25                                              | 76.19%                    | 66.67%                                               |  |
| India                                          |                                                  | 4                                                              | 1.25        | 00:02:41                                              | 100.00%                   | 75.00%                                               |  |
| Thailand                                       |                                                  | 2                                                              | 1.00        | 00:00:00                                              | 100.00%                   | 100.00%                                              |  |
| Australia                                      |                                                  | 2                                                              | 1.50        | 00:00:09                                              | 100.00%                   | 50.00%                                               |  |
| Nigeria                                        |                                                  | 1                                                              | 1.00        | 00:00:00                                              | 100.00%                   | 100.00%                                              |  |
| Romania                                        |                                                  | 1                                                              | 1.00        | 00:00:00                                              | 100.00%                   | 100.00%                                              |  |
| (not set)                                      |                                                  | 1                                                              | 1.00        | 00:00:00                                              | 100.00%                   | 100.00%                                              |  |
| Ireland                                        |                                                  | 1                                                              | 1.00        | 00:00:00                                              | 100.00%                   | 100.00%                                              |  |

### **Top Content**

| Pages                       | Pageviews | % Pageviews |
|-----------------------------|-----------|-------------|
| /sports/events.htm          | 587       | 25.38%      |
| /sports/facilities.htm      | 582       | 25.16%      |
| /sports/sports_contact.htm  | 428       | 18.50%      |
| /sports/camp_fish_golf.html | 255       | 11.02%      |
| /sports/contact.htm         | 117       | 5.06%       |