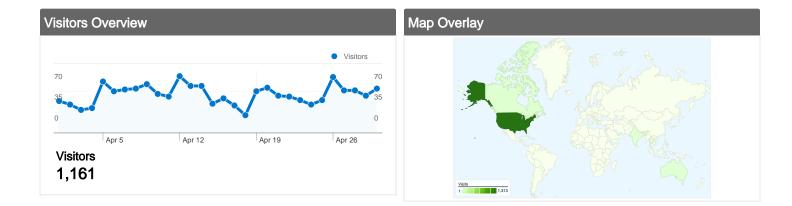

# WV Sports Council Map Overlay

## 1,351 visits came from 14 countries/territories

| Site | Usade |
|------|-------|

| Visits<br>1,351<br>% of Site Total:<br>100.00% | Pages/Visit<br>1.71<br>Site Avg:<br>1.71 (0.00%) | Avg. Time on Site<br>00:01:36<br>Site Avg:<br>00:01:36 (0.00%) |             | % New Visits<br>75.50%<br>Site Avg:<br>75.50% (0.00%) | <b>68.32</b><br>Site Avg: | Bounce Rate<br>68.32%<br>Site Avg:<br>68.32% (0.00%) |  |
|------------------------------------------------|--------------------------------------------------|----------------------------------------------------------------|-------------|-------------------------------------------------------|---------------------------|------------------------------------------------------|--|
| Country/Territory                              |                                                  | Visits                                                         | Pages/Visit | Avg. Time on<br>Site                                  | % New Visits              | Bounce Rate                                          |  |
| United States                                  |                                                  | 1,313                                                          | 1.72        | 00:01:37                                              | 75.25%                    | 68.24%                                               |  |
| Canada                                         |                                                  | 21                                                             | 1.67        | 00:01:25                                              | 76.19%                    | 66.67%                                               |  |
| India                                          |                                                  | 4                                                              | 1.25        | 00:02:41                                              | 100.00%                   | 75.00%                                               |  |
| Thailand                                       |                                                  | 2                                                              | 1.00        | 00:00:00                                              | 100.00%                   | 100.00%                                              |  |
| Australia                                      |                                                  | 2                                                              | 1.50        | 00:00:09                                              | 100.00%                   | 50.00%                                               |  |
| Nigeria                                        |                                                  | 1                                                              | 1.00        | 00:00:00                                              | 100.00%                   | 100.00%                                              |  |
| Romania                                        |                                                  | 1                                                              | 1.00        | 00:00:00                                              | 100.00%                   | 100.00%                                              |  |
| (not set)                                      |                                                  | 1                                                              | 1.00        | 00:00:00                                              | 100.00%                   | 100.00%                                              |  |
| Ireland                                        |                                                  | 1                                                              | 1.00        | 00:00:00                                              | 100.00%                   | 100.00%                                              |  |

| Ghana | 1 | 1.00 | 00:00:00 | 100.00% | 100.00%      |
|-------|---|------|----------|---------|--------------|
|       |   |      |          |         | 1 - 10 of 14 |