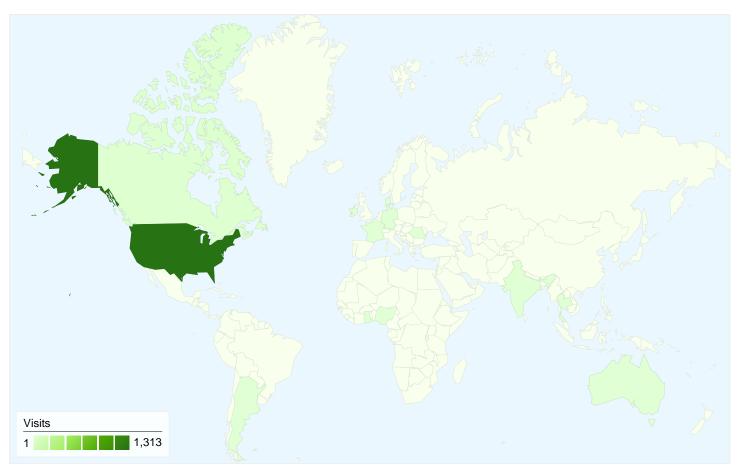

# WV Sports Council Map Overlay

## 1,351 visits came from 14 countries/territories

| Site | Usade |
|------|-------|

| Visits<br>1,351<br>% of Site Total:<br>100.00% | Pages/Visit<br>1.71<br>Site Avg:<br>1.71 (0.00%) | Avg. Time on Site<br>00:01:36<br>Site Avg:<br>00:01:36 (0.00%) |             | % New Visits<br>75.50%<br>Site Avg:<br>75.50% (0.00%) | <b>68.32</b><br>Site Avg: | Bounce Rate<br>68.32%<br>Site Avg:<br>68.32% (0.00%) |  |
|------------------------------------------------|--------------------------------------------------|----------------------------------------------------------------|-------------|-------------------------------------------------------|---------------------------|------------------------------------------------------|--|
| Country/Territory                              |                                                  | Visits                                                         | Pages/Visit | Avg. Time on<br>Site                                  | % New Visits              | Bounce Rate                                          |  |
| United States                                  |                                                  | 1,313                                                          | 1.72        | 00:01:37                                              | 75.25%                    | 68.24%                                               |  |
| Canada                                         |                                                  | 21                                                             | 1.67        | 00:01:25                                              | 76.19%                    | 66.67%                                               |  |
| India                                          |                                                  | 4                                                              | 1.25        | 00:02:41                                              | 100.00%                   | 75.00%                                               |  |
| Thailand                                       |                                                  | 2                                                              | 1.00        | 00:00:00                                              | 100.00%                   | 100.00%                                              |  |
| Australia                                      |                                                  | 2                                                              | 1.50        | 00:00:09                                              | 100.00%                   | 50.00%                                               |  |
| Nigeria                                        |                                                  | 1                                                              | 1.00        | 00:00:00                                              | 100.00%                   | 100.00%                                              |  |
| Romania                                        |                                                  | 1                                                              | 1.00        | 00:00:00                                              | 100.00%                   | 100.00%                                              |  |
| (not set)                                      |                                                  | 1                                                              | 1.00        | 00:00:00                                              | 100.00%                   | 100.00%                                              |  |
| Ireland                                        |                                                  | 1                                                              | 1.00        | 00:00:00                                              | 100.00%                   | 100.00%                                              |  |

| Ghana | 1 | 1.00 | 00:00:00 | 100.00% | 100.00%      |
|-------|---|------|----------|---------|--------------|
|       |   |      |          |         | 1 - 10 of 14 |