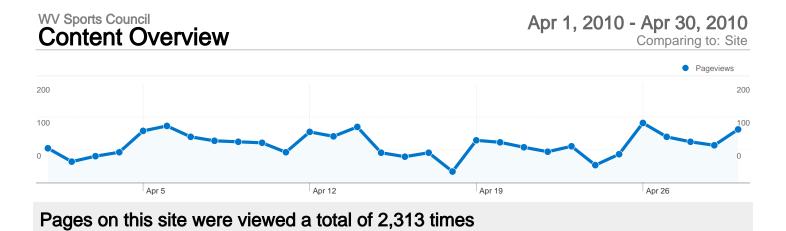

## 2,313 Pageviews

**1,718** Unique Views

68.32% Bounce Rate

### **Top Content**

| Pages                       | Pageviews | % Pageviews |
|-----------------------------|-----------|-------------|
| /sports/events.htm          | 587       | 25.38%      |
| /sports/facilities.htm      | 582       | 25.16%      |
| /sports/sports_contact.htm  | 428       | 18.50%      |
| /sports/camp_fish_golf.html | 255       | 11.02%      |
| /sports/contact.htm         | 117       | 5.06%       |