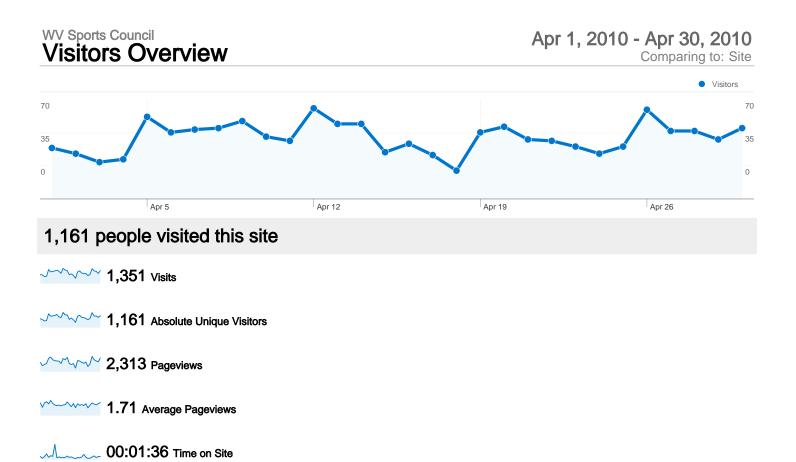

## 1,351 visits came from 14 countries/territories

| Site | Usade |
|------|-------|

| Visits<br>1,351<br>% of Site Total:<br>100.00% | Pages/Visit<br>1.71<br>Site Avg:<br>1.71 (0.00%) | Avg. Time on Site<br>00:01:36<br>Site Avg:<br>00:01:36 (0.00%) |             | % New Visits<br>75.50%<br>Site Avg:<br>75.50% (0.00%) | <b>68.32</b><br>Site Avg: | Bounce Rate<br>68.32%<br>Site Avg:<br>68.32% (0.00%) |  |
|------------------------------------------------|--------------------------------------------------|----------------------------------------------------------------|-------------|-------------------------------------------------------|---------------------------|------------------------------------------------------|--|
| Country/Territory                              |                                                  | Visits                                                         | Pages/Visit | Avg. Time on<br>Site                                  | % New Visits              | Bounce Rate                                          |  |
| United States                                  |                                                  | 1,313                                                          | 1.72        | 00:01:37                                              | 75.25%                    | 68.24%                                               |  |
| Canada                                         |                                                  | 21                                                             | 1.67        | 00:01:25                                              | 76.19%                    | 66.67%                                               |  |
| India                                          |                                                  | 4                                                              | 1.25        | 00:02:41                                              | 100.00%                   | 75.00%                                               |  |
| Thailand                                       |                                                  | 2                                                              | 1.00        | 00:00:00                                              | 100.00%                   | 100.00%                                              |  |
| Australia                                      |                                                  | 2                                                              | 1.50        | 00:00:09                                              | 100.00%                   | 50.00%                                               |  |
| Nigeria                                        |                                                  | 1                                                              | 1.00        | 00:00:00                                              | 100.00%                   | 100.00%                                              |  |
| Romania                                        |                                                  | 1                                                              | 1.00        | 00:00:00                                              | 100.00%                   | 100.00%                                              |  |
| (not set)                                      |                                                  | 1                                                              | 1.00        | 00:00:00                                              | 100.00%                   | 100.00%                                              |  |
| Ireland                                        |                                                  | 1                                                              | 1.00        | 00:00:00                                              | 100.00%                   | 100.00%                                              |  |

## 2,313 Pageviews

**1,718** Unique Views

68.32% Bounce Rate