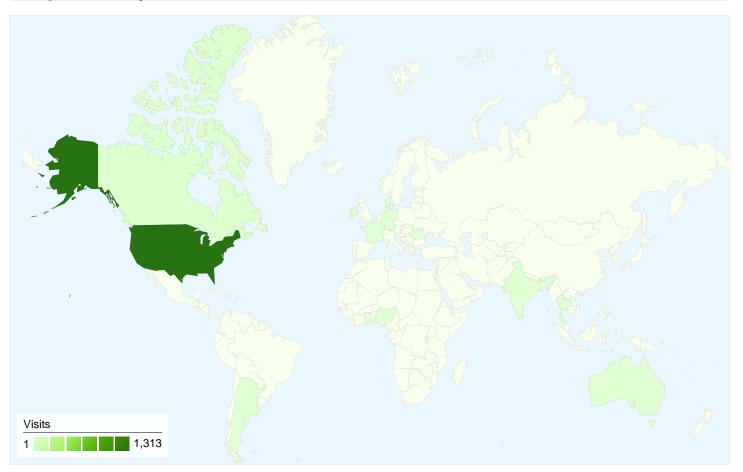

# WV Sports Council Map Overlay

## 1,351 visits came from 14 countries/territories

| Site | Usade |
|------|-------|

| Visits<br>1,351<br>% of Site Total:<br>100.00% | Pages/Visit<br>1.71<br>Site Avg:<br>1.71 (0.00%) | Avg. Time on Site<br>00:01:36<br>Site Avg:<br>00:01:36 (0.00%) |             | % New Visits<br>75.50%<br>Site Avg:<br>75.50% (0.00%) | <b>Bounce</b><br>68.32<br>Site Avg<br>68.32 | %           |
|------------------------------------------------|--------------------------------------------------|----------------------------------------------------------------|-------------|-------------------------------------------------------|---------------------------------------------|-------------|
| Country/Territory                              |                                                  | Visits                                                         | Pages/Visit | Avg. Time on<br>Site                                  | % New Visits                                | Bounce Rate |
| United States                                  |                                                  | 1,313                                                          | 1.72        | 00:01:37                                              | 75.25%                                      | 68.24%      |
| Canada                                         |                                                  | 21                                                             | 1.67        | 00:01:25                                              | 76.19%                                      | 66.67%      |
| India                                          |                                                  | 4                                                              | 1.25        | 00:02:41                                              | 100.00%                                     | 75.00%      |
| Thailand                                       |                                                  | 2                                                              | 1.00        | 00:00:00                                              | 100.00%                                     | 100.00%     |
| Australia                                      |                                                  | 2                                                              | 1.50        | 00:00:09                                              | 100.00%                                     | 50.00%      |
| Nigeria                                        |                                                  | 1                                                              | 1.00        | 00:00:00                                              | 100.00%                                     | 100.00%     |
| Romania                                        |                                                  | 1                                                              | 1.00        | 00:00:00                                              | 100.00%                                     | 100.00%     |
| (not set)                                      |                                                  | 1                                                              | 1.00        | 00:00:00                                              | 100.00%                                     | 100.00%     |
| Ireland                                        |                                                  | 1                                                              | 1.00        | 00:00:00                                              | 100.00%                                     | 100.00%     |

| Ghana | 1 | 1.00 | 00:00:00 | 100.00% | 100.00%      |
|-------|---|------|----------|---------|--------------|
|       |   |      |          |         | 1 - 10 of 14 |